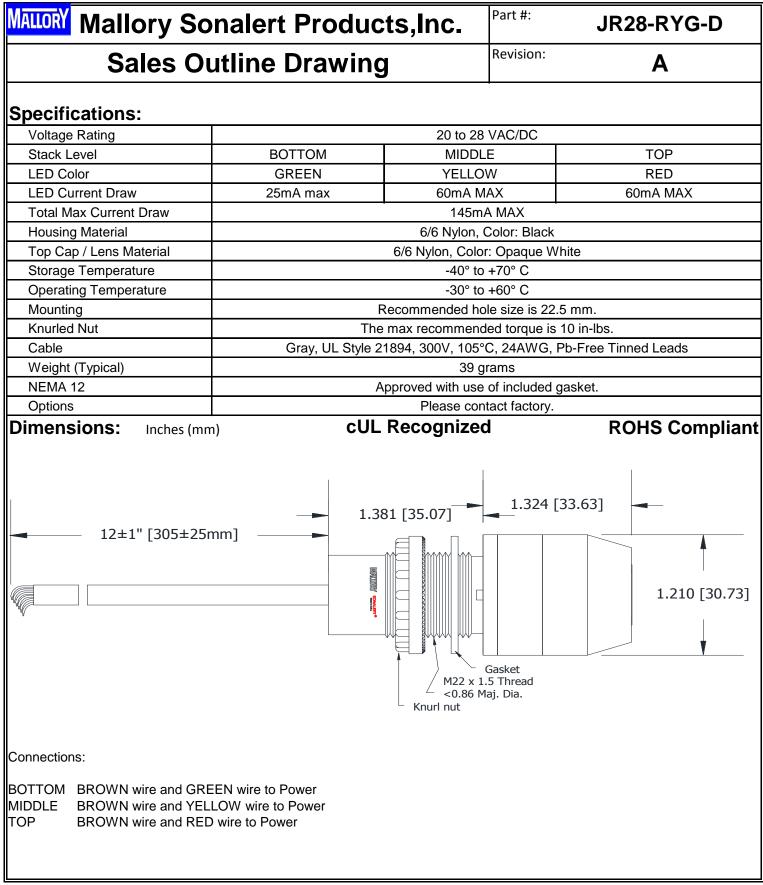

4411 South High School Road, Indianapolis, Indiana 46241 U.S.A · Phone: (317) 612-1000 Fax: (317) 612-1010

www.mspindy.com

## **X-ON Electronics**

Largest Supplier of Electrical and Electronic Components

Click to view similar products for LED Panel Mount Indicators category:

Click to view products by Mallory Sonalert manufacturer:

Other Similar products are found below :

607-3232-140F 821-0331-503 FL2870C8R FL2950WL7B FL2950WL8G FL589WL8R FL67C8R H8630FBBA3 NL177WL2A NL177WL3G NL276C2A NL2950BWL3G NL589WL2R NL67C2C NL67C3R C480AABG3 PB22BM41K PB22SIM40Y PB22SKRS31KC L32R-R2-2311 L3353-MWRG L39UR-R24-2111 L58D-G2-W L58D-Y2-W L59D-R12-W L59UD-R12-W L625DG L625DR LE177WL39007 LE2950BWL39018 LH1048BSWL3702 LH1048BWL3702 LH382A LH677G LHM628A FL276WL7R FL2950BWL7R FL2950WL7R FL2950WL8R