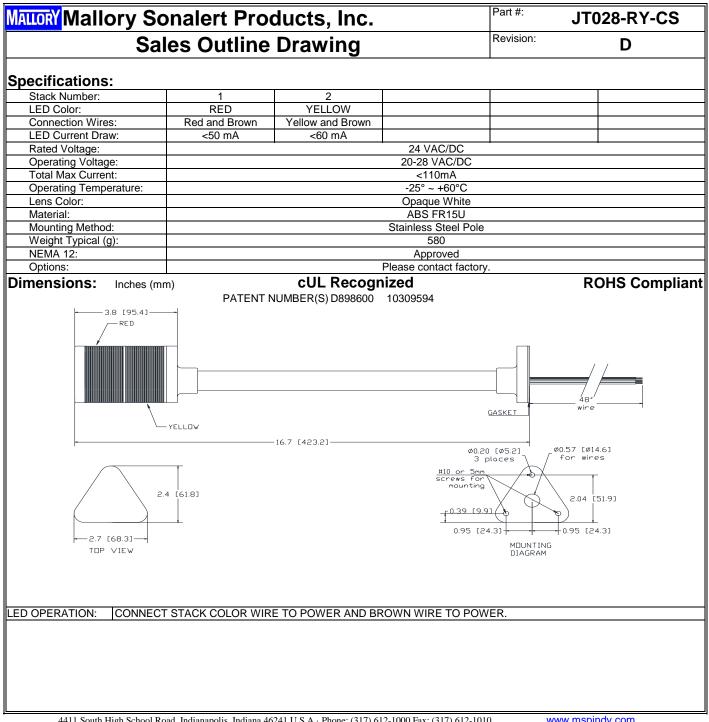

4411 South High School Road, Indianapolis, Indiana 46241 U.S.A · Phone: (317) 612-1000 Fax: (317) 612-1010

www.mspindy.com

## **X-ON Electronics**

Largest Supplier of Electrical and Electronic Components

Click to view similar products for LED Panel Mount Indicators category:

Click to view products by Mallory Sonalert manufacturer:

Other Similar products are found below :

607-3232-140F 821-0331-503 FL2870C8R FL2950WL7B FL2950WL8G FL589WL8R FL67C8R H8630FBBA3 NL177WL2A NL177WL3G NL276C2A NL2950BWL3G NL589WL2R NL67C2C NL67C3R C480AABG3 PB22BM41K PB22SIM40Y PB22SKRS31KC L32R-R2-2311 L3353-MWRG L39UR-R24-2111 L58D-G2-W L58D-Y2-W L59D-R12-W L59UD-R12-W L625DG L625DR LE177WL39007 LE2950BWL39018 LH1048BSWL3702 LH1048BWL3702 LH382A LH677G LHM628A FL276WL7R FL2950BWL7R FL2950WL7R FL2950WL8R