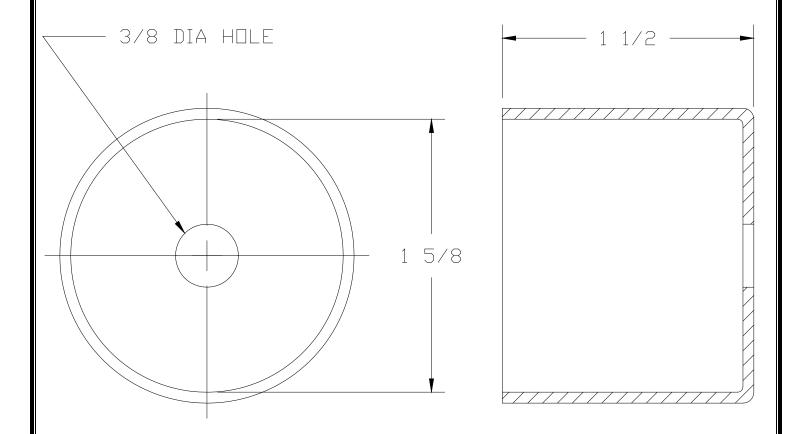

## **Insulating Boot**

Recommended especially for 110Vac & 250Vac models, or any other classic ('SC') Sonalert® model where terminal insulation is desired.

Material: Vinyl Color: Black

Parts are ROHS Compliant