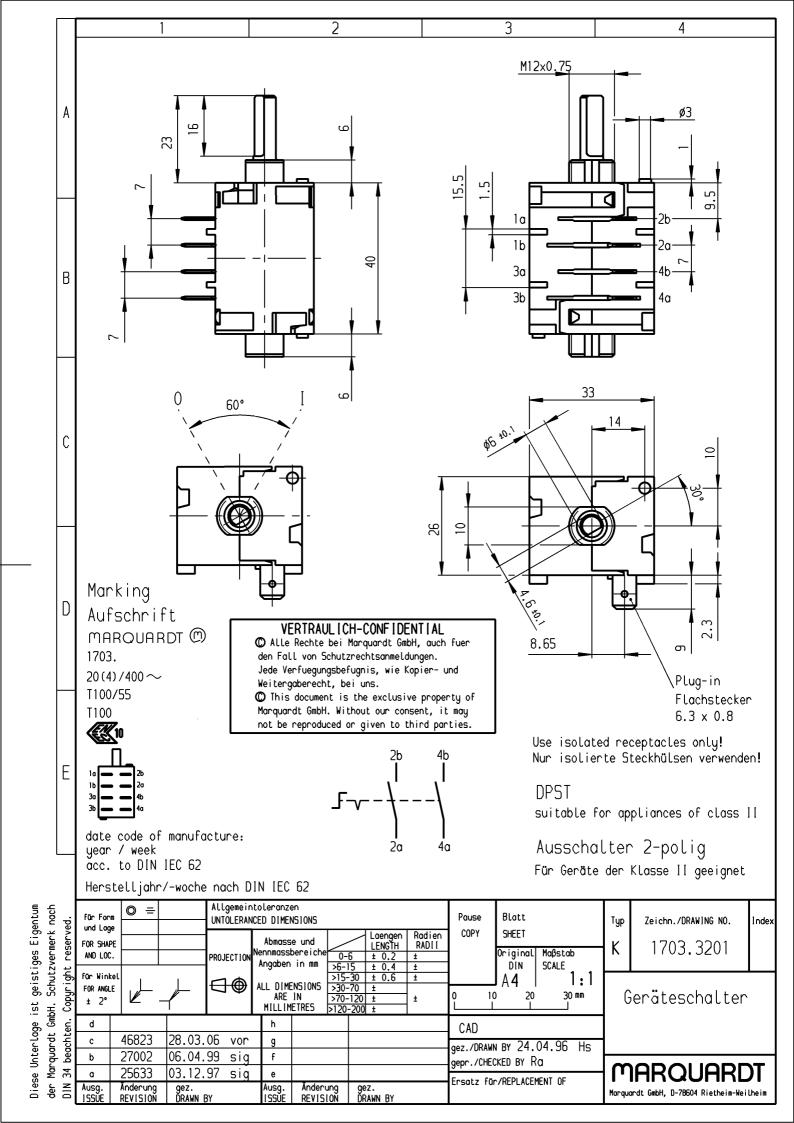

57HS22-02-2-06N 57M22-02B16N 57M22-09A16N M3786/4-0881 M3786/4-3267 M3786/4-5568 M3786/4-6029 71ESF30-05204N MC06L1NCGF 84986-26 9003K2C003GA PLR3251 PLR3262 PS3 A0142M2SP A019605 A029303 R2AA4455NNNN R2BB4455NNNN DR75-AMSF-10R-B 14-520.0360 1703.3201 HW1MS-0202-101 24002-03S A029101 ACSNO-129-YB-C1014 ACSNO-134-RR-YB-C1005 ACSNO-353-SB-C3016 1825537-4 T505 T505E 24005-03N H10207RR01Q M3786/4-0002 M3786/4-0630 M3786/4-1028L M3786/4-1233L M3786/4-3044 M3786/4-3129 M3786/4-5008L M3786/4-5256 MC6CX1A502X009 42HS36-01-1-06N 42P36-03B10S 44MBS60-04-2-03N 44MG90-02-1-02N 50KMT90-01-2-02N 51A22-01-1-16S 51CDP30-01PAJN 51KSP30-01D04N