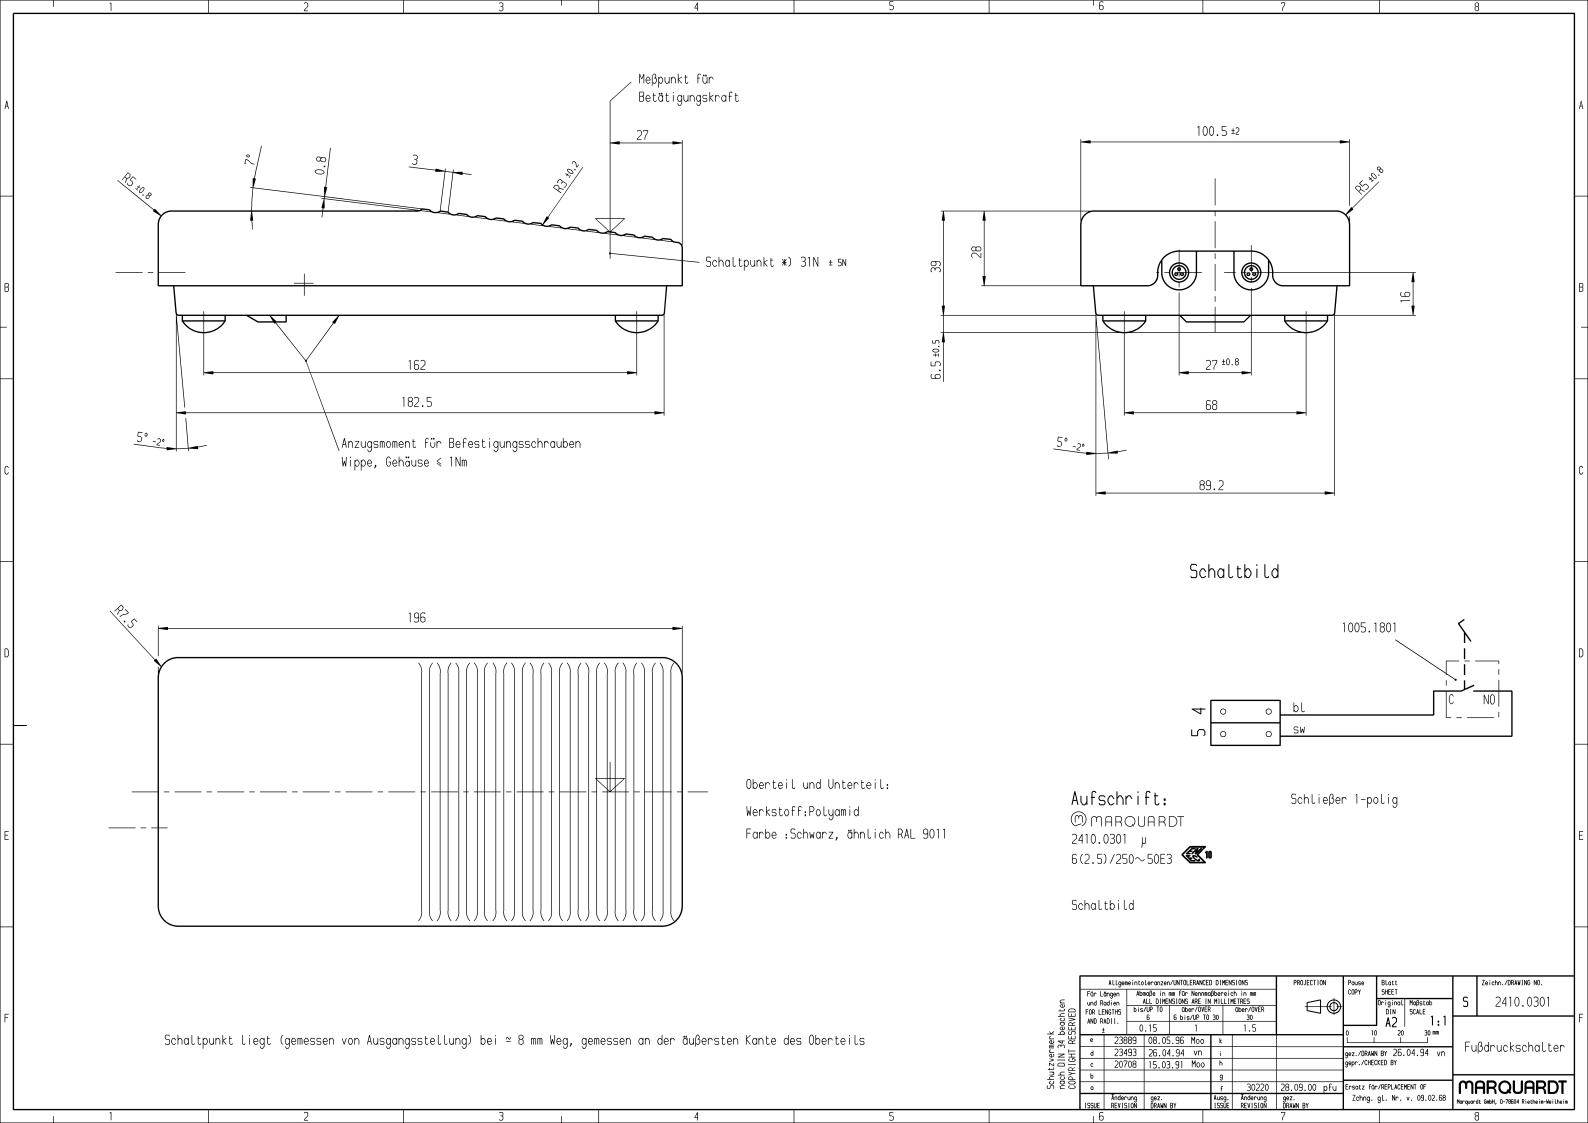

## **X-ON Electronics**

Largest Supplier of Electrical and Electronic Components

Click to view similar products for Control Switches category:

Click to view products by Marquardt manufacturer:

Other Similar products are found below:

80887-99 80932-99 86855-00 88814-30 1424293-1 HW4S-2TC10 89721-12 89804-08 SSN RL01801 ASD2L20N-LVO 50051857-17 50099156-001-05 51.155R-15200 50058920-26 CP-FA51 CP-FA49 ACCU-SC/L-3000 PP9M PP87G PP86GA PP73M PP73G PP71G PP70G PP6G PP62G PP58BL PP86GB PP77GA PP76G PP4M PP47G PP46G PP41M PP40G PP32G RD-20 PP23M PP14M PP12G PORTAPRO POM-2708 PNB-2005 3057.0012 CV-075 CV-140SB CV-150 CV-150S 214X20XK