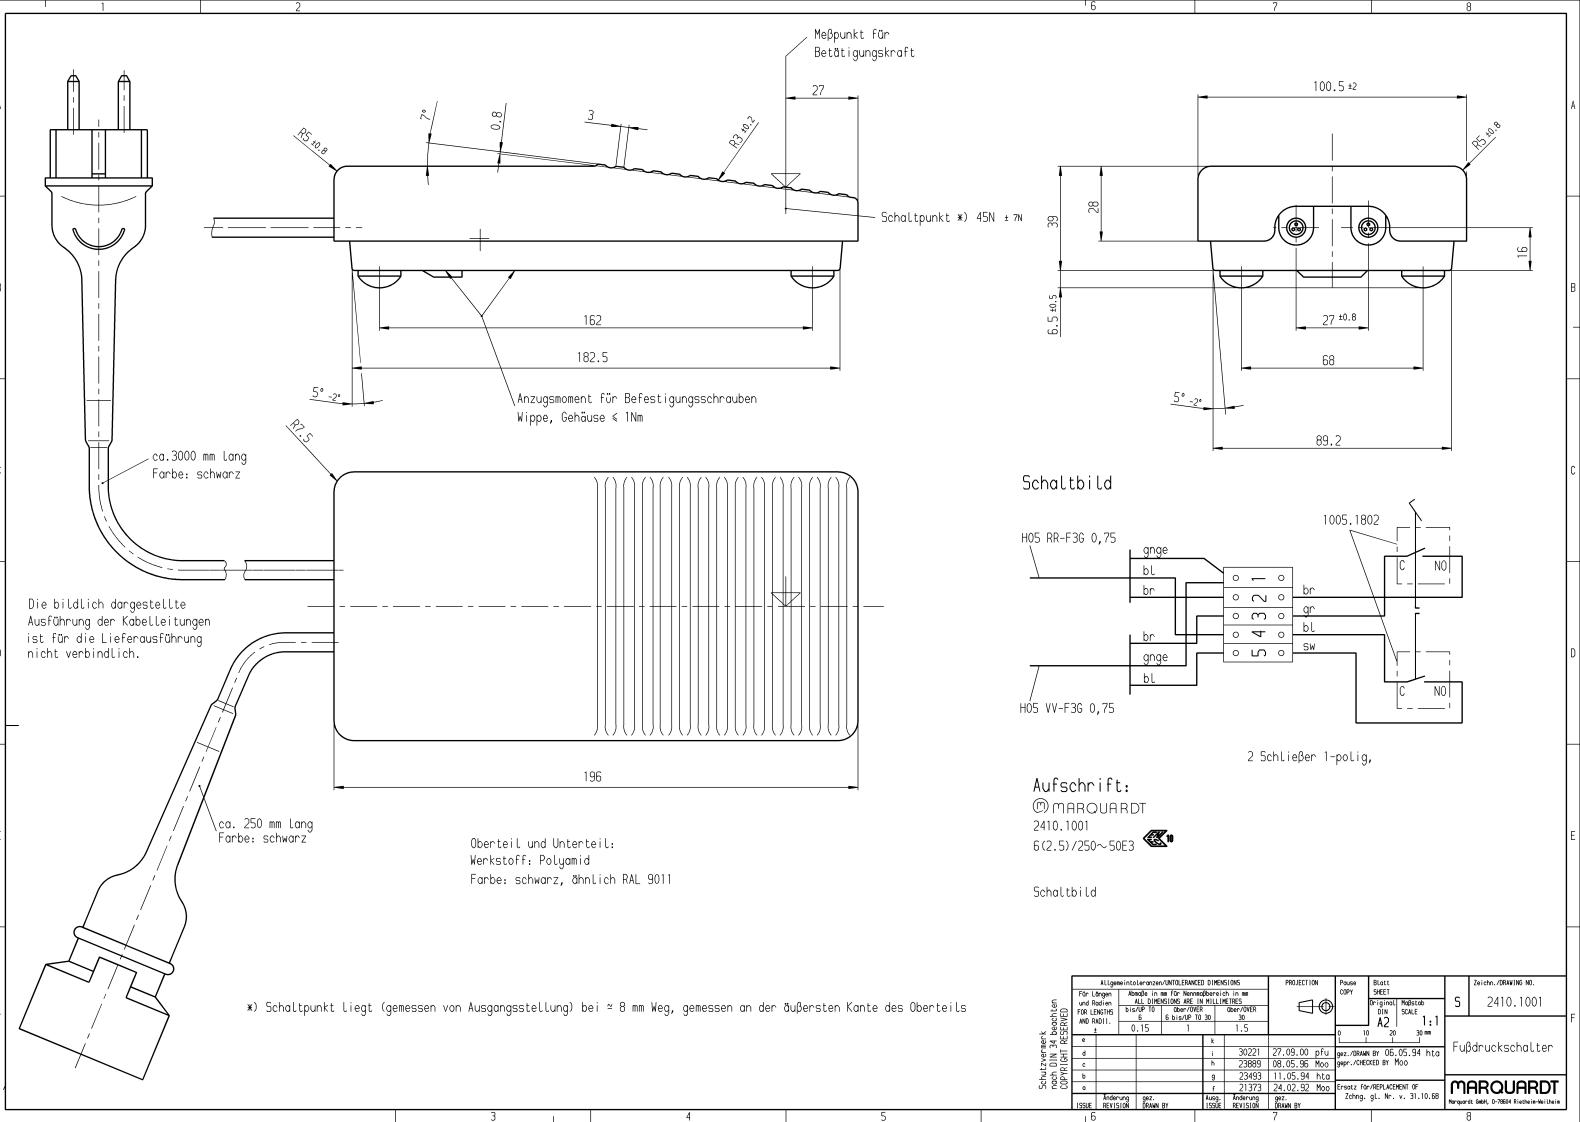

## **X-ON Electronics**

Largest Supplier of Electrical and Electronic Components

Click to view similar products for Control Switches category:

Click to view products by Marquardt manufacturer:

Other Similar products are found below :

80887-99 80932-99 86855-00 88814-30 1424293-1 HW4S-2TC10 89721-12 89804-08 SSN RL01801 ASD2L20N-LVO 50051857-17 50099156-001-05 51.155R-15200 50058920-26 CP-FA51 CP-FA49 ACCU-SC/L-3000 PP9M PP87G PP86GA PP74G PP73M PP73G PP71G PP70G PP6G PP62G PP58BL PP56G PP86GB PP77GA PP76G PP4M PP47G PP46G PP41M PP40G PP32G RD-20 PP23M PP14M PP12G PORTAPRO POM-2708 PNB-2005 3057.0012 CV-075 CV-140SB CV-150