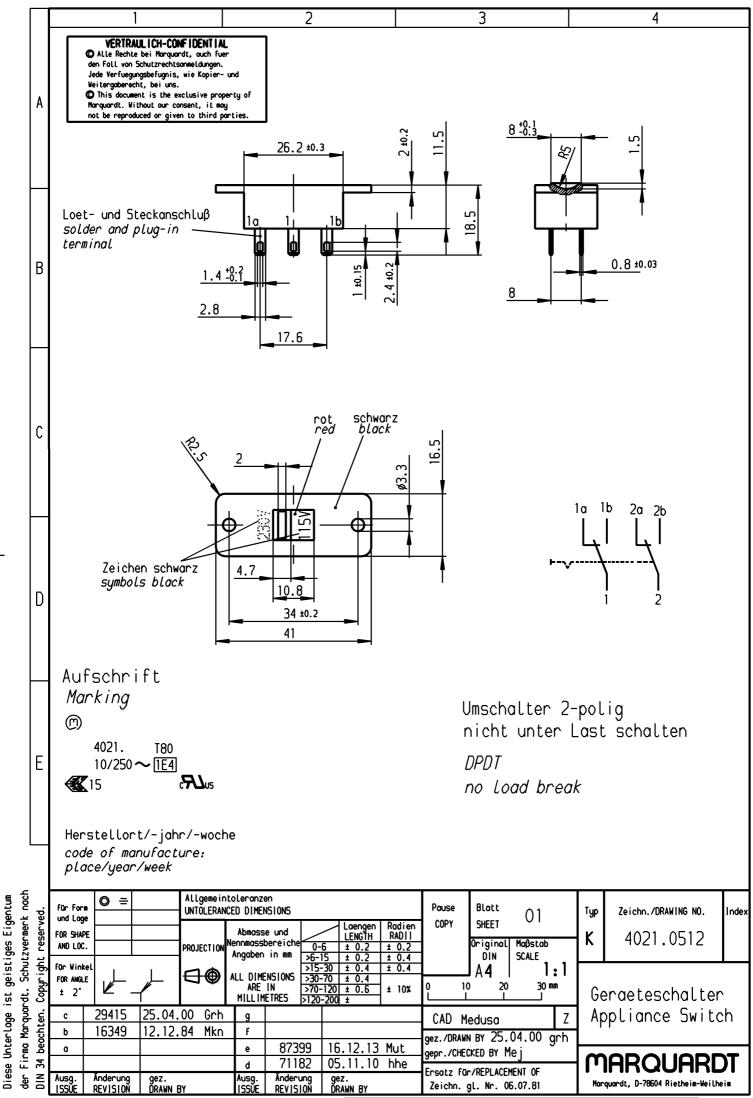

## **X-ON Electronics**

Largest Supplier of Electrical and Electronic Components

Click to view similar products for Slide Switches category:

Click to view products by Marquardt manufacturer:

Other Similar products are found below:

6-1437581-1 M43R MHS123K15D MHS133K MHSS1104A MMD GH49S010001 MSS12A EPS1PC1 1825074-1 1825160-3 1825167-2 1825289-7 K232CB 25139NLDB 25449NAH SLB1240R45 1825078-1 1825080-4 1825269-1 1825270-2 STS141RA04 T2215BEN506 GH46P000001 GH46W000001 GH49P010001 25339NA M42A TG36P000000 TG36P000050 AYZ0202AG 47227LFE 49331L 50208L L203091MS02Q 4-1437581-7 X2225CR-437W 49329L 1101M1S3ZB8E2 1-1437581-1 MSS2225G04 TG39W000000 1825075-1 MSS42G TG36WS80065 T105S1CWZBE SLB124145 SLB1280R5 SLB1340R45 25136NLDB