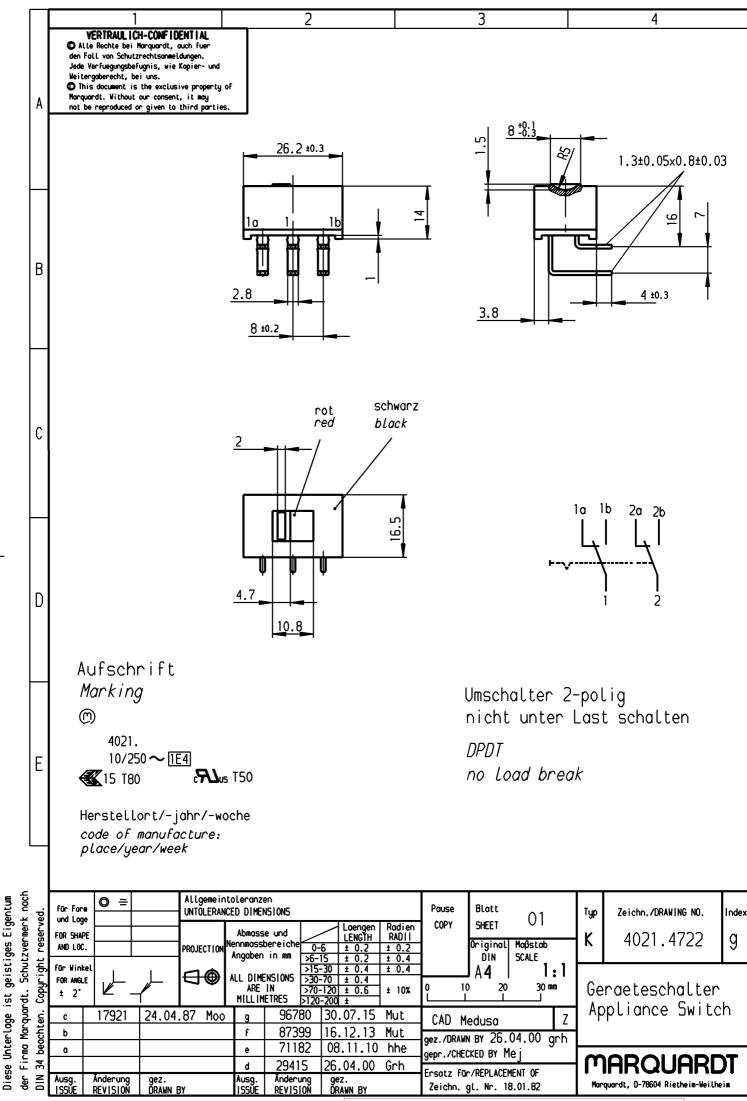

## **X-ON Electronics**

Largest Supplier of Electrical and Electronic Components

Click to view similar products for Slide Switches category:

Click to view products by Marquardt manufacturer:

Other Similar products are found below:

6-1437581-1 M43R MHSS1104A MMD GH36W010001 GH49S010001 1437576-8 EPS1PC1 1825074-1 1825160-3 1825167-2
25139NLDB 25449NAH L101011ML04B SLB1240R45 SLSA12004 1825078-1 1825080-4 1825081-1 1825269-1 1825270-2
STS141RA04 T2215BEN506 GF-124-0204 GH46P000001 GH46W000001 GH49P010001 25339NA 25436NLDH CST91246FK
TG36P000000 TG36P000050 47227LFE 49331L MHSS1105A 50208L L202091MS02Q 4-1437581-7 X2225CR-437W 48BFSP3M2QT
49329L 1101M1S3ZB8E2 1-1437581-1 EG1218REDACTUATOR TG39W000000 1825075-1 TG36WS80065 T105S1CWZBE
SLB1280R5 25136NLDB