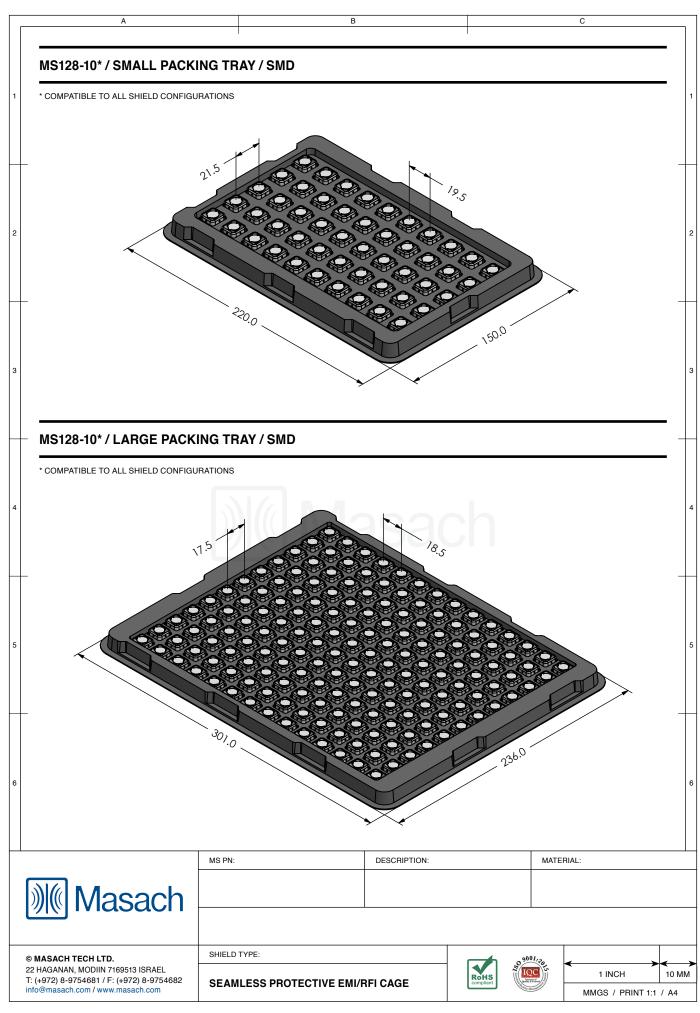

| WI3120-10-143                               | MS128-10C-NS | TWO-PIECE SHIELD COVER               | NICKEL SILVER** |
|           | MS120-10-NS                                 | MS128-10F-NS | TWO-PIECE SHIELD FRAME               |                 |
|           |                                             | MS128-10S    | ONE-PIECE SHIELD                     | TIN STEEL*      |
|           |                                             | MS128-10S-NS | ONE-PIECE SHIELD                     | NICKEL SILVER*  |
|           | RS ELECTROLYTIC TINP<br>C77000 / UNS C73500 |              |                                      |                 |
|           |                                             |              |                                      |                 |











## **X-ON Electronics**

Largest Supplier of Electrical and Electronic Components

Click to view similar products for EMI Gaskets, Sheets, Absorbers & Shielding category:

Click to view products by Masach manufacturer:

Other Similar products are found below :

8101010140 8563-0090-89 1194-7.7X10 1245-34"X18YD 1267 1345-3/8x18yrd 1554907-1 2320002000 2320014700 SG293037DS ST005PCN50 55005107 38M4040AA0606 46J5N02020.NN00 1125-8X10 1126X1" 1170-3/4X18YDS 1170-7.7x10 1183-12"X18YD 6-34T-BD-0.315 SG125187D-24 SG125250R-24 SG187375R-24 SG284050DS 8402010540 KIT TECH CLIP 1194 10-40450-28S 1245 1267-1/2"x18yd 46J8501020.NN00 1170-1/4"x18yd AL-36FR-1x54.5 3013310A 1194X1" 3020604 3021302 3031313 260709 3021310 6-34UT-070-BD-16 303076048 46J5N03020.NN00 30206025 30395641 3030403 3690103020 HNY-