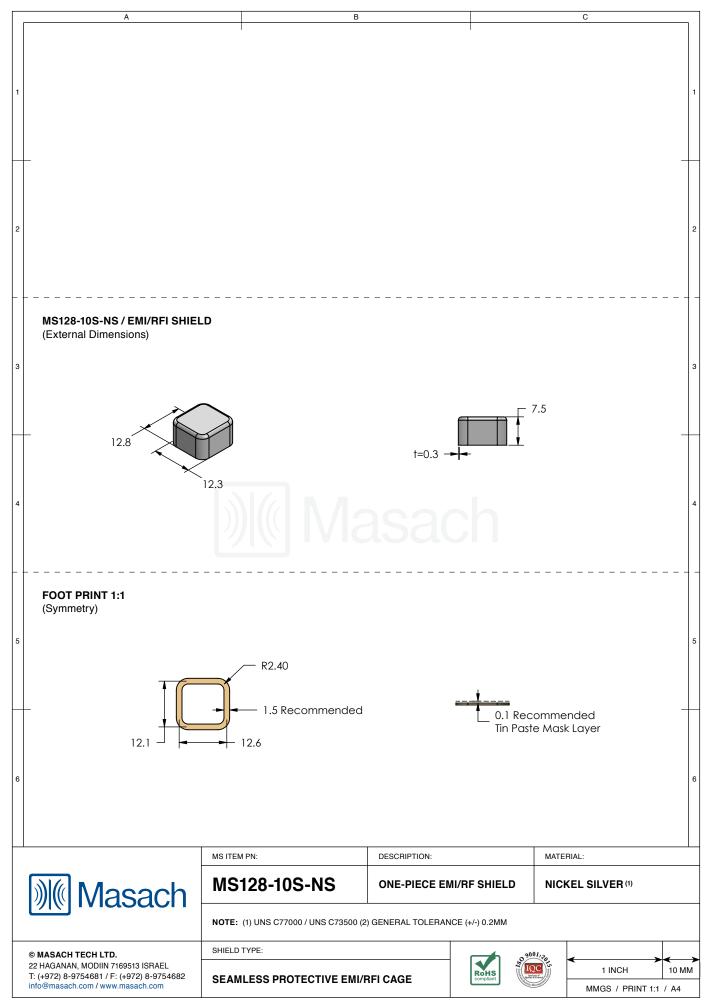

| MS SHIELD |                                             | MS ITEM PN.  | DESCRIPTION   TWO-PIECE SHIELD COVER | RAW MATERIAL    |
|-----------|---------------------------------------------|--------------|--------------------------------------|-----------------|
|           |                                             | ¢            | TWO-PIECE SHIELD COVER               |                 |
|           |                                             |              |                                      | TIN STEEL*      |
|           | MS128-10-NS                                 |              | TWO-PIECE SHIELD FRAME               |                 |
|           | WI3120-10-143                               | MS128-10C-NS | TWO-PIECE SHIELD COVER               | NICKEL SILVER** |
|           | MS120-10-NS                                 | MS128-10F-NS | TWO-PIECE SHIELD FRAME               |                 |
|           |                                             | MS128-10S    | ONE-PIECE SHIELD                     | TIN STEEL*      |
|           |                                             | MS128-10S-NS | ONE-PIECE SHIELD                     | NICKEL SILVER*  |
|           | RS ELECTROLYTIC TINP<br>C77000 / UNS C73500 |              |                                      |                 |
|           |                                             |              |                                      |                 |