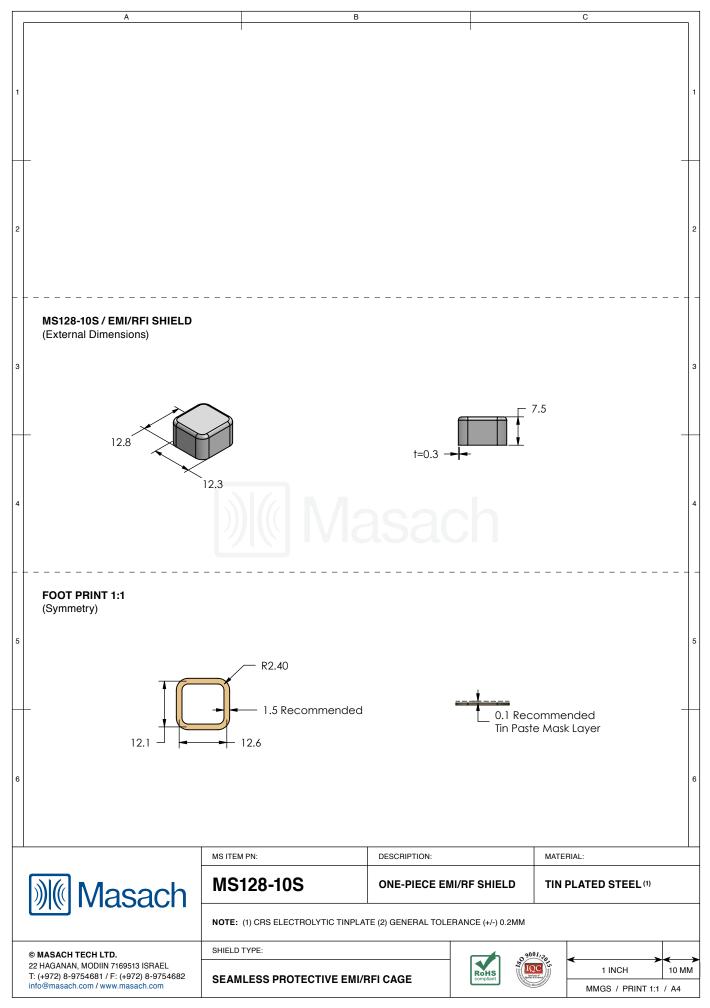

| MS SHIELD |                                             | MS ITEM PN.  | DESCRIPTION   TWO-PIECE SHIELD COVER | RAW MATERIAL    |
|-----------|---------------------------------------------|--------------|--------------------------------------|-----------------|
|           |                                             | ¢            | TWO-PIECE SHIELD COVER               |                 |
|           |                                             |              |                                      | TIN STEEL*      |
|           | MS128-10-NS                                 |              | TWO-PIECE SHIELD FRAME               |                 |
|           | WI3120-10-143                               | MS128-10C-NS | TWO-PIECE SHIELD COVER               | NICKEL SILVER** |
|           | MS120-10-NS                                 | MS128-10F-NS | TWO-PIECE SHIELD FRAME               |                 |
|           |                                             | MS128-10S    | ONE-PIECE SHIELD                     | TIN STEEL*      |
|           |                                             | MS128-10S-NS | ONE-PIECE SHIELD                     | NICKEL SILVER*  |
|           | RS ELECTROLYTIC TINP<br>C77000 / UNS C73500 |              |                                      |                 |
|           |                                             |              |                                      |                 |