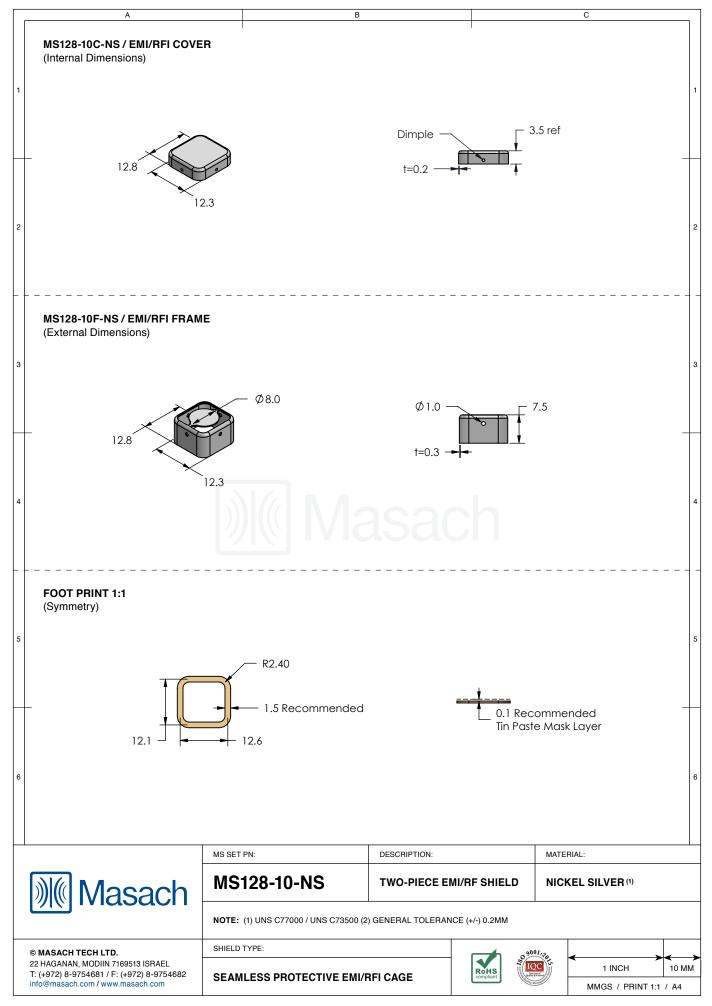

| MS SHIELD |                                             | MS ITEM PN.  | DESCRIPTION   TWO-PIECE SHIELD COVER | RAW MATERIAL    |
|-----------|---------------------------------------------|--------------|--------------------------------------|-----------------|
|           |                                             | ¢            | TWO-PIECE SHIELD COVER               |                 |
|           |                                             |              |                                      | TIN STEEL*      |
|           | MS128-10-NS                                 |              | TWO-PIECE SHIELD FRAME               |                 |
|           | WI3120-10-143                               | MS128-10C-NS | TWO-PIECE SHIELD COVER               | NICKEL SILVER** |
|           | MS120-10-NS                                 | MS128-10F-NS | TWO-PIECE SHIELD FRAME               |                 |
|           |                                             | MS128-10S    | ONE-PIECE SHIELD                     | TIN STEEL*      |
|           |                                             | MS128-10S-NS | ONE-PIECE SHIELD                     | NICKEL SILVER*  |
|           | RS ELECTROLYTIC TINP<br>C77000 / UNS C73500 |              |                                      |                 |
|           |                                             |              |                                      |                 |