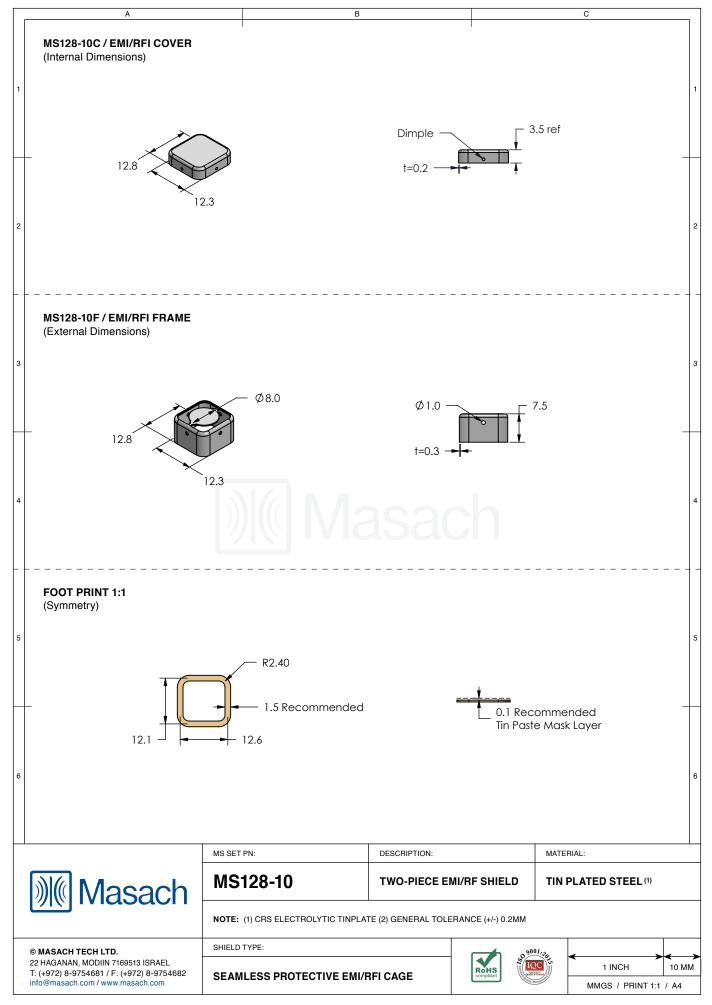

| MS SHIELD |                                             | MS ITEM PN.  | DESCRIPTION   TWO-PIECE SHIELD COVER | RAW MATERIAL    |
|-----------|---------------------------------------------|--------------|--------------------------------------|-----------------|
|           |                                             | ¢            | TWO-PIECE SHIELD COVER               |                 |
|           |                                             |              |                                      | TIN STEEL*      |
|           | MS128-10-NS                                 |              | TWO-PIECE SHIELD FRAME               |                 |
|           | WI3120-10-143                               | MS128-10C-NS | TWO-PIECE SHIELD COVER               | NICKEL SILVER** |
|           | MS120-10-NS                                 | MS128-10F-NS | TWO-PIECE SHIELD FRAME               |                 |
|           |                                             | MS128-10S    | ONE-PIECE SHIELD                     | TIN STEEL*      |
|           |                                             | MS128-10S-NS | ONE-PIECE SHIELD                     | NICKEL SILVER*  |
|           | RS ELECTROLYTIC TINP<br>C77000 / UNS C73500 |              |                                      |                 |
|           |                                             |              |                                      |                 |