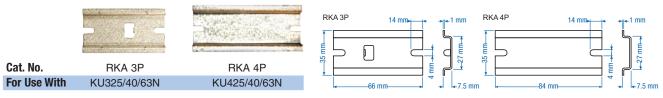

# **ALUMINUM DIN RAIL**

Panel mount option for small Disconnect Switches.

## NOTE:

In the rare case that your mounting hardware (screws) for DIN Rail interfere with the enforcement studs in the back of the Motor Disconnect Switch please use smaller ( $\leq$ M3 or equivalent) flathead screws or change your DIN Rail to the 15mm high version.