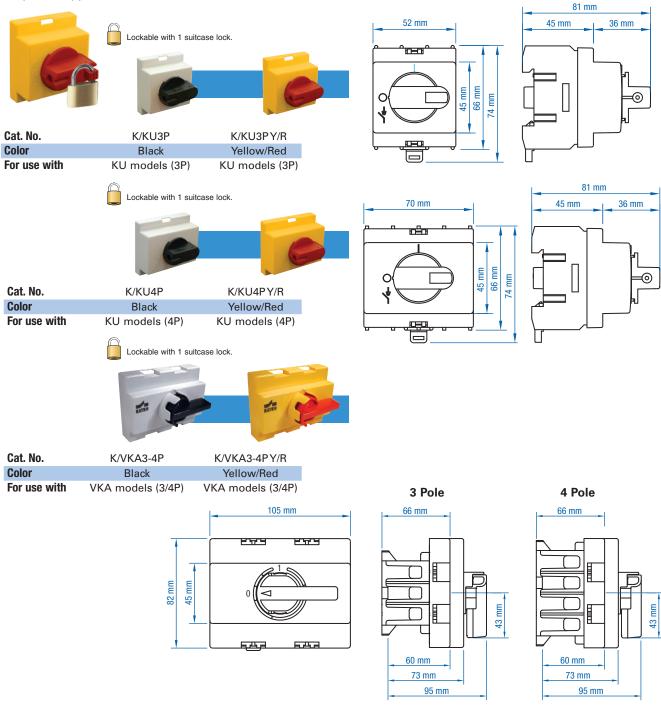

## **Direct Handle Accessories and Mounting Alternatives**

#### **DIRECT HANDLES**

Improved design with metal shaft. Use for all your "inside the panel" applications. 1 suitcase lock location.