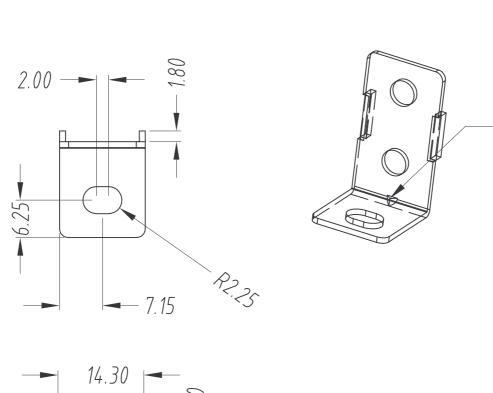

打凹補強

| MEAN WELL | MATERIAL: SPCC<br>材質: 冷軋板      | DWG NAME: Mounting Accessories<br>圖號: 機構配件圖 | ORDER NO.: MHS014<br>品號 | 6 |
|-----------|--------------------------------|---------------------------------------------|-------------------------|---|
|           | FINISH: Nickel Plate<br>處理: 鍍鎳 | THICKNESS: 1mm<br>厚度                        | DATE: 2006-08-14<br>日期  |   |
|           | UNIT: mm<br>單位                 | TOL.: Angle:±1°                             | REV. R1<br>版本           |   |