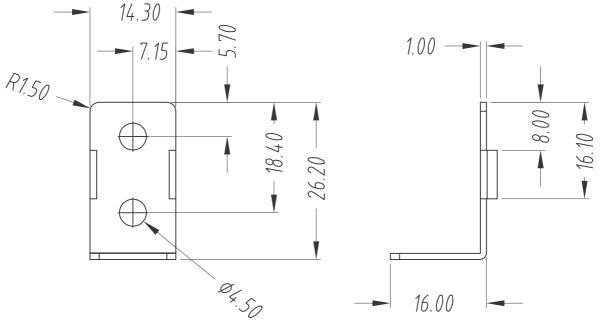

打凹補強

| MEAN WELL | MATERIAL: SPCC<br>材質: 冷軋板      | DWG NAME: Mounting Accessories<br>圖號: 機構配件圖 | ORDER NO.: MHS014<br>品號 | 6 |
|-----------|--------------------------------|---------------------------------------------|-------------------------|---|
|           | FINISH: Nickel Plate<br>處理: 鍍鎳 | THICKNESS: 1mm<br>厚度                        | DATE: 2006-08-14<br>日期  |   |
|           | UNIT: mm<br>單位                 | TOL.: Angle:±1°                             | REV. R1<br>版本           |   |