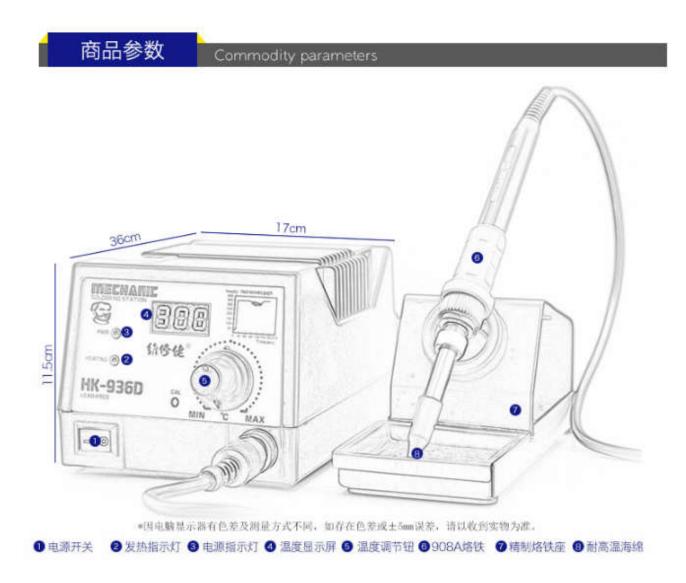

4、发热芯与烙铁头分体设计,可根据用户不同工作条件,选 配各焊咀,节省使用成本,更换方便;

5、.24V低压输出,稳定的接地阻抗,能够保护敏感元件及工作人员的安全;

6、LED数码管显示,旋钮调节输入数据,数字式校温,校正 准确,显示直观,操作方便快捷,特备温度锁定装置,防止操 作人员滥调温度。

7、故障自我检测,发热体损坏LED显示屏显示"-"提示。

| 品牌   | 维修佬                                   | 温度范围  | 200°C ~ 480°C |
|------|---------------------------------------|-------|---------------|
| 产品名称 | 防静电恒温电焊台                              | 温度稳定度 | ±2°C          |
| 产品型号 | HK-936D                               | 重量    | 1.58kg        |
| 功率   | 45W                                   | 尺寸    | 36*17*11.5 cm |
| 输出电压 | AC24V                                 | 包装尺寸  | 54*32.5*47 cm |
| 包装清单 | 外包装盒*1 电焊台主机*1 908A烙铁*1 烙铁架*1 使用说明书*1 |       |               |