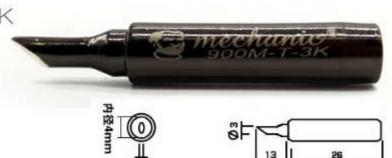

### 昉静폩系列

除膠型

商品参数

型號: 900M-T-2K



除膠型

型號: 900M-T-3K



除膠型

型號: 900M-T-3.5K











拆芯片型

型號: 900M-T-6P



拆芯片型

型號: 900T-T-6S





## 無鉛系列

除膠型

型號: 900M-T-CT Sipter Sipter 13

刀頭型



刀頭型









# 多规格满足您的需求

## 是维修工程师不可或缺的辅助品









#### **X-ON Electronics**

Largest Supplier of Electrical and Electronic Components

Click to view similar products for Soldering & Desoldering Stations category:

Click to view products by MECHANIC manufacturer:

Other Similar products are found below:

WTL1000-1 700-3051-ESD T0058758721N T0051516199N WXD2010N AT-937A AT-980E DDSE-2QC 0016606 QUICK 805A 202375
202212 TS1200D T0051312499N T0052922699 LF1680 5100-0092 T0050100499 WELPB102 700-3057 17100-150 17100-200 17100300 17401 17502 17701F P-907 MT-687 SBK8586 5SI-216N-K 5SI-216N-2.4D SS-593H ECC95650EU 5SI-216N-I 5SI-216N-3.2D
quick236 969A 960-K 960