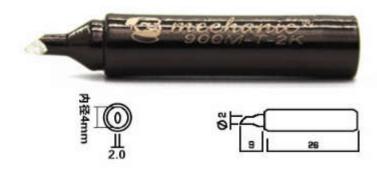

### 昉静폩系列

除膠型

商品参数

型號: 900M-T-2K



除膠型

型號: 900M-T-3K



除膠型

型號: 900M-T-3.5K











拆芯片型

型號: 900M-T-6P



拆芯片型

型號: 900T-T-6S





## 無鉛系列

除膠型

型號: 900M-T-CT Sipter Sipter 13

刀頭型



刀頭型









# 多规格满足您的需求

## 是维修工程师不可或缺的辅助品









#### **X-ON Electronics**

Largest Supplier of Electrical and Electronic Components

Click to view similar products for Soldering & Desoldering Stations category:

Click to view products by MECHANIC manufacturer:

Other Similar products are found below:

WTL1000-1 700-3051-ESD T0058758721N T0051516199N WXD2010N AT-937A AT-980E DDSE-2QC 0016606 QUICK 805A 202375
202212 TS1200D T0051312499N T0052922699 LF1680 5100-0092 T0050100499 WELPB102 700-3057 17100-150 17100-200 17100300 17401 17502 17701F P-907 MT-687 SBK8586 5SI-216N-K 5SI-216N-2.4D SS-593H ECC95650EU 5SI-216N-I 5SI-216N-3.2D
q