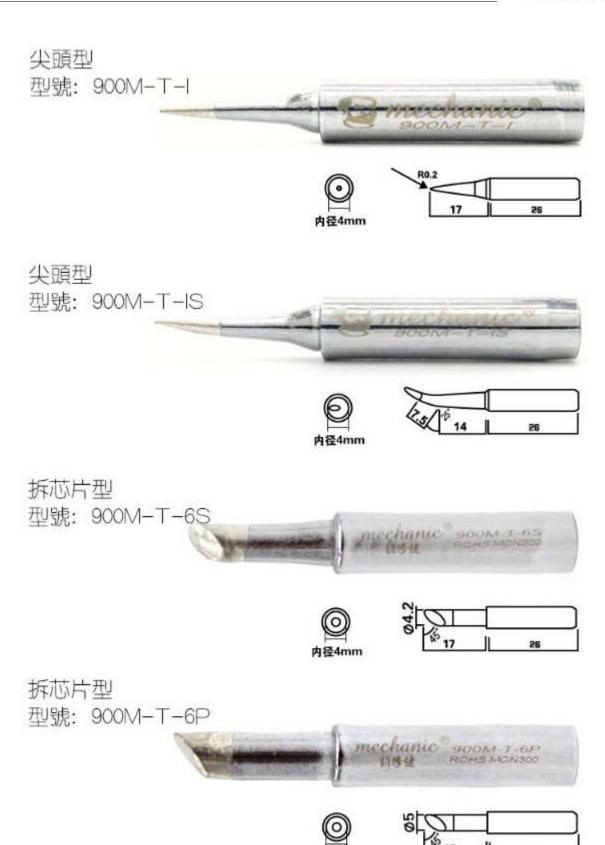

### 昉静폩系列

除膠型

商品参数

型號: 900M-T-2K



除膠型

型號: 900M-T-3K



除膠型

型號: 900M-T-3.5K











拆芯片型

型號: 900M-T-6P



拆芯片型

型號: 900T-T-6S





## 無鉛系列

除膠型

型號: 900M-T-CT Sipter Sipter 13

刀頭型



刀頭型









# 多规格满足您的需求

## 是维修工程师不可或缺的辅助品









#### **X-ON Electronics**

Largest Supplier of Electrical and Electronic Components

Click to view similar products for Soldering & Desoldering Stations category:

Click to view products by MECHANIC manufacturer:

Other Similar products are found below:

WTL1000-1 700-3051-ESD T0058758721N T0051516199N WXD2010N AT-937A AT-980E DDSE-2QC 0016606 QUICK 805A 202375
202212 TS1200D T0051312499N T0052922699 LF1680 5100-0092 T0050100499 WELPB102 700-3057 17100-150 17100-200 17100300 17401 17502 17701F P-907 MT-687 SBK8586 5SI-216N-K 5SI-216N-2.4D SS-593H ECC95650EU 5SI-216N-I 5SI-216N-3.2D
quick236 969A 960-K 960-3C BGA0001-S BGA0004-S BGA0009-S cs-reflo-05 CS-REFLO-06 ECC154499EU ECC154500EU
ECC105279EU ECC169571EU ECC169572EU ECC86945EU