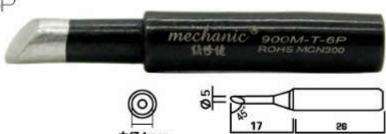

### 昉静폩系列

除膠型

商品参数

型號: 900M-T-2K



除膠型

型號: 900M-T-3K



除膠型

型號: 900M-T-3.5K











拆芯片型

型號: 900M-T-6P



拆芯片型

型號: 900T-T-6S





## 無鉛系列

除膠型

型號: 900M-T-CT Sipter Sipter 13

刀頭型



刀頭型









# 多规格满足您的需求

## 是维修工程师不可或缺的辅助品









#### **X-ON Electronics**

Largest Supplier of Electrical and Electronic Components

Click to view similar products for Soldering & Desoldering Stations category:

Click to view products by MECHANIC manufacturer:

Other Similar products are found below:

WTL1000-1 700-3051-ESD T0058758721N T0051516199N WXD2010N AT-937A AT-980E DDSE-2QC 0016606 QUICK 805A 202375
202212 TS1200D T0051312499N T0052922699 LF1680 5100-0092 T0050100499 WELPB102 700-3057 17100-150 17100-200 17100300 17401 17502 17701F P-907 MT-687 SBK8586 5SI-216N-K 5SI-216N-2.4D SS-593H ECC95650EU 5SI-216N-I 5SI-216N-3.2D
quick236 969A 960-K 960-3C BGA0001-S BGA0004-S BGA0009-S cs-reflo-05 CS-REFLO-