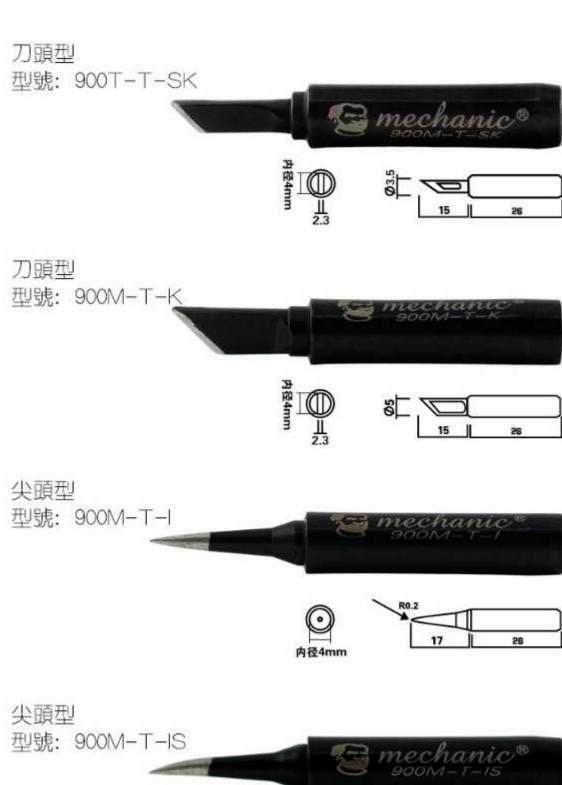

### 昉静폩系列

除膠型

商品参数

型號: 900M-T-2K



除膠型

型號: 900M-T-3K



除膠型

型號: 900M-T-3.5K











拆芯片型

型號: 900M-T-6P



拆芯片型

型號: 900T-T-6S





## 無鉛系列

除膠型

型號: 900M-T-CT Sipter Sipter 13

刀頭型



刀頭型









# 多规格满足您的需求

## 是维修工程师不可或缺的辅助品









#### **X-ON Electronics**

Largest Supplier of Electrical and Electronic Components

Click to view similar products for Soldering & Desoldering Stations category:

Click to view products by MECHANIC manufacturer:

Other Similar products are found below:

WTL1000-1 700-3051-ESD T0058758721N T0051516199N WXD2010N AT-937A AT-980E DDSE-2QC 0016606 QUICK 805A 202375
202212 TS1200D T0051312499N T0052922699 LF1680 5100-0092 T0050100499 WELPB102 700-3057 17100-150 17100-200 17100300 17401 17502 17701F P-907 MT-687 SBK8586 5SI-216N-K 5SI-216N-2.4D SS-593H ECC95650EU 5SI-216N-I 5SI-216N-3.2D
quick236 969A 960-K 960-3C BGA0001-S BGA0004-S BGA0