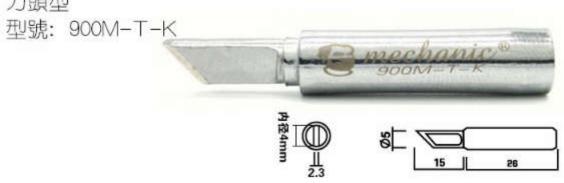

### 昉静폩系列

除膠型

商品参数

型號: 900M-T-2K



除膠型

型號: 900M-T-3K



除膠型

型號: 900M-T-3.5K











拆芯片型

型號: 900M-T-6P



拆芯片型

型號: 900T-T-6S





## 無鉛系列

除膠型

型號: 900M-T-CT Sipter Sipter 13

刀頭型



刀頭型









# 多规格满足您的需求

## 是维修工程师不可或缺的辅助品









#### **X-ON Electronics**

Largest Supplier of Electrical and Electronic Components

Click to view similar products for Soldering & Desoldering Stations category:

Click to view products by MECHANIC manufacturer:

Other Similar products are found below:

WTL1000-1 700-3051-ESD T0058758721N T0051516199N WXD2010N AT-937A AT-980E DDSE-2QC 0016606 QUICK 805A 202375
202212 TS1200D T0051312499N T0052922699 LF1680 5100-0092 T0050100499 WELPB102 700-3057 17100-150 17100-200 17100300 17401 17502 17701F P-907 MT-687 SBK8586 5SI-216N-K 5SI-216N-2.4D SS-593H ECC95650EU 5SI-216N-I 5SI-216N-3.2D
quick236 969A 960-K 960-3C BGA0001-S BGA0004-S BGA0009-S cs-reflo-05 CS-REFLO-06 ECC154499EU ECC154500EU
ECC105279EU ECC169571EU ECC169572EU ECC86945EU