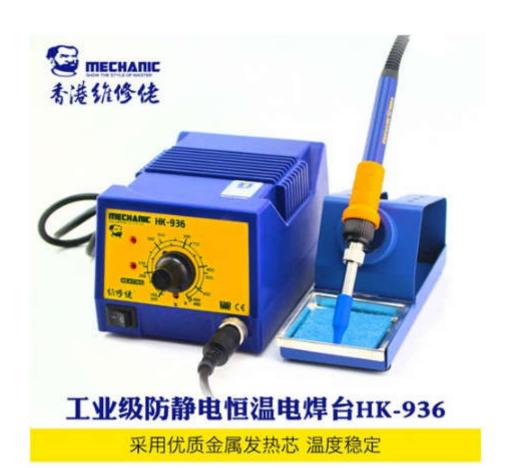

## 维修佬工业级防静电恒温HK-936

- 产品性能 1、采用最新SAMSUNG微电脑处理器PID程控控温技术,植 入最高端精密PID程序,机器以每20毫秒为周期的超级速度跟 踪检测烙铁实际温度,并进行校正。神奇的温度补偿速度,使 其温度更稳定,温度误差更小,能适应各种恶劣环境。
  - 2、烙铁发热芯采用大功率进口发热芯,温度稳定,使用寿命 长;防静电设计,防止静电损坏娇嫩的SMD元件。
  - 3、整部焊台采用导电性材料制成,专为防止静电和清洁室内 环境而设计(ESD)有此功能。
  - 4、发热芯与烙铁头分体设计,可根据用户不同工作条件,选 配各焊咀,节省使用成本,更换方便;
  - 5、.24V低压输出,稳定的接地阻抗,能够保护敏感元件及工 作人员的安全:

## Commodity parameters

| 品牌   | 维修佬                                   | 温度范围  | 200°C ~ 480°C |
|------|---------------------------------------|-------|---------------|
| 产品名称 | 防静电恒温电焊台                              | 温度稳定度 | ±2°C          |
| 产品型号 | HK-936                                | 重量    | 1.79kg        |
| 功率   | 45W                                   | 尺寸    | 36*17*11.5 cm |
| 输出电压 | AC24V                                 | 包装尺寸  | 54*32.5*47 cm |
| 包装清单 | 外包装盒*1 电焊台主机*1 908A烙铁*1 烙铁架*1 使用说明书*1 |       |               |