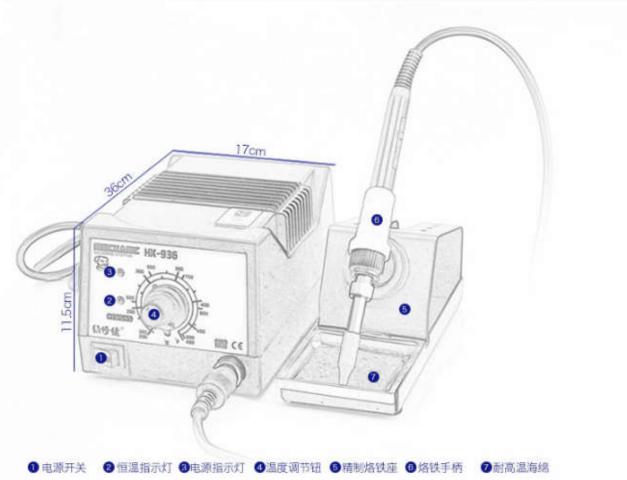

## Commodity parameters

| 品牌   | 维修佬                                   | 温度范围  | 200°C ~ 480°C |
|------|---------------------------------------|-------|---------------|
| 产品名称 | 防静电恒温电焊台                              | 温度稳定度 | ±2°C          |
| 产品型号 | HK-936                                | 重量    | 1.79kg        |
| 功率   | 45W                                   | 尺寸    | 36*17*11.5 cm |
| 输出电压 | AC24V                                 | 包装尺寸  | 54*32.5*47 cm |
| 包装清单 | 外包装盒*1 电焊台主机*1 908A烙铁*1 烙铁架*1 使用说明书*1 |       |               |