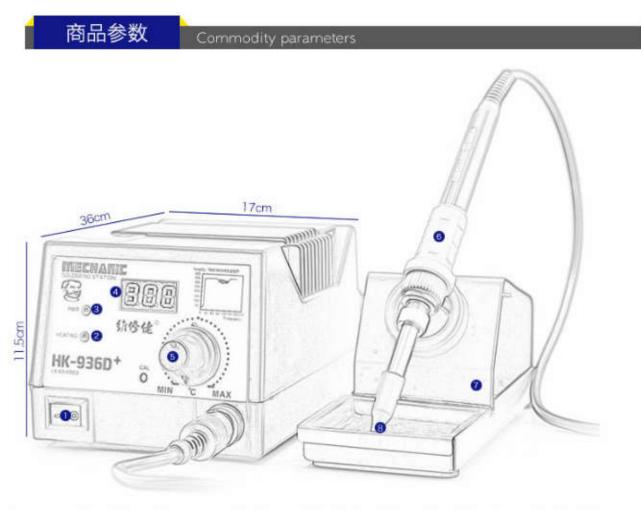

①电源开关 ②发热指示灯 ③电源指示灯 ④温度显示屏 ⑤温度调节钮 ⑤908A烙铁 Ø精制烙铁座 ⑧耐高温海绵

| 品牌   | 维修佬                                   | 温度范围  | 200°C ~ 480°C |
|------|---------------------------------------|-------|---------------|
| 产品名称 | 防静电恒温电焊台                              | 温度稳定度 | ±2°C          |
| 产品型号 | HK-936D+                              | 重量    | 2.08kg        |
| 功率   | 60W                                   | Rt    | 36*17*11.5 cm |
| 输出电压 | AC28 V                                | 包装尺寸  | 54*32.5*47 cm |
| 包装清单 | 外包装盒*1 电焊台主机*1 908F烙铁*1 烙铁架*1 使用说明书*1 |       |               |