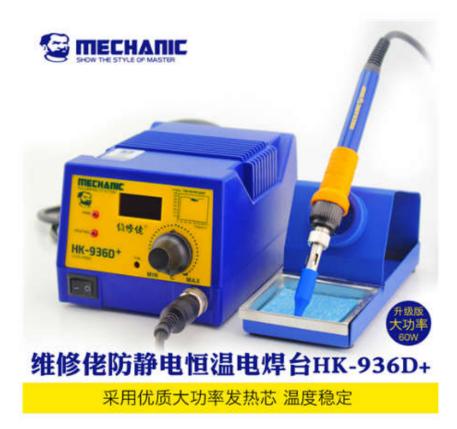

## 维修佬工业级防静电数显恒温HK-936D+

产品性能 1、采用最新SAMSUNG微电脑处理器PID程控控温技术,植 入最高端精密PID程序,机器以每20毫秒为周期的超级速度跟 踪检测烙铁实际温度,并进行校正。神奇的温度补偿速度,使 其温度更稳定,温度误差更小,能适应各种恶劣环境。 2、烙铁发热芯采用大功率进口发热芯,温度稳定,使用寿命 长;防静电设计,防止静电损坏娇嫩的SMD元件。 3、整部焊台采用导电性材料制成,专为防止静电和清洁室内 环境而设计 (ESD) 有此功能。 4、发热芯与烙铁头分体设计,可根据用户不同工作条件,选 配各焊咀,节省使用成本,更换方便; 5、.24V低压输出,稳定的接地阻抗,能够保护敏感元件及工 作人员的安全; 6、LED数码管显示,旋钮调节输入数据,数字式校温,校正 准确,显示直观,操作方便快捷,特备温度锁定装置防止操 作人员滥调温度。 7、故障自我检测,发热体损坏LED显示屏显示"-"提示。

①电源开关 ②发热指示灯 ③电源指示灯 ④温度显示屏 ⑤温度调节钮 ⑤908A烙铁 Ø精制烙铁座 ⑧耐高温海绵

| 品牌   | 维修佬                                   | 温度范围  | 200°C ~ 480°C |
|------|---------------------------------------|-------|---------------|
| 产品名称 | 防静电恒温电焊台                              | 温度稳定度 | ±2°C          |
| 产品型号 | HK-936D+                              | 重量    | 2.08kg        |
| 功率   | 60W                                   | Rt    | 36*17*11.5 cm |
| 输出电压 | AC28 V                                | 包装尺寸  | 54*32.5*47 cm |
| 包装清单 | 外包装盒*1 电焊台主机*1 908F烙铁*1 烙铁架*1 使用说明书*1 |       |               |