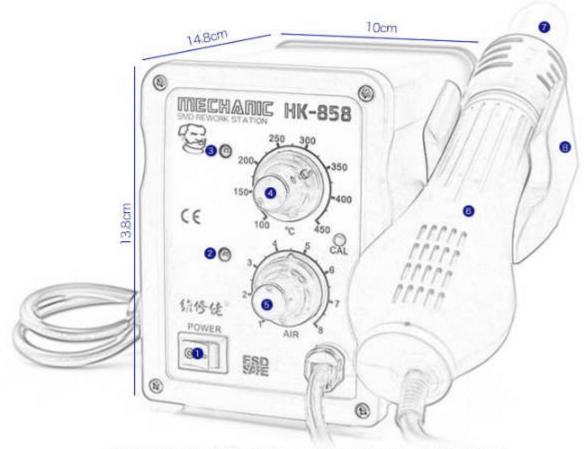

#### Commodity parameters

\*退电験显示器有色差及测量方式不同,如存在色差或±5mm误差,请以收到实物为准。

●电源开关 ②风枪指示灯 ❸ 温度指示灯 ❹ 温度调节钮 ④ 风量调节钮 ⑥风枪手柄 ② 不锈钢钢筒 ❸ 风枪支架

| 品牌   | 维修佬                                              | 气流类型 | 无刷风机柔和风         |
|------|--------------------------------------------------|------|-----------------|
| 产品名称 | 风机型热风拆焊台                                         | 风流量  | 120升/分钟(最大)     |
| 产品型号 | HK-858                                           | 温度范围 | 100°C ~ 450°C   |
| 功率消耗 | 650W ± 10%                                       | 机身重量 | 1.55kg          |
| 电压   | 220V                                             | 机身尺寸 | 15*10*13.8 cm   |
| 噪音   | 小于45dB                                           | 包装尺寸 | 53.5*34*47.5 cm |
| 包装清单 | 外包装盒*1 主机*1 风枪手柄*1 风枪支架*1 风嘴□13 Φ 8Φ 10Φ 使用说明书*1 |      |                 |