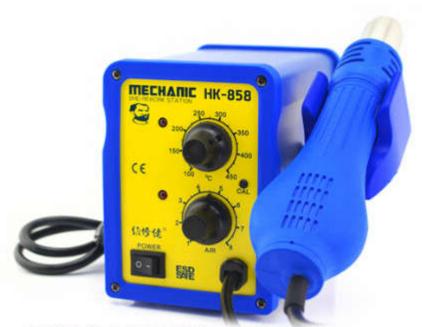

# 维修佬风机型热风拆焊台HK-858

进口陶瓷骨架发热芯 自动冷风功能

#### 维修佬风机型HK-858

- 产品性能 1、传感器闭合回路,微电脑过零触发控温,LED显示,功率 大,升温迅速,温度精确稳定,不受出风量影响,真正实现无 铅拆焊。
  - 2 气流里可调,风量大且出风柔和,温度调节方便,可以适应 多种用途。
  - 3、手柄装有感应开关,只要手握手柄,系统即可迅速进入工 作模式;手柄放归手柄架,系统便会进入待机状态,实时操作 方便。
  - 4、系统设有自动冷风功能,可延长发热体寿命及保护热风 枪。
  - 5、采用无刷风机,寿命长、噪音小;采用高品质发热体,在 相同功率下效率可提高一倍,能有效的延长发热体工作寿命及 节约电源。
  - 6、机身小巧,占用工作台面小。