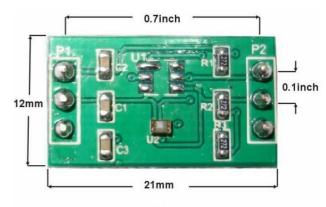

### PCB CONNECTION DIMENSIONS

MXC4xx5-B

Information furnished by MEMSIC is believed to be accurate and reliable. However, no responsibility is assumed by MEMSIC for its use, nor for any infringements of patents or other rights of third parties, which may result from its use. No license is granted by implication or otherwise under any patent or patent rights of MEMSIC.