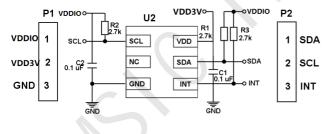

three axes accelerometer. The accelerometer and passive components are SMT mounted on the board. Each pin of the MXC4xx5 SMT device is brought out to standard 0.10 inch on center connections on the sides of the prototyping board. Wires can either be soldered directly to the prototyping board or the DIP pins can be used with widely available breadboard kits.

For complete performance specifications of MXC4xx5 refer to MXC4xx5 datasheet.

#### PIN DESCRIPTION

| Pin  | Name  | Description        |
|------|-------|--------------------|
| P1-1 | VDDIO | I2C Supply Voltage |
| P1-2 | VDD3V | Power              |
| P1-3 | GND   | Ground             |
| P2-1 | SDA   | I2C SDA            |
| P2-2 | SCL   | I2C SCL            |
| P2-3 | INT   | Interrupt Output   |

## SCHEMATIC OF THE MXC4xx5-B



MXC4xx5-B



MXC4xx5-B

### PCB CONNECTION DIMENSIONS



MXC4xx5-B

Information furnished by MEMSIC is believed to be accurate and reliable. However, no responsibility is assumed by MEMSIC for its use, nor for any infringements of patents or other rights of third parties, which may result from its use. No license is granted by implication or otherwise under any patent or patent rights of MEMSIC.

MEMSIC Semiconductor (Wuxi) Co., Ltd.

No.2 Xinhuihuan Road, Xinwu District, Wuxi, Jiangsu, China
Tel: +86-510-66616668
Fax: +86-510-66616669
www.memsic.com

## **X-ON Electronics**

Largest Supplier of Electrical and Electronic Components

Click to view similar products for Acceleration Sensor Development Tools category:

Click to view products by Memsic manufacturer:

Other Similar products ar