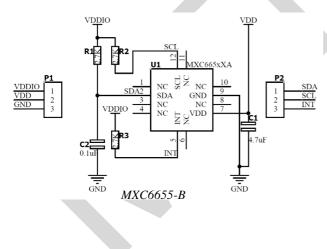

#### SCHEMATIC OF THE MXC6655-B

Information furnished by MEMSIC is believed to be accurate and reliable. However, no responsibility is assumed by MEMSIC for its use, nor for any infringements of patents or other rights of third parties, which may result from its use. No license is granted by implication or otherwise under any patent or patent rights of MEMSIC. MEMSIC Semiconductor (Wuxi) Co., Ltd.

#### PIN DESCRIPTION

| Pin  | Name  | Description        |
|------|-------|--------------------|
| P1-1 | VDDIO | I2C Supply Voltage |
| P1-2 | VDD3V | Power              |
| P1-3 | GND   | Ground             |
| P2-1 | SDA   | I2C SDA            |
| P2-2 | SCL   | I2C SCL            |
| P2-3 | INT   | Interrupt Output   |