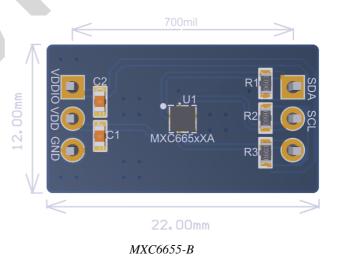

y Voltage |
| P1-2 | VDD3V | Power              |
| P1-3 | GND   | Ground             |
| P2-1 | SDA   | I2C SDA            |
| P2-2 | SCL   | I2C SCL            |
| P2-3 | INT   | Interrupt Output   |

#### SCHEMATIC OF THE MXC6655-B



Information furnished by MEMSIC is believed to be accurate and reliable. However, no responsibility is assumed by MEMSIC for its use, nor for any infringements of patents or other rights of third parties, which may result from its use. No license is granted by implication or otherwise under any patent or patent rights of MEMSIC. MEMSIC Semiconductor (Wuxi) Co., Ltd.

No.2 Xinhuihuan Road, Xinwu District, Wuxi, Jiangsu, China Tel: +86-510-66616668 Fax: +86-510-66616669 www.memsic.com

MXC6655-B User Guide Rev A



### PCB OUTLINE AND CONNECTION DIMENSIONS



## **X-ON Electronics**

Largest Supplier of Electrical and Electronic Components

Click to view similar products for Acceleration Sensor Development Tools category:

Click to view products by Memsic manufacturer:

Other Similar products are found below :

2019 EVAL-ADXL343Z-S BRKOUT-FXLN8362Q MXC6655XA-B 1018 EVAL-ADXL362-ARDZ 1231 1413 DEV-13629 2020 EVAL-ADXL343Z-DB EVAL-ADXL344Z-M EVAL-ADXL375Z-S EV-BUNCH-WSN-1Z EV-CLUSTER-WSN-2Z STEVAL-MKI033V1 EVAL-ADXL344Z-DB EVAL-ADXL346Z-DB EVAL-ADXL363Z-MLP EV-CLUSTER-WSN-1Z 2472 EVAL-ADXL312Z EVAL-ADXL343Z EVAL-ADXL344Z-S EVAL-ADXL363Z-S EVAL-ADXL375Z STEVALMKI032V1 DFR0143 SEN0032 SEN0079 SEN0168 SEN0224 MXA2500EL-B FIT0031 SEN-13963 MXP7205VW-B ASD2511-R-A 3463 SEN0140 SEN0183 SEN-11446 EVAL-KX022-1020 EVAL-KX023-1025 163 2809 4097 4344 4627