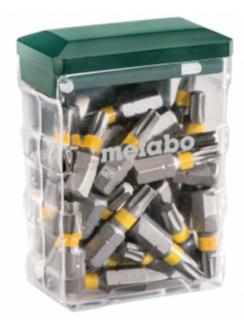

## Bit box T20, "SP", 25 pieces (626712000)

Order no. 626712000 EAN 4007430306005

Product may differ from Image

- Consisting of: S 2 bits, L 25 mm
- D 20 x 25
- Bits made of chrome vanadium steel (S2 quality); bits with colour coding; high-quality, robust box in special Metabo design, with Euro hole hanger; attractive sales display