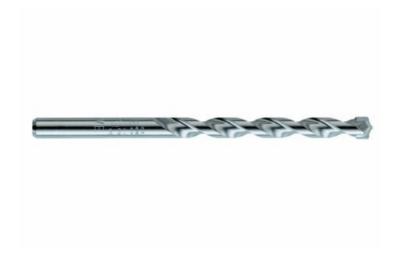

## Carbide concrete drill pro 8x200 mm (627426000)

Order no. 627426000 EAN 4007430069979

Product may differ from Image

- High-grade, robust concrete drill bit according to DIN 8039 with carbide insert 130°, especially heat-resistant, very long tool life, with special groove for quick discharge of borehole cuttings
- Also suitable for light hammer drills with a three-jaw chuck
- Suitable for drilling in granite, concrete, masonry, natural and artificial stone

www.metabo.com 1/2

| Technical data  |        |
|-----------------|--------|
| Characteristics |        |
| Diameter        | 8 mm   |
| Overall length  | 200 mm |
| Working length  | 135 mm |
| Sales unit      | 1      |