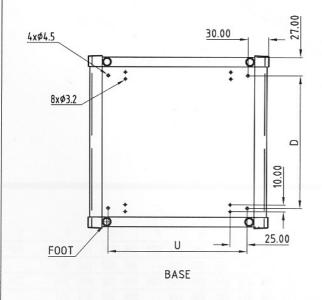

### ASSEMBLY

Case design assembled by eight M4 screws. The side extrusions are located by a recess in the rear of the bezel and fixed with screws. The rear panel is assembled with four additional screws. Side panels are fitted to vertical slots in each pair of side extrusions, and the top and base panels are captured by horizontal slots in each of the case components.

All cases are supplied assembled and include four non-slip self-adhesive feet. Base panels are pre-punched for the case feet (separate article, see accessory page 17). An M4 earth stud is fitted to the base panels.

# 150MM METTEC CASES

Dimensional details

4xM3

4xM4x14 CSK

POZI SCREWS