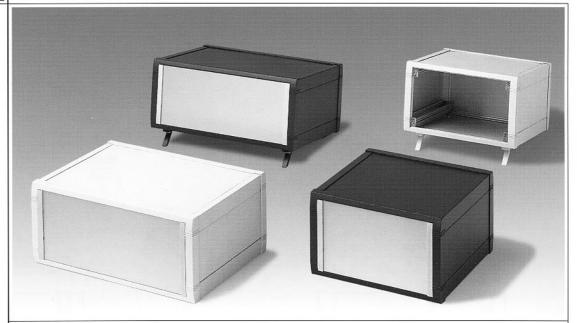

# METTEC DESK CASES 150 MM HIGH

Large size METTEC DESK CASES for electronics equipment with multiple internal components and large front panel LCD modules, LED's, push buttons, membrane keyboards etc.