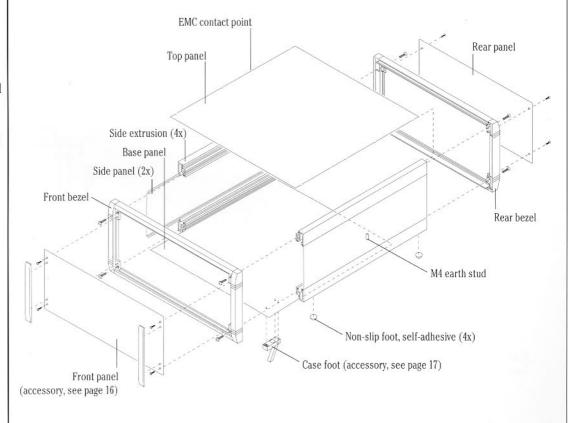

### ASSEMBLY

Case design assembled by eight M4 screws. The side extrusions are located by a recess in the rear of the bezel and fixed with screws. The rear panel is assembled with four additional screws. Side panels are fitted to vertical slots in each pair of side extrusions, and the top and base panels are captured by horizontal slots in each of the case components.

All cases are supplied assembled and include four non-slip self-adhesive feet. Base panels are pre-punched for the case feet (separate article, see accessory page 17). An M4 earth stud is fitted to the base panels.