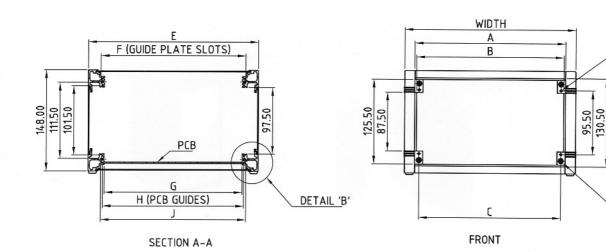

#### VERSION B

With rear bezel and rear panel.

|             |             | METTEC 150 MM HIGH |         |          |          |      |                         |     |     |     |     |     |     |     |   |     |     |     |     |     |   |
|-------------|-------------|--------------------|---------|----------|----------|------|-------------------------|-----|-----|-----|-----|-----|-----|-----|---|-----|-----|-----|-----|-----|---|
| Part No.    |             | Version            | Outside | dimensio | ns in mm | Insi | Inside dimensions in mm |     |     |     |     |     |     |     |   |     |     |     |     |     |   |
| anthracite  | off-white   |                    | Height  | Width    | Depth    | a    | b                       | c   | d   | e   | f   | g   | h   | j   | k | 1   | r   | S   | t   | u   | v |
| M 57 25 314 | M 57 25 317 | В                  | 150     | 250      | 263      | 220  | 215                     | 208 | 194 | 248 | 211 | 201 | 206 | 220 | _ | 208 | 223 | 233 | 251 | 204 | _ |
| M 57 35 314 | M 57 35 317 | В                  | 150     | 350      | 263      | 320  | 315                     | 308 | 294 | 348 | 311 | 301 | 306 | 320 | - | 308 | 223 | 233 | 251 | 204 | - |

# 150MM METTEC CASES

Dimensional details

4xM3

4xM4x14 CSK

POZI SCREWS