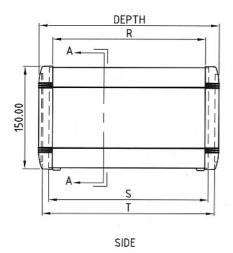

#### VERSION B

With rear bezel and rear panel.

|             |             | METTEC 150 MM HIGH |         |          |          |      |                         |     |     |     |     |     |     |     |   |     |     |     |     |     |   |
|-------------|-------------|--------------------|---------|----------|----------|------|-------------------------|-----|-----|-----|-----|-----|-----|-----|---|-----|-----|-----|-----|-----|---|
| Part No.    |             | Version            | Outside | dimensio | ns in mm | Insi | Inside dimensions in mm |     |     |     |     |     |     |     |   |     |     |     |     |     |   |
| anthracite  | off-white   |                    | Height  | Width    | Depth    | a    | b                       | c   | d   | e   | f   | g   | h   | j   | k | 1   | r   | S   | t   | u   | v |
| M 57 25 314 | M 57 25 317 | В                  | 150     | 250      | 263      | 220  | 215                     | 208 | 194 | 248 | 211 | 201 | 206 | 220 | _ | 208 | 223 | 233 | 251 | 204 | _ |
| M 57 35 314 | M 57 35 317 | В                  | 150     | 350      | 263      | 320  | 315                     | 308 | 294 | 348 | 311 | 301 | 306 | 320 | - | 308 | 223 | 233 | 251 | 204 | - |

# 150MM METTEC CASES

Dimensional details

4xM3

4xM4x14 CSK

POZI SCREWS