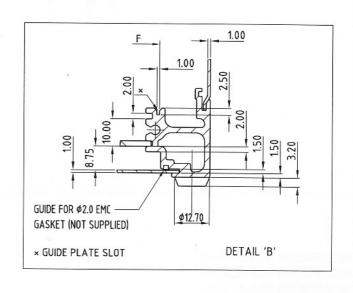

### ASSEMBLY

Case design assembled by eight M4 screws. The side extrusions are located by a recess in the rear of the bezel and fixed with screws. The rear panel is assembled with four additional screws. Side panels are fitted to vertical slots in each pair of side extrusions, and the top and base panels are captured by horizontal slots in each of the case components.

# 150MM METTEC CASES

Dimensional details

4xM3

4xM4x14 CSK

POZI SCREWS