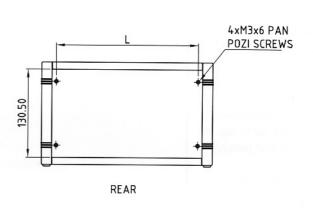

### ASSEMBLY

Case design assembled by eight M4 screws. The side extrusions are located by a recess in the rear of the bezel and fixed with screws. The rear panel is assembled with four additional screws. Side panels are fitted to vertical slots in each pair of side extrusions, and the top and base panels are captured by horizontal slots in each of the case components.

# 150MM METTEC CASES

Dimensional details

4xM3

4xM4x14 CSK

POZI SCREWS