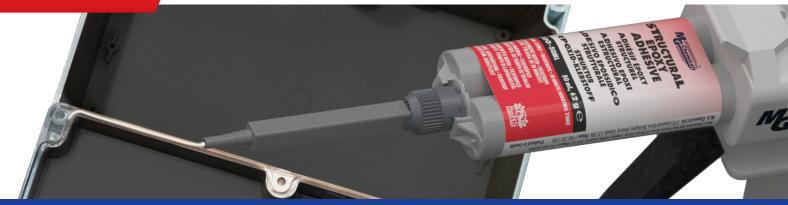

# **MG Chemicals Introduces...** 9200 - Structural Epoxy Adhesive

# Tough, non-sagging and easy to dispense

A structural spoxy schesive that offers excellent adhesion to a wide range of difficult to bond to materials. The toughened adhesive protects against vibration and emains sufficiently flexible to accommodate thermal cycling stresses when bonding materials with different coefficients of thermal expansion. It is electrically insulating and chemically resistant, which helps prevent corrosion damage.