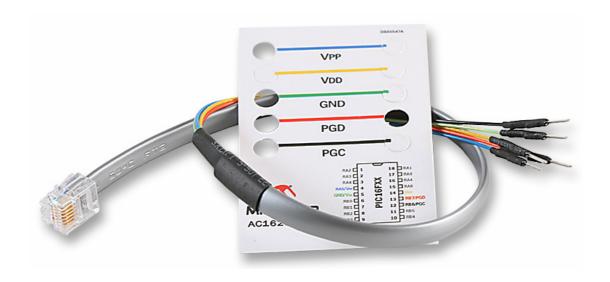

## Part Number: AC162069 - MPLAB ICD 2 Breadboard Cable

This cable breaks out the ICD 2 RJ-11 to male pins for plugging into a solderless breadboard.