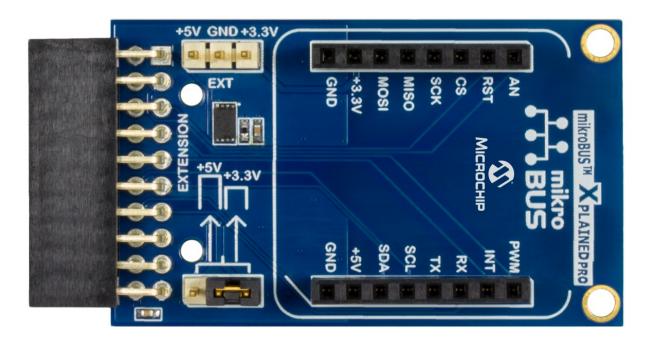

Figure 1. mikroBUS<sup>™</sup> Xplained Pro

# **Description**

The mikroBUS<sup>TM</sup> Xplained Pro is an extension board in the Xplained Pro evaluation platform. It is designed to demonstrate mikroBUS<sup>TM</sup> click boards with Xplained Pro MCU boards.