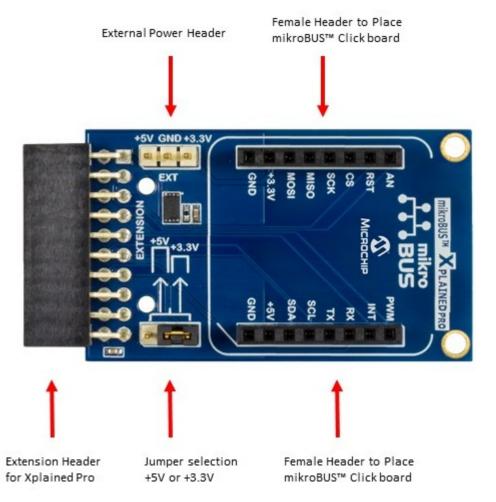

Figure 1-1. mikroBUS™ Xplained Pro

#### 1.2 Kit Overview

The mikroBUS<sup>™</sup> Xplained Pro is an extension board, which contains the female header to connect mikroBUS<sup>™</sup> click boards to the Xplained Pro MCU boards. The kit can be connected to any extension header on the Xplained Pro MCU board.

# 4.3 Functional Description

The mikroBUS Xplained Pro connects Xplained Pro MCU and mikroBUS $^{\text{TM}}$  click board. Both boards must be used only at the same operating voltage (either +5V or +3.3V) by placing Jumper. Externally, mikroBUS $^{\text{TM}}$  click board can be powered (either +5V or +3.3V) by EXT header.