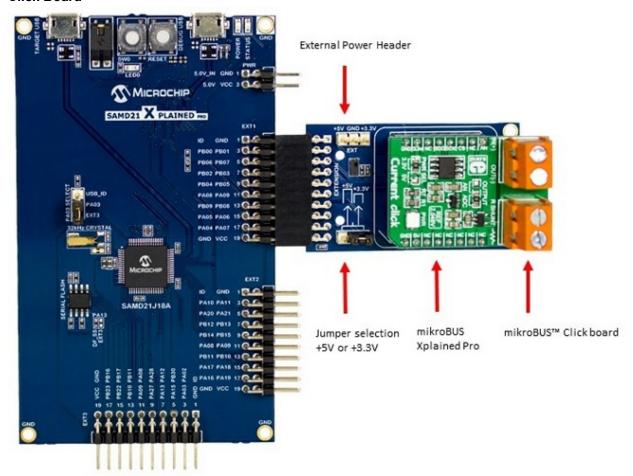

Figure 4-1. mikroBUS™ Xplained Pro Extension Board with Xplained Pro MCU and mikroBUS™ Click Board

# 4.3 Functional Description

The mikroBUS Xplained Pro connects Xplained Pro MCU and mikroBUS $^{\text{TM}}$  click board. Both boards must be used only at the same operating voltage (either +5V or +3.3V) by placing Jumper. Externally, mikroBUS $^{\text{TM}}$  click board can be powered (either +5V or +3.3V) by EXT header.