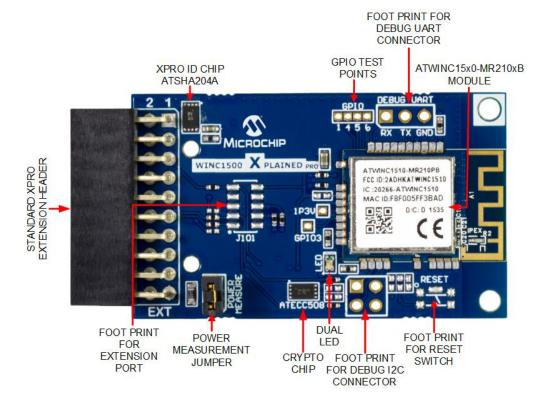

### 1.2 Kit Overview

The WINC1500-XPRO is an extension board for the SmartConnect-ATWINC15x0-MR210xB Wi-Fi module for the Xplained Pro platform. It connects to any Xplained Pro standard extension header on any Xplained Pro MCU board to provide Wi-Fi functionality.

Figure 1-1. WINC1500-XPRO Overview