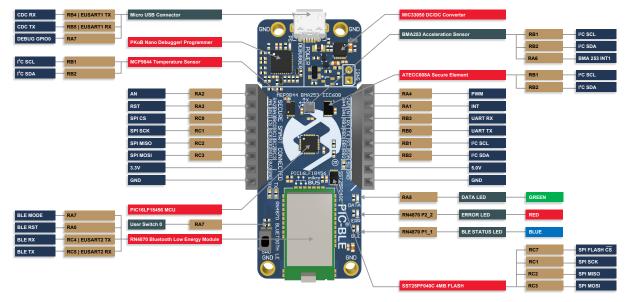

## **PIC-BLE Development Board**

Start Creating Bluetooth® Low Energy Connected Devices in Seconds