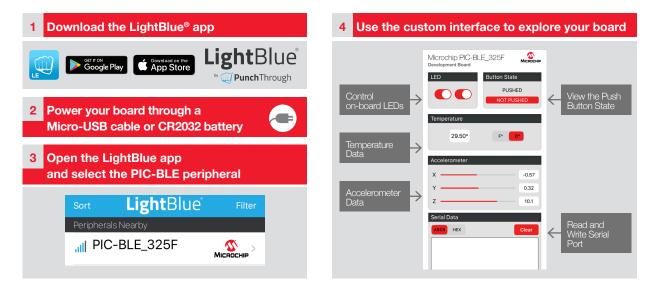

## **PIC-BLE Development Board**

Start Creating Bluetooth® Low Energy Connected Devices in Seconds