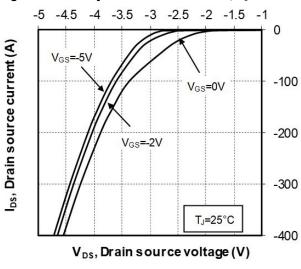

Figure 1-8. Capacitance vs. Drain Source Voltage

Figure 1-9. Gate Charge vs. Gate Source Voltage

Figure 1-10. Body Diode Characteristics,  $T_J$  = 25 °C

Figure 1-11. 3rd Quadrant Characteristics, T<sub>J</sub> = 25 °C