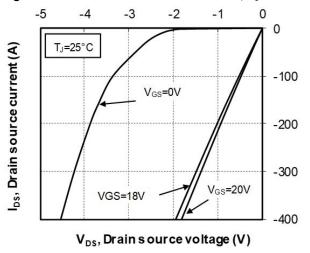

Figure 1-8. Capacitance vs. Drain Source Voltage

Figure 1-9. Gate Charge vs. Gate Source Voltage

Figure 1-10. Body Diode Characteristics,  $T_J$  = 25 °C

Figure 1-11. 3rd Quadrant Characteristics, T<sub>J</sub> = 25 °C