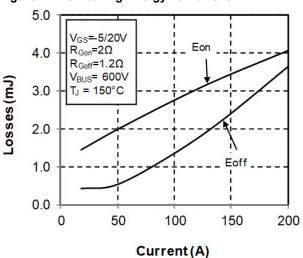

Figure 1-3. Output Characteristics, T<sub>J</sub> = 175 °C

Figure 1-4. Normalized R<sub>DS(on)</sub> vs. Temperature

Figure 1-5. Transfer Characteristics

Figure 1-6. Switching Energy vs Rg

Figure 1-7. Switching Energy vs Current