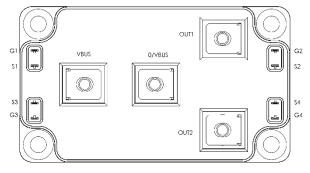

# 2. Package Specifications

The following section shows the package specification of MSCSM120HM063CAG device.

### 2.1 Package Outline

The following figure shows the package outline drawing of MSCSM120HM063CAG device. The dimensions are in millimeters.

Figure 2-1. Package Outline Drawing

Note: See Application Note APT0601—Mounting instructions for SP6 Power Modules for more information.