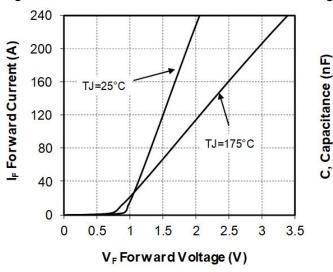

#### 1.5 Typical SiC Diode Performance Curve

This section shows the typical SiC diode performance curves of MSCSM120HM063CAG device.

Figure 1-15. Maximum Thermal Impedance

Figure 1-16. Forward Characteristics