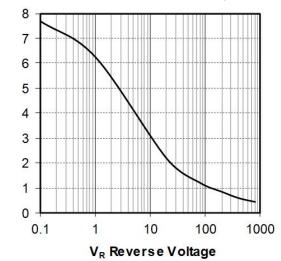

°C



Figure 1-3. Output Characteristics, T<sub>J</sub> = 175 °C



Figure 1-4. Normalized R<sub>DS(on)</sub> vs. Temperature



Figure 1-5. Transfer Characteristics



Figure 1-6. Switching Energy vs Rg



Figure 1-7. Switching Energy vs Current



Figure 1-8. Capacitance vs. Drain Source Voltage



Figure 1-9. Gate Charge vs. Gate Source Voltage



Figure 1-10. Body Diode Characteristics,  $T_J$  = 25 °C



Figure 1-11. 3rd Quadrant Characteristics, T<sub>J</sub> = 25 °C





Figure 1-14. Operating Frequency vs. Drain Current



#### 1.5 Typical SiC Diode Performance Curve

This section shows the typical SiC diode performance curves of MSCSM120HM063CAG device.

Figure 1-15. Maximum Thermal Impedance



Figure 1-16. Forward Characteristics



Figure 1-17. Capacitance vs. Reverse Voltage



# 2. Package Specifications

The following section shows the package specification of MSCSM120HM063CAG device.

### 2.1 Package Outline

The following figure shows the package outline drawing of MSCSM120HM063CAG device. The dimensions are in millimeters.

Figure 2-1. Package Outline Drawing



Note: See Application Note APT0601—Mounting instructions for SP6 Power Modules for more information.

# 3. Revision History

| Revision | Date    | Description                                     |
|----------|---------|-------------------------------------------------|
| Α        | 04/2021 | This is the first publication of this document. |

## The Microchip Website

Microchip provides online support via our website at www.microchip.com/. This website is used to make files and information easily a