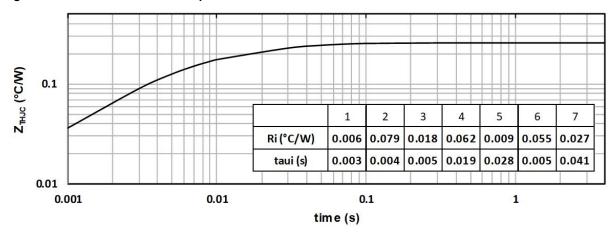

#### 1.4 Typical SiC MOSFET Performance Curve

This section shows the typical SiC MOSFET performance curves of the MSCSM120HM063CAG device.

Figure 1-1. Maximum Thermal Impedance

Figure 1-2. Output Characteristics,  $T_J = 25$  °C