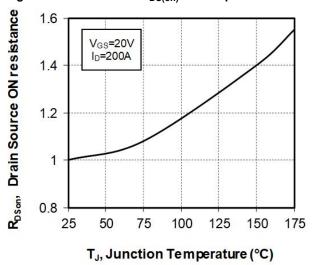

Figure 1-3. Output Characteristics, T<sub>J</sub> = 175 °C

Figure 1-4. Normalized R<sub>DS(on)</sub> vs. Temperature

Figure 1-5. Transfer Characteristics

Figure 1-6. Switching Energy vs Rg

Figure 1-7. Switching Energy vs Current