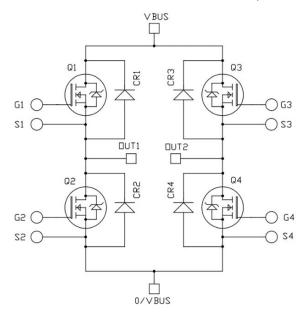

### **Product Overview**

The MSCSM120HM063CAG device is a 1200 V, 333 A full bridge silicon carbide (SiC) power module.

All ratings at  $T_J$  = 25 °C, unless otherwise specified.

Caution: These devices are sensitive to electrostatic discharge. Proper handling procedures must be followed.

#### **Features**

The following are key features of the MSCSM120HM063CAG device:

- · SiC Schottky Diode
  - Zero reverse recovery
  - Zero forward recovery
  - Temperature independent switching behavior
  - Positive temperature coefficient on VF
- · SiC Power MOSFET
  - Low R<sub>DS(on)</sub>
  - High temperature performance
- · Kelvin source for easy drive
- · Low stray inductance
- M5 power connectors
- · Aluminum nitride (AIN) substrate for improved thermal performance

#### **Benefits**

The following are benefits of the MSCSM120HM063CAG device:

- · High efficiency converter
- · Outstanding performance at high frequency operation
- Stable temperature behavior
- Direct mounting to heatsink (isolated package)
- · Low junction-to-case thermal resistance
- · RoHS compliant

#### **Application**

The MSCSM120HM063CAG device is designed for the following applications:

- · Welding converters
- · Switched mode power supplies
- · Uninterruptible power supplies
- EV motor and traction drive