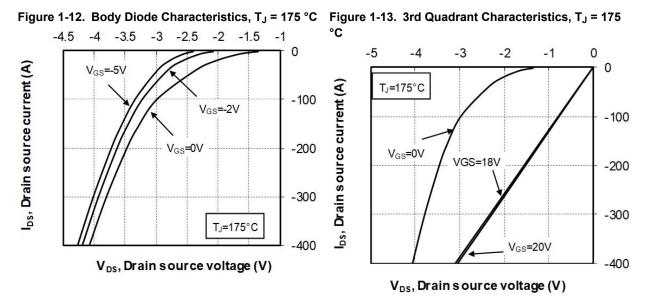

Figure 1-8. Capacitance vs. Drain Source Voltage

Figure 1-9. Gate Charge vs. Gate Source Voltage

Figure 1-10. Body Diode Characteristics,  $T_J$  = 25 °C

Figure 1-11. 3rd Quadrant Characteristics, T<sub>J</sub> = 25 °C