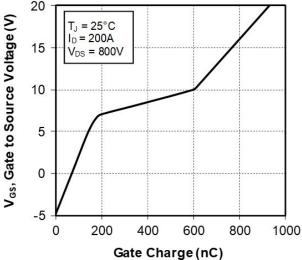

Figure 1-8. Capacitance vs. Drain Source Voltage

Figure 1-9. Gate Charge vs. Gate Source Voltage

Figure 1-10. Body Diode Characteristics,  $T_J$  = 25 °C

Figure 1-11. 3rd Quadrant Characteristics, T<sub>J</sub> = 25 °C