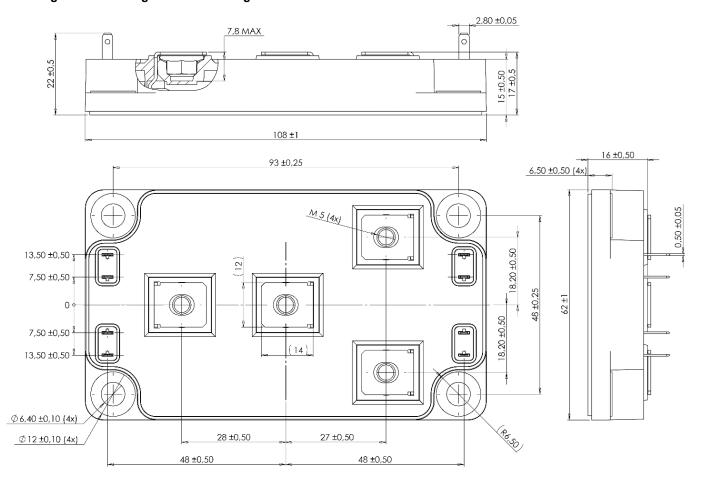

### 2.1 Package Outline

The following figure shows the package outline drawing of MSCSM120HM063CAG device. The dimensions are in millimeters.

Figure 2-1. Package Outline Drawing

Note: See Application Note APT0601—Mounting instructions for SP6 Power Modules for more information.