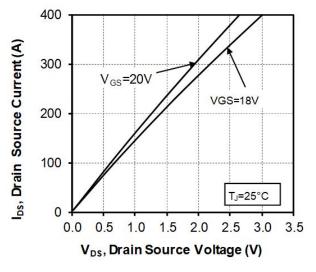

#### 1.4 Typical SiC MOSFET Performance Curve

This section shows the typical SiC MOSFET performance curves of the MSCSM120HM063CAG device.

Figure 1-1. Maximum Thermal Impedance

Figure 1-2. Output Characteristics,  $T_J = 25$  °C