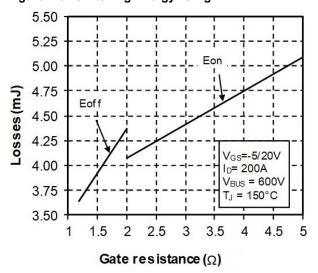

Figure 1-3. Output Characteristics, T<sub>J</sub> = 175 °C

Figure 1-4. Normalized R<sub>DS(on)</sub> vs. Temperature

Figure 1-5. Transfer Characteristics

Figure 1-6. Switching Energy vs Rg

Figure 1-7. Switching Energy vs Current