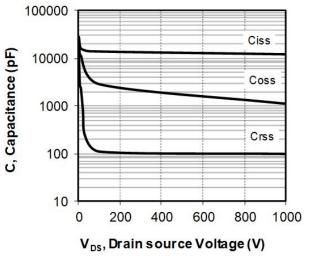

Figure 1-8. Capacitance vs. Drain Source Voltage

Figure 1-9. Gate Charge vs. Gate Source Voltage

Figure 1-10. Body Diode Characteristics,  $T_J$  = 25 °C

Figure 1-11. 3rd Quadrant Characteristics, T<sub>J</sub> = 25 °C