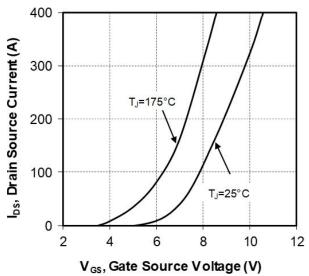

Figure 1-3. Output Characteristics, T<sub>J</sub> = 175 °C

Figure 1-4. Normalized R<sub>DS(on)</sub> vs. Temperature

Figure 1-5. Transfer Characteristics

Figure 1-6. Switching Energy vs Rg

Figure 1-7. Switching Energy vs Current