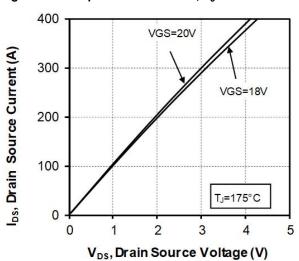

Figure 1-3. Output Characteristics, T<sub>J</sub> = 175 °C

Figure 1-4. Normalized R<sub>DS(on)</sub> vs. Temperature

Figure 1-5. Transfer Characteristics

Figure 1-6. Switching Energy vs Rg

Figure 1-7. Switching Energy vs Current