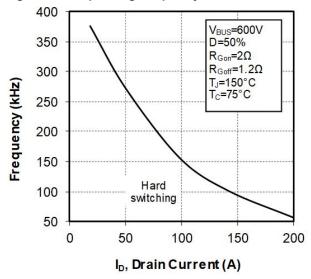

| 300                   | g    |

#### 1.4 Typical SiC MOSFET Performance Curve

This section shows the typical SiC MOSFET performance curves of the MSCSM120HM063CAG device.

Figure 1-1. Maximum Thermal Impedance



Figure 1-2. Output Characteristics,  $T_J = 25$  °C



Figure 1-3. Output Characteristics, T<sub>J</sub> = 175 °C



Figure 1-4. Normalized R<sub>DS(on)</sub> vs. Temperature



Figure 1-5. Transfer Characteristics



Figure 1-6. Switching Energy vs Rg



Figure 1-7. Switching Energy vs Current



Figure 1-8. Capacitance vs. Drain Source Voltage



Figure 1-9. Gate Charge vs. Gate Source Voltage



Figure 1-10. Body Diode Characteristics,  $T_J$  = 25 °C



Figure 1-11. 3rd Quadrant Characteristics, T<sub>J</sub> = 25 °C





Figure 1-14. Operating Frequency vs. Drain Current



#### 1.5 Typical SiC Diode Performance Curve

This section shows the typical SiC diode performance curves of MSCSM120HM063CAG device.

Figure 1-15. Maximum Thermal Impedance



Figure 1-16. Forward Characteristics



Figure 1-17. Capacitance vs. Reverse Voltage



# 2. Package Specifications

The following section shows the package specification of MSCSM120HM063CAG device.

### 2.1 Package Outline

The following figure shows the package outline drawing of MSCSM120HM063CAG device. The dimensions are in millimeters.

Figure 2-1. Package Outline Drawing



Note: See Application Note APT0601—Mounting instructions for SP6 Power Modules for more information.

# 3. Revision History

| Revision | Date    | Description                                     |
|----------|---------|------------------