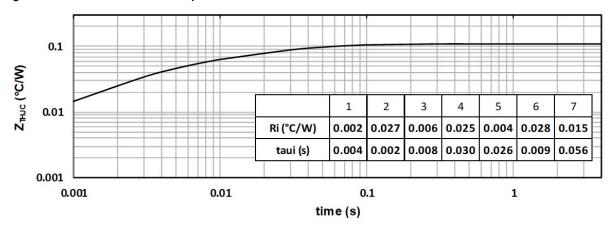

#### 1.4 Typical SiC MOSFET Performance Curve

This section shows the typical SiC MOSFET performance curves of the MSCSM120HM063CAG device.

Figure 1-1. Maximum Thermal Impedance

Figure 1-2. Output Characteristics,  $T_J = 25$  °C