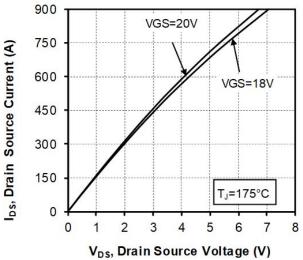

Figure 1-3. Output Characteristics, T<sub>J</sub> = 175 °C

Figure 1-4. Normalized R<sub>DS(on)</sub> vs. Temperature

Figure 1-5. Transfer Characteristics

Figure 1-6. Switching Energy vs. Rg

Figure 1-7. Switching Energy vs. Current