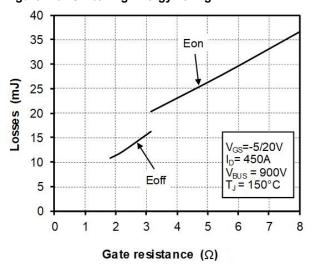

Figure 1-3. Output Characteristics, T<sub>J</sub> = 175 °C

Figure 1-4. Normalized R<sub>DS(on)</sub> vs. Temperature

Figure 1-5. Transfer Characteristics

Figure 1-6. Switching Energy vs. Rg

Figure 1-7. Switching Energy vs. Current