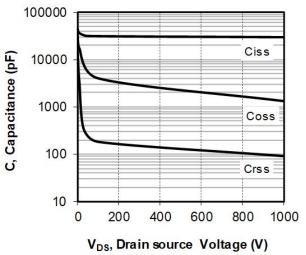

Figure 1-8. Capacitance vs. Drain Source Voltage

Figure 1-9. Gate Charge vs. Gate Source Voltage

Figure 1-10. Body Diode Characteristics, T<sub>J</sub> = 25 °C

Figure 1-11.  $3^{rd}$  Quadrant Characteristics,  $T_J = 25$  °C

The following table lists the dynamic characteristics (per SiC MOSFET) of the MSCSM170AM039CD3AG device.

**Table 1-3. Dynamic Characteristics** 

| Symbol              | Characteristic               | Test Conditions                                                                                       |                          | Min | Тур  | Max   | Unit |
|---------------------|------------------------------|-------------------------------------------------------------------------------------------------------|--------------------------|-----|------|-------|------|
| C <sub>iss</sub>    | Input capacitance            | V <sub>GS</sub> = 0 V                                                                                 |                          | _   | 29.7 | _     | nF   |
| C <sub>oss</sub>    | Output capacitance           | V <sub>DS</sub> = 1000 V                                                                              |                          | _   | 1.3  | _     |      |
| C <sub>rss</sub>    | Reverse transfer capacitance | f = 1 MHz                                                                                             |                          | _   | 0.09 | _     |      |
| Qg                  | Total gate charge            | V <sub>GS</sub> = -5 V/20 V                                                                           |                          | _   | 1602 | _     | nC   |
| Q <sub>gs</sub>     | Gate-source charge           | V <sub>Bus</sub> = 850 V                                                                              |                          | _   | 441  | _     |      |
| $Q_{gd}$            | Gate-drain charge            | I <sub>D</sub> = 270 A                                                                                | I <sub>D</sub> = 270 A   |     |      | _     |      |
| T <sub>d(on)</sub>  | Turn-on delay time           | V <sub>GS</sub> = -5 V/20 V                                                                           |                          | _   | 75   | _     | ns   |
| T <sub>r</sub>      | Rise time                    | V <sub>Bus</sub> = 900 V                                                                              | V <sub>Bus</sub> = 900 V |     | 75   | _     |      |
| T <sub>d(off)</sub> | Turn-off delay time          | I <sub>D</sub> = 450 A                                                                                |                          | _   | 153  | _     |      |
| T <sub>f</sub>      | Fall time                    | $T_J$ = 150 °C<br>$R_{GON}$ = 3.2 Ω<br>$R_{GOFF}$ = 1.8 Ω                                             |                          |     | 56   | _     |      |
| E <sub>on</sub>     | Turn-on energy               | V <sub>GS</sub> = -5 V/20 V                                                                           | T <sub>J</sub> = 150 °C  | _   | 20.3 | _     | mJ   |
| E <sub>off</sub>    | Turn-off energy              | $V_{Bus}$ = 900 V $T_{J}$ = 150 °C $I_{D}$ = 450 A $R_{GON}$ = 3.2 $\Omega$ $R_{GOFF}$ = 1.8 $\Omega$ |                          | _   | 10.8 |       | mJ   |
| R <sub>Gint</sub>   | Internal gate resistance     |                                                                                                       |                          |     | 0.65 | _     | Ω    |
| R <sub>thJC</sub>   | Junction-to-case therr       | mal resistance                                                                                        |                          | _   | _    | 0.063 | °C/W |