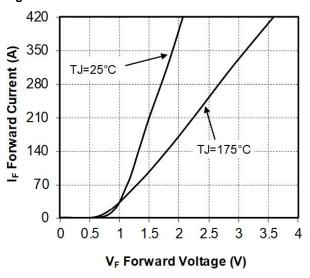

#### 1.5 Typical SiC Diode Performance Curve

The following figures show the SiC diode performance curves of the MSCSM170AM039CD3AG device.

Figure 1-15. Maximum Thermal Impedance

Figure 1-16. Forward Characteristics