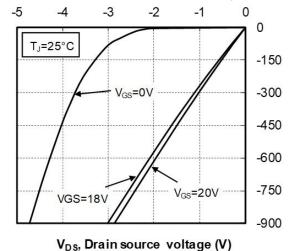

© 2021 Microchip Technology Inc. Datasheet DS00003968A-page 8

current (A)

Drain source

Figure 1-12. Body Diode Characteristics, T<sub>J</sub> = 175 °C Figure 1-13. 3<sup>rd</sup> Quadrant Characteristics, T<sub>J</sub> = 175 °C -4.5 -4 -3.5 -3 -2.5 -2 -1.5 -1 0 IDS, Drain source current (A) V<sub>GS</sub>=-5V T<sub>J</sub>=175°C l<sub>DS</sub>, Drain source current (A) -150 -150 V<sub>GS</sub>=-2V -300 -300 V<sub>GS</sub>=0V -450 -450 V<sub>GS</sub>=20V VGS=18V -600 -600 -750 -750 T<sub>1</sub>=175°C V<sub>GS</sub>=0V -900 -900 V<sub>DS</sub>, Drain source voltage (V) V<sub>DS</sub>, Drain source voltage (V)