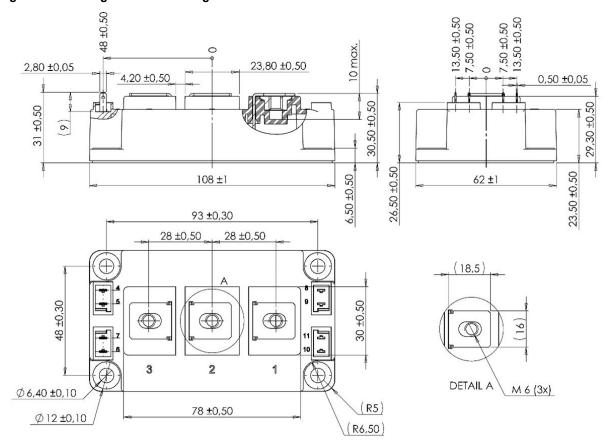

### 2.1 Package Outline

The following figure shows the package outline drawing of the MSCSM170AM039CD3AG device. The dimensions in the following figure are in millimeters.

Figure 2-1. Package Outline Drawing