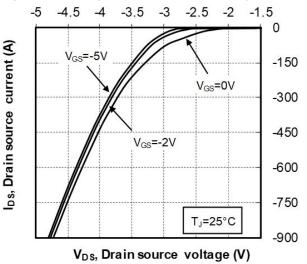

Figure 1-8. Capacitance vs. Drain Source Voltage

Figure 1-9. Gate Charge vs. Gate Source Voltage

Figure 1-10. Body Diode Characteristics, T<sub>J</sub> = 25 °C

Figure 1-11.  $3^{rd}$  Quadrant Characteristics,  $T_J = 25$  °C