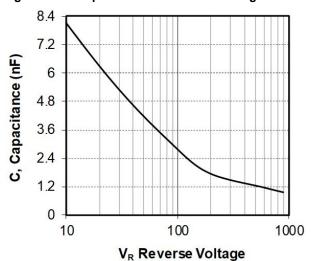

> = 175 °C Figure 1-13. 3<sup>rd</sup> Quadrant Characteristics, T<sub>J</sub> = 175 °C -4.5 -4 -3.5 -3 -2.5 -2 -1.5 -1 0 IDS, Drain source current (A) V<sub>GS</sub>=-5V T<sub>J</sub>=175°C l<sub>DS</sub>, Drain source current (A) -150 -150 V<sub>GS</sub>=-2V -300 -300 V<sub>GS</sub>=0V -450 -450 V<sub>GS</sub>=20V VGS=18V -600 -600 -750 -750 T<sub>1</sub>=175°C V<sub>GS</sub>=0V -900 -900 V<sub>DS</sub>, Drain source voltage (V) V<sub>DS</sub>, Drain source voltage (V)

Figure 1-14. Operating Frequency vs. Drain Current



#### 1.5 Typical SiC Diode Performance Curve

The following figures show the SiC diode performance curves of the MSCSM170AM039CD3AG device.

Figure 1-15. Maximum Thermal Impedance



Figure 1-16. Forward Characteristics



Figure 1-17. Capacitance vs. Reverse Voltage



## 2. Package Specifications

The following section shows the package specification of the MSCSM170AM039CD3AG device.

### 2.1 Package Outline

The following figure shows the package outline drawing of the MSCSM170AM039CD3AG device. The dimensions in the following figure are in millimeters.

Figure 2-1. Package Outline Drawing



Note: See application note 1908—Mounting instructions for D3 and D4 power modules for more information.

# 3. Revision History

| Revision | Date    | Description                                     |
|----------|---------|-------------------------------------------------|
| Α        | 04/2021 | This is the first publication of this document. |

## The Microchip Website

Microchip provides online support via our website at <a href="www.microchip.com/">www.microc