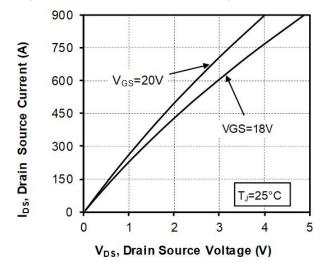

#### 1.4 Typical SiC MOSFET Performance Curve

The following figures show the SiC MOSFET performance curves of the MSCSM170AM039CD3AG device.

Figure 1-1. Maximum Thermal Impedance

Figure 1-2. Output Characteristics,  $T_J = 25$  °C