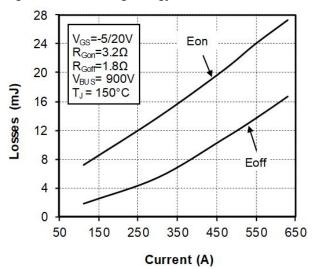

Figure 1-3. Output Characteristics, T<sub>J</sub> = 175 °C

Figure 1-4. Normalized R<sub>DS(on)</sub> vs. Temperature

Figure 1-5. Transfer Characteristics

Figure 1-6. Switching Energy vs. Rg

Figure 1-7. Switching Energy vs. Current

The following table lists the dynamic characteristics (per SiC MOSFET) of the MSCSM170AM039CD3AG device.

**Table 1-3. Dynamic Characteristics** 

| Symbol              | Characteristic               | Test Conditions                                                                                       |                          | Min | Тур  | Max   | Unit |
|---------------------|------------------------------|-------------------------------------------------------------------------------------------------------|--------------------------|-----|------|-------|------|
| C <sub>iss</sub>    | Input capacitance            | V <sub>GS</sub> = 0 V                                                                                 |                          | _   | 29.7 | _     | nF   |
| C <sub>oss</sub>    | Output capacitance           | V <sub>DS</sub> = 1000 V                                                                              |                          | _   | 1.3  | _     |      |
| C <sub>rss</sub>    | Reverse transfer capacitance | f = 1 MHz                                                                                             |                          | _   | 0.09 | _     |      |
| Qg                  | Total gate charge            | V <sub>GS</sub> = -5 V/20 V                                                                           |                          | _   | 1602 | _     | nC   |
| Q <sub>gs</sub>     | Gate-source charge           | V <sub>Bus</sub> = 850 V                                                                              |                          | _   | 441  | _     |      |
| $Q_{gd}$            | Gate-drain charge            | I <sub>D</sub> = 270 A                                                                                | I <sub>D</sub> = 270 A   |     |      | _     |      |
| T <sub>d(on)</sub>  | Turn-on delay time           | V <sub>GS</sub> = -5 V/20 V                                                                           |                          | _   | 75   | _     | ns   |
| T <sub>r</sub>      | Rise time                    | V <sub>Bus</sub> = 900 V                                                                              | V <sub>Bus</sub> = 900 V |     | 75   | _     |      |
| T <sub>d(off)</sub> | Turn-off delay time          | I <sub>D</sub> = 450 A                                                                                |                          | _   | 153  | _     |      |
| T <sub>f</sub>      | Fall time                    | $T_J$ = 150 °C<br>$R_{GON}$ = 3.2 Ω<br>$R_{GOFF}$ = 1.8 Ω                                             |                          |     | 56   | _     |      |
| E <sub>on</sub>     | Turn-on energy               | V <sub>GS</sub> = -5 V/20 V                                                                           | T <sub>J</sub> = 150 °C  | _   | 20.3 | _     | mJ   |
| E <sub>off</sub>    | Turn-off energy              | $V_{Bus}$ = 900 V $T_{J}$ = 150 °C $I_{D}$ = 450 A $R_{GON}$ = 3.2 $\Omega$ $R_{GOFF}$ = 1.8 $\Omega$ |                          | _   | 10.8 |       | mJ   |
| R <sub>Gint</sub>   | Internal gate resistance     |                                                                                                       |                          |     | 0.65 | _     | Ω    |
| R <sub>thJC</sub>   | Junction-to-case therr       | mal resistance                                                                                        |                          | _   | _    | 0.063 | °C/W |