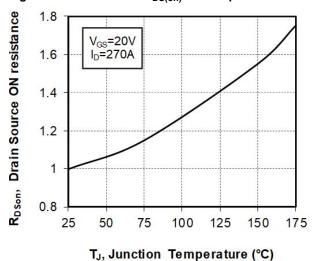

Figure 1-3. Output Characteristics, T<sub>J</sub> = 175 °C

Figure 1-4. Normalized R<sub>DS(on)</sub> vs. Temperature

Figure 1-5. Transfer Characteristics

Figure 1-6. Switching Energy vs. Rg

Figure 1-7. Switching Energy vs. Current