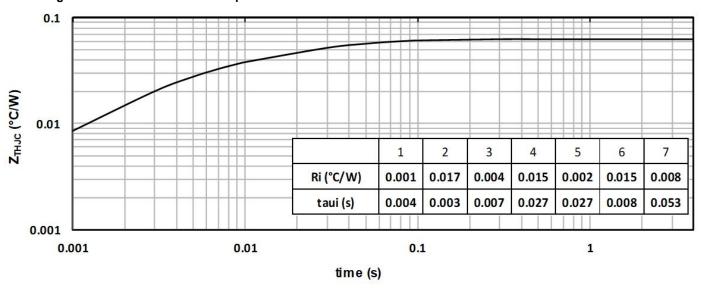

#### 1.4 Typical SiC MOSFET Performance Curve

The following figures show the SiC MOSFET performance curves of the MSCSM170AM039CD3AG device.

Figure 1-1. Maximum Thermal Impedance

Figure 1-2. Output Characteristics,  $T_J = 25$  °C