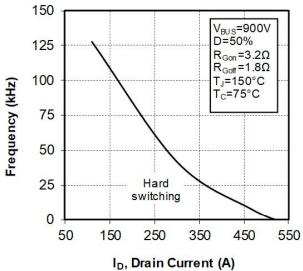

1-10. Body Diode Characteristics, T<sub>J</sub> = 25 °C



Figure 1-11.  $3^{rd}$  Quadrant Characteristics,  $T_J = 25$  °C



© 2021 Microchip Technology Inc. Datasheet DS00003968A-page 8

current (A)

Drain source

Figure 1-12. Body Diode Characteristics, T<sub>J</sub> = 175 °C Figure 1-13. 3<sup>rd</sup> Quadrant Characteristics, T<sub>J</sub> = 175 °C -4.5 -4 -3.5 -3 -2.5 -2 -1.5 -1 0 IDS, Drain source current (A) V<sub>GS</sub>=-5V T<sub>J</sub>=175°C l<sub>DS</sub>, Drain source current (A) -150 -150 V<sub>GS</sub>=-2V -300 -300 V<sub>GS</sub>=0V -450 -450 V<sub>GS</sub>=20V VGS=18V -600 -600 -750 -750 T<sub>1</sub>=175°C V<sub>GS</sub>=0V -900 -900 V<sub>DS</sub>, Drain source voltage (V) V<sub>DS</sub>, Drain source voltage (V)

Figure 1-14. Operating Frequency vs. Drain Current



#### 1.5 Typical SiC Diode Performance Curve

The following figures show the SiC diode performance curves of the MSCSM170AM039CD3AG device.

Figure 1-15. Maximum Thermal Impedance



Figure 1-16. Forward Characteristics



Figure 1-17. Capacitance vs. Reverse Voltage



## 2. Package Specifications

The following section shows the package specification of the MSCSM170AM039CD3AG device.

### 2.1 Package Outline

The following figure shows the package outline drawing of the MSCSM170AM039CD3AG device. The dimensions in the following figure are in millimeters.

Figure 2-1. Package Outline Drawing



Note: See application note 1908—Mounting instructions for D3 and D4 power modules for more information.

# 3. Revision History

| Revision | Date    | Description