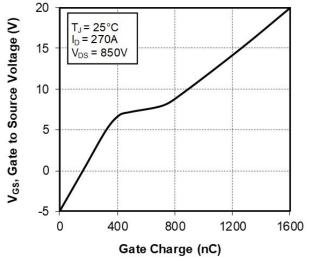

Figure 1-8. Capacitance vs. Drain Source Voltage

Figure 1-9. Gate Charge vs. Gate Source Voltage

Figure 1-10. Body Diode Characteristics, T<sub>J</sub> = 25 °C

Figure 1-11.  $3^{rd}$  Quadrant Characteristics,  $T_J = 25$  °C

The following table lists the dynamic characteristics (per SiC MOSFET) of the MSCSM170AM039CD3AG device.

**Table 1-3. Dynamic Characteristics** 

| Symbol              | Characteristic               | Test Conditions                                                                                       |                          | Min | Тур  | Max   | Unit |
|---------------------|------------------------------|-------------------------------------------------------------------------------------------------------|--------------------------|-----|------|-------|------|
| C <sub>iss</sub>    | Input capacitance            | V <sub>GS</sub> = 0 V                                                                                 |                          | _   | 29.7 | _     | nF   |
| C <sub>oss</sub>    | Output capacitance           | V <sub>DS</sub> = 1000 V                                                                              |                          | _   | 1.3  | _     |      |
| C <sub>rss</sub>    | Reverse transfer capacitance | f = 1 MHz                                                                                             |                          | _   | 0.09 | _     |      |
| Qg                  | Total gate charge            | V <sub>GS</sub> = -5 V/20 V                                                                           |                          | _   | 1602 | _     | nC   |
| Q <sub>gs</sub>     | Gate-source charge           | V <sub>Bus</sub> = 850 V                                                                              |                          | _   | 441  | _     |      |
| $Q_{gd}$            | Gate-drain charge            | I <sub>D</sub> = 270 A                                                                                | I <sub>D</sub> = 270 A   |     |      | _     |      |
| T <sub>d(on)</sub>  | Turn-on delay time           | V <sub>GS</sub> = -5 V/20 V                                                                           |                          | _   | 75   | _     | ns   |
| T <sub>r</sub>      | Rise time                    | V <sub>Bus</sub> = 900 V                                                                              | V <sub>Bus</sub> = 900 V |     | 75   | _     |      |
| T <sub>d(off)</sub> | Turn-off delay time          | I <sub>D</sub> = 450 A                                                                                |                          | _   | 153  | _     |      |
| T <sub>f</sub>      | Fall time                    | $T_J$ = 150 °C<br>$R_{GON}$ = 3.2 Ω<br>$R_{GOFF}$ = 1.8 Ω                                             |                          |     | 56   | _     |      |
| E <sub>on</sub>     | Turn-on energy               | V <sub>GS</sub> = -5 V/20 V                                                                           | T <sub>J</sub> = 150 °C  | _   | 20.3 | _     | mJ   |
| E <sub>off</sub>    | Turn-off energy              | $V_{Bus}$ = 900 V $T_{J}$ = 150 °C $I_{D}$ = 450 A $R_{GON}$ = 3.2 $\Omega$ $R_{GOFF}$ = 1.8 $\Omega$ |                          | _   | 10.8 |       | mJ   |
| R <sub>Gint</sub>   | Internal gate resistance     |                                                                                                       |                          |     | 0.65 | _     | Ω    |
| R <sub>thJC</sub>   | Junction-to-case therr       | mal resistance                                                                                        |                          | _   | _    | 0.063 | °C/W |