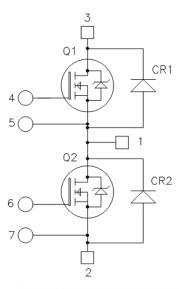

# MSCSM170AM039CD3AG

# **Phase Leg SiC Power Module**

#### **Product Overview**

The MSCSM170AM039CD3AG device is a 1700 V/523 A phase leg silicon carbide (SiC) power module.

All ratings at T<sub>J</sub> = 25 °C, unless otherwise specified.

Caution: These devices are sensitive to electrostatic discharge. Proper handling procedures must be followed.