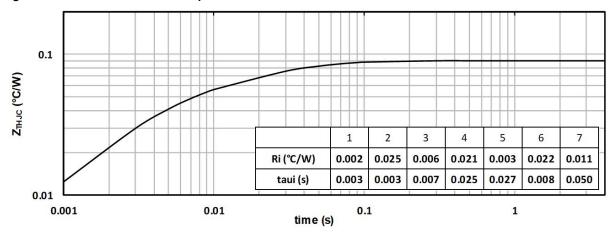

#### 1.4 Typical SiC MOSFET Performance Curve

The following figures show the SiC MOSFET performance curves of the MSCSM170AM039CD3AG device.

Figure 1-1. Maximum Thermal Impedance

Figure 1-2. Output Characteristics,  $T_J = 25$  °C