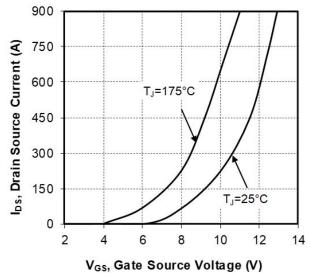

Figure 1-3. Output Characteristics, T<sub>J</sub> = 175 °C

Figure 1-4. Normalized R<sub>DS(on)</sub> vs. Temperature

Figure 1-5. Transfer Characteristics

Figure 1-6. Switching Energy vs. Rg

Figure 1-7. Switching Energy vs. Current