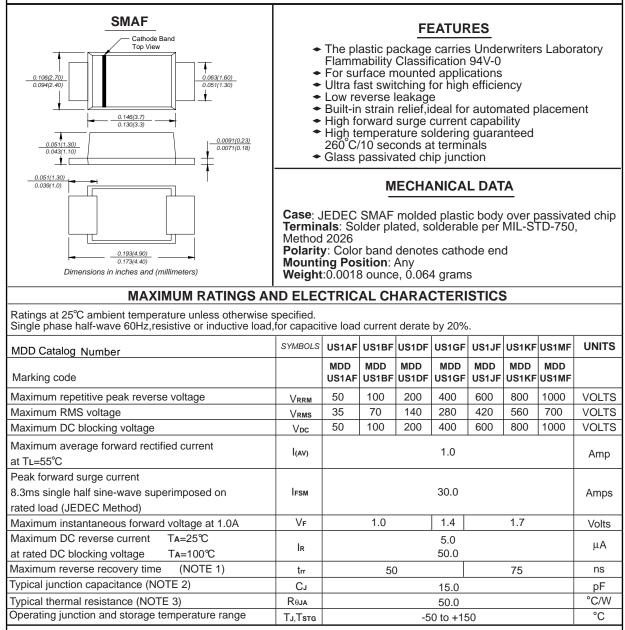

## **US1AF THRU US1MF**

## SURFACE MOUNT ULTRA FAST RECTIFIER

Reverse Voltage - 50 to 1000 Volts Forward Current - 1.0 Ampere

Note:1.Reverse recovery condition IF=0.5A,IR=1.0A,Irr=0.25A 2.Measured at 1MHz and applied reverse voltage of 4.0V D.C. 3.P.C.B. mounted with 0.2x0.2" (5.0x5.0mm) copper pad areas

## RATINGS AND CHARACTERISTIC CURVES US1AF THRU US1MF

WWW.microdiode.com