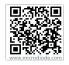

## **US1AF THRU US1MF**

## SURFACE MOUNT ULTRA FAST RECTIFIER

Reverse Voltage - 50 to 1000 Volts Forward Current - 1.0 Ampere



Note:1.Reverse recovery condition IF=0.5A,IR=1.0A,Irr=0.25A 2.Measured at 1MHz and applied reverse voltage of 4.0V D.C. 3.P.C.B. mounted with 0.2x0.2" (5.0x5.0mm) copper pad areas



## RATINGS AND CHARACTERISTIC CURVES US1AF THRU US1MF



WWW.microdiode.com

## **X-ON Electronics**

Largest Supplier of Electrical and Electronic Components

Click to view similar products for Rectifiers category:

Click to view products by Microdiode Electronics manufacturer:

Other Similar products are found below :

 70HFR40
 FR105 R0
 RL252-TP
 DLA11C-TR-E
 DSA17G
 150KR30A
 1N5397
 1N4002G
 1N4005-TR
 UFS120Je3/TR13
 JANS1N6640US

 481235F
 RRE02VS6SGTR
 067907F
 MS306
 70HF40
 T110HF60
 T85HFL60S02
 US2JFL-TP
 A1N5404G-G
 CRS04(T5L,TEMQ)

 CRS12(T5L,TEMQ)
 ACGRB207-HF
 CLH07(TE16L,Q)
 CLH03(TE16L,Q)
 ACGRC307-HF
 ACEFC304-HF
 NTE6356
 NTE6359
 85HFR60

 40HFR60
 70HF120
 85HFR80
 D126A45C
 SCF7500
 D251N08B
 SCHJ22.5K
 SM100
 SCPA2
 SDHD5K
 VS-12FL100S10
 ACGRA4001 

 HF
 ACURA10