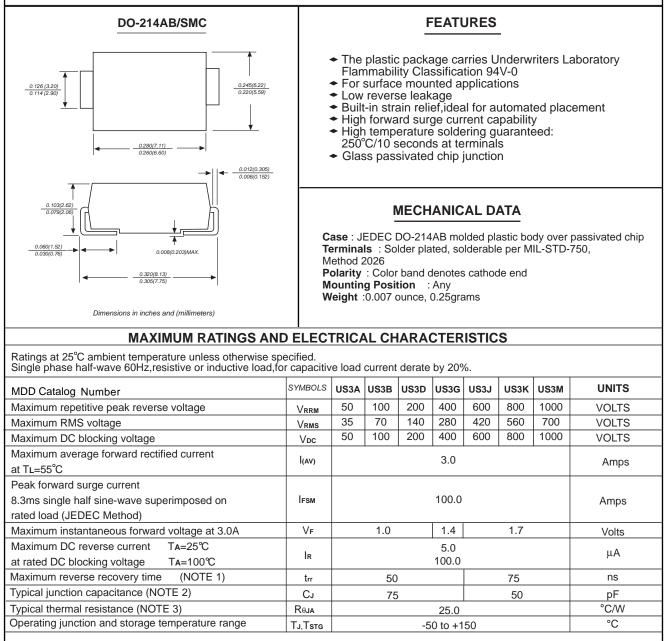

## **US3A THRU US3M**

## SURFACE MOUNT ULTRA FAST RECTIFIER

Reverse Voltage - 50 to 1000 Volts Forward Current - 3.0 Amperes

Note:1.Reverse recovery condition IF=0.5A,IR=1.0A,Irr=0.25A 2.Measured at 1MHz and applied reverse voltage of 4.0V D.C.

3.P.C.B. mounted with 0.2x0.2" (5.0x5.0mm) copper pad areas

## **RATINGS AND CHARACTERISTIC CURVES US3A THRU US3M**