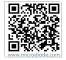

## **US3A THRU US3M**

## SURFACE MOUNT ULTRA FAST RECTIFIER

Reverse Voltage - 50 to 1000 Volts Forward Current - 3.0 Amperes



Note:1.Reverse recovery condition IF=0.5A,IR=1.0A,Irr=0.25A 2.Measured at 1MHz and applied reverse voltage of 4.0V D.C.

3.P.C.B. mounted with 0.2x0.2" (5.0x5.0mm) copper pad areas



## **RATINGS AND CHARACTERISTIC CURVES US3A THRU US3M**



## **X-ON Electronics**

Largest Supplier of Electrical and Electronic Components

Click to view similar products for Rectifiers category:

Click to view products by Microdiode Electronics manufacturer:

Other Similar products are found below :

 70HFR40
 FR105 R0
 RL252-TP
 DLA11C-TR-E
 DSA17G
 150KR30A
 1N5397
 1N4002G
 1N4005-TR
 UFS120Je3/TR13
 JANS1N6640US

 481235F
 RRE02VS6SGTR
 067907F
 MS306
 70HF40
 T110HF60
 T85HFL60S02
 US2JFL-TP
 A1N5404G-G
 CRS04(T5L,TEMQ)

 CRS12(T5L,TEMQ)
 ACGRB207-HF
 CLH07(TE16L,Q)
 CLH03(TE16L,Q)
 ACGRC307-HF
 ACEFC304-HF
 NTE6356
 NTE6359
 85HFR60

 40HFR60
 70HF120
 85HFR80
 D126A45C
 SCF7500
 D251N08B
 SCHJ22.5K
 SM100
 SCPA2
 SDHD5K
 VS-12FL100S10
 ACGRA4001 

 HF
 ACURA107-HF
 D1821SH45T