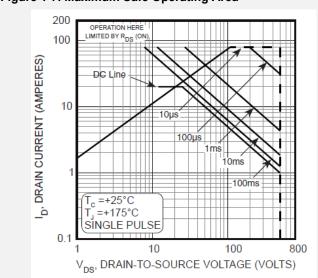

## 1.1 Absolute Maximum Ratings

The following table shows the absolute maximum ratings of the ARF475FL device.  $T_C$  = 25 °C unless otherwise specified.

**Table 1-1. Absolute Maximum Ratings** 

| Symbol                            | Parameter                                         | Ratings    | Unit |
|-----------------------------------|---------------------------------------------------|------------|------|
| V <sub>DSS</sub>                  | Drain-source voltage                              | 500        | V    |
| $V_{DGO}$                         | Drain-gate voltage                                | 500        |      |
| I <sub>D</sub>                    | Continuous drain current                          | 10         | Α    |
| V <sub>GS</sub>                   | Gate-source voltage                               | ±30        | V    |
| P <sub>D</sub>                    | Total power dissipation (per side)                | 910        | W    |
| T <sub>J</sub> , T <sub>STG</sub> | Operating and storage junction temperature range  | -55 to 175 | °C   |
| TL                                | Lead temperature: 0.063" from case for 10 seconds | 300        |      |