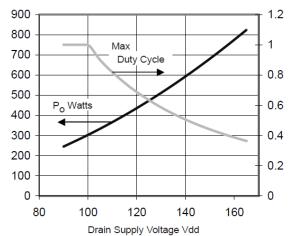

### 2. Test Circuits

The following figure shows the test circuits of the ARF475FL device.

Figure 2-1. 128 MHz Test Circuit

The following image shows the peak output power versus V<sub>dd</sub> and duty cycle.

Figure 2-2. Peak Output Power vs. V<sub>dd</sub> and Duty Cycle

**Note:** The value of L1 must be adjusted as the supply voltage is changed to maintain resonance in the output circuit. At 128 MHz its value changes from approximately 40 nH at 100 V, to 30 nH at 150 V. With the 50  $\Omega$  drain-to-drain load, the duty cycle above 100 V must be reduced to ensure power dissipation is within the limits of the device. Maximum pulse length should be 100 ms or less.