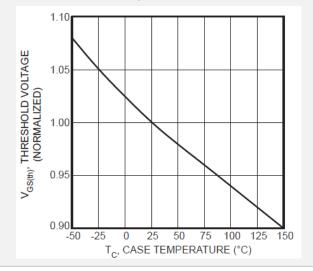

Figure 1-3. Transfer Characteristics

Figure 1-4. Threshold Voltage vs. Temperature

The following table shows the typical Class AB large signal input-output impedance for the ARF475FL device.

Table 1-6. Typical Class AB Large Signal Input-Output Impedance