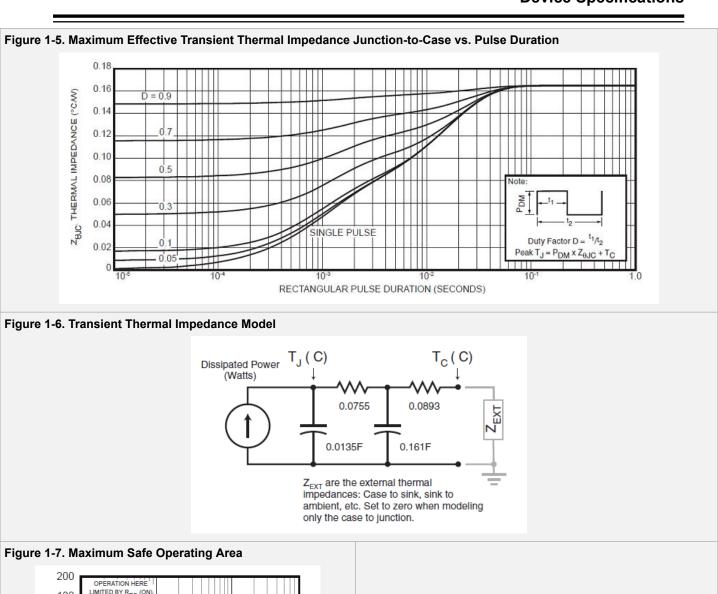

#### Note:

1. Pulse test: Pulse width < 380 μs, Duty Cycle < 2%.

The following table shows the thermal characteristics of the ARF475FL device.

Table 1-3. Thermal Characteristics (per side)

| Symbol            | Characteristic                                                                                         | Min | Тур  | Max   | Unit |
|-------------------|--------------------------------------------------------------------------------------------------------|-----|------|-------|------|
| $R_{\theta JC}$   | Junction-to-case thermal resistance                                                                    |     | 0.15 | 0.165 | °C/W |
| R <sub>θJHS</sub> | Junction-to-sink thermal resistance (Use high-efficiency thermal grease and planar heat sink surface.) |     | 0.30 | 0.33  |      |