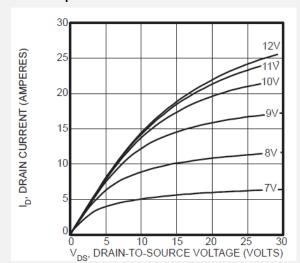

## 1.3 Typical Performance Curves

This section shows the typical performance curves of the ARF475FL device per transistor section unless otherwise specified.

Figure 1-1. Output Characteristics

Figure 1-2. Capacitance vs. Drain-to-Source Voltage