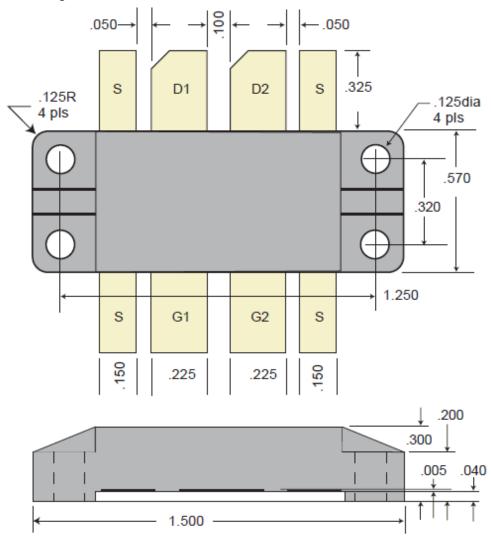

### 3.1 Package Outline Drawing

The following figure illustrates the package outline of the ARF475FL device.

Figure 3-1. T3A Package Outline