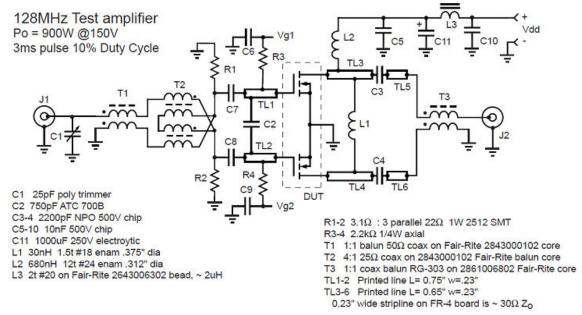

### 2. Test Circuits

The following figure shows the test circuits of the ARF475FL device.

Figure 2-1. 128 MHz Test Circuit

The following image shows the peak output power versus V<sub>dd</sub> and duty cycle.