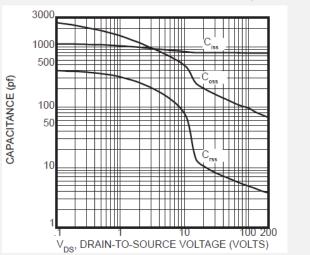

## 1.3 Typical Performance Curves

This section shows the typical performance curves of the ARF475FL device per transistor section unless otherwise specified.

Figure 1-1. Output Characteristics

Figure 1-2. Capacitance vs. Drain-to-Source Voltage