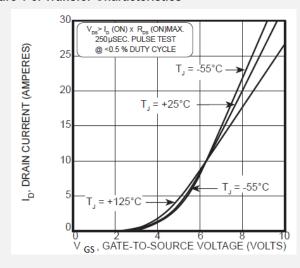

Figure 1-3. Transfer Characteristics

Figure 1-4. Threshold Voltage vs. Temperature

The following table shows the typical Class AB large signal input-output impedance for the ARF475FL device.

Table 1-6. Typical Class AB Large Signal Input-Output Impedance