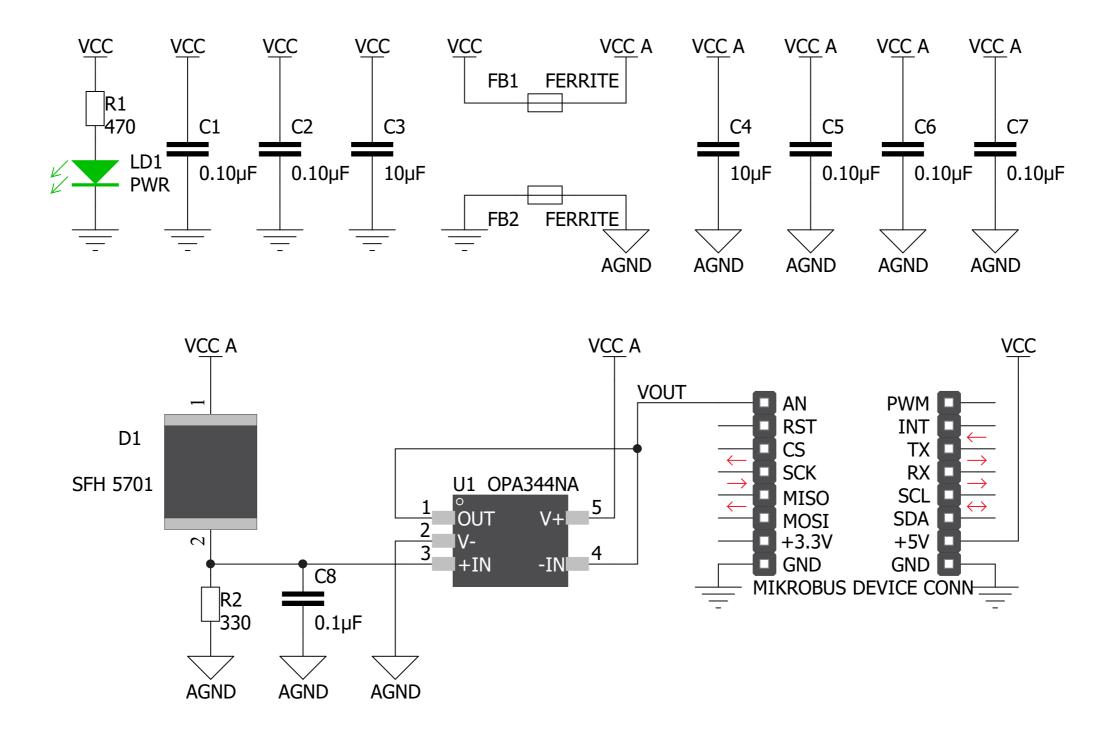

## Ambient 7 click schematic v101



## www.mikroe.com

Mikroelektronika assumes no responsibility or liability for any errors or inaccuracies that may appear in the present document. Specification and information contained in the present schematic are subject to change at any time without notice. Copyright©2019 MikroElektronika. All rights reserved.



## **X-ON Electronics**

Largest Supplier of Electrical and Electronic Components

Click to view similar products for Optical Sensor Development Tools category:

Click to view products by Mikroe manufacturer:

Other Similar products are found below :

AR0330CS1C12SPKAH3-GEVB MT9V032C12STCH-GEVB MT9V034C12STCH-GEVB MT9V115EBKSTCH-GEVB AR0130CSSC00SPCAH-GEVB AR0331SRSC00XUEAH-GEVB 416015300-3 ISL29102IROZ-EVALZ MT9D131C12STCH-GEVB MT9M021IA3XTMH-GEVB MT9M034I12STMH-GEVB TMD272