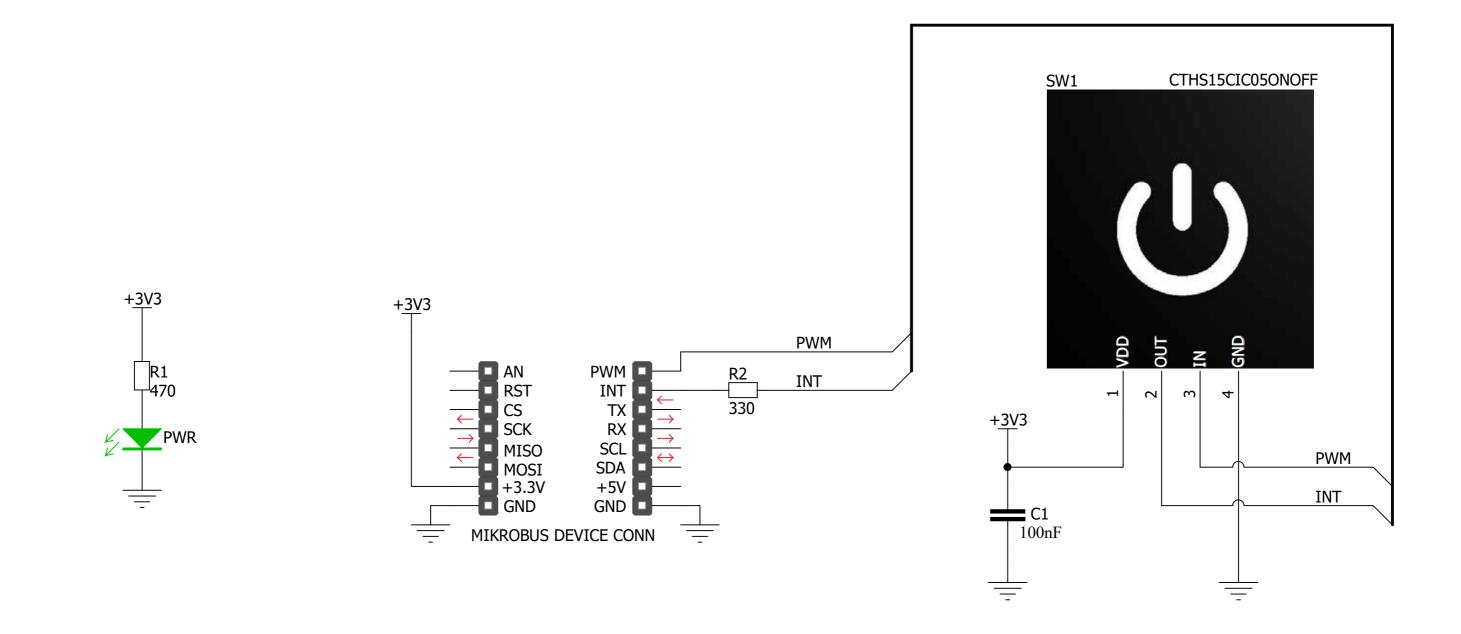

## **Button Power click** schematic v100



## www.mikroe.com

Mikroelektronika assumes no responsibility or liability for any errors or inaccuracies that may appear in the present document. Specification and information contained in the present schematic are subject to change at any time without notice. Copyright©2019 MikroElektronika. All rights reserved.



## **X-ON Electronics**

Largest Supplier of Electrical and Electronic Components

Click to view similar products for Touch Sensor Development Tools category:

Click to view products by MikroElektronika manufacturer:

Other Similar products are found below :

ATMXT1066T2-DEV-PCB ATMXT336UDEVPCB ATMXT641TDAT-I2C-PCB 1374 MIKROE-1906 1602 SEN0164 1982 STEVAL-PCC009V3 ATSAMD20-QTRDEMO ATQT2-XPRO ATQT6-XPRO 2340 DM160221 DM160229 DM160222 ATQT5-XPRO DFR0129 SEN0170 SLEXP8019A SL