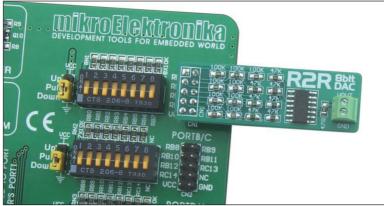

### How to connect the board?

The R2R DAC additional board is connected to a development system via a 2x5 connector CN1 on the additional board and one of 2x5 connectors on the development system. Analog voltage signal is delivered via a screw terminal CN2.

Figure 2: R2R DAC additional board connection schematic

Figure 3: R2R DAC connected to a development system

Figure 4: Dimensions of the R2R DAC board

If you want to learn more about our products, please visit our website at www.mikroe.com