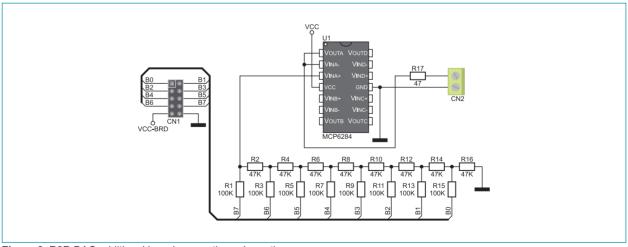

### How to connect the board?

The R2R DAC additional board is connected to a development system via a 2x5 connector CN1 on the additional board and one of 2x5 connectors on the development system. Analog voltage signal is delivered via a screw terminal CN2.

Figure 2: R2R DAC additional board connection schematic

Figure 3: R2R DAC connected to a development system

Figure 4: Dimensions of the R2R DAC board

If you want to learn more about our products, please visit our website at www.mikroe.com