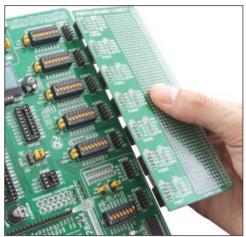

Figure 1-1: Proto board placing

Figure 1-2: Proto board connected to EasyPIC6

Figure 1-3: Proto board connected to EasyAVR6

Figure 1-4: Proto board connected to Easy8051 v6

NOTE: In addition to the above mentioned proto boards, there are also proto boards that match EasyPIC5 and BIGPIC6 development systems.