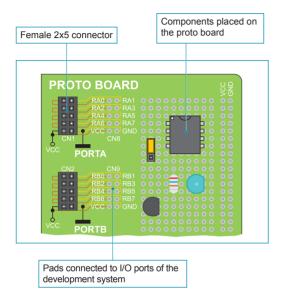

### **Proto Board**

*Proto board* is an additional board used to develop a device prototype. The *proto board* includes mutually isolated pads used for placing and connecting components necessary for prototype devlopment. The *proto board* features female 2x5 connectors that are connected to male 2x5 connectors provided on the development system. Figure 1-1 shows how to connect the *proto board* to the development system correctly. *Proto boards* are not universal, which means that different *proto boards* suit different development systems.