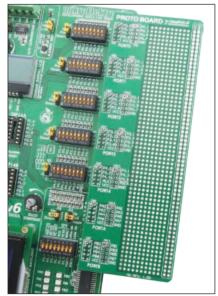

### **Proto Board**

*Proto board* is an additional board used to develop a device prototype. The *proto board* includes mutually isolated pads used for placing and connecting components necessary for prototype devlopment. The *proto board* features female 2x5 connectors that are connected to male 2x5 connectors provided on the development system. Figure 1-1 shows how to connect the *proto board* to the development system correctly. *Proto boards* are not universal, which means that different *proto boards* suit different development systems.

Figure 1-1: Proto board placing

Figure 1-2: Proto board connected to EasyPIC6

Figure 1-3: Proto board connected to EasyAVR6

Figure 1-4: Proto board connected to Easy8051 v6

NOTE: In addition to the above mentioned proto boards, there are also proto boards that match EasyPIC5 and BIGPIC6 development systems.