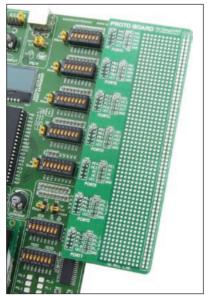

Figure 1-1: Proto board placing

Figure 1-2: Proto board connected to EasyPIC6

Figure 1-3: Proto board connected to EasyAVR6

Figure 1-4: Proto board connected to Easy8051 v6

NOTE: In addition to the above mentioned proto boards, there are also proto boards that match EasyPIC5 and BIGPIC6 development systems.