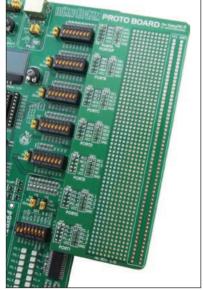

Figure 1-1: Proto board placing

Figure 1-2: Proto board connected to EasyPIC6

Figure 1-3: Proto board connected to EasyAVR6

Figure 1-4: Proto board connected to Easy8051 v6

NOTE: In addition to the above mentioned proto boards, there are also proto boards that match EasyPIC5 and BIGPIC6 development systems.