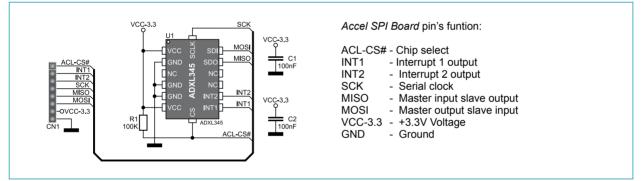

IONS FOR EMBEDDED WORLD ...making it simple

#### **ACCEL SPI BOARD**

Accel SPI Board is used to measure acceleration and gravity. The measurement on the additional board is performed by using the ADXL345 accelerometer circuit. The additional board is connected to the microcontroller on the development board via pads and communicates with the microcontroller by using serial SPI interface.





Eight pads for connecting the additional board to the microcontroller on the development system or to some device

Figure 1: Accel SPI Board

Figure 2: Accel SPI Board's back side

Accel SPI Board is a low-power additional board, thus making it suitable for integrating into mobile devices. The additional board is used to measure dynamic and static acceleration in 13-bit resolution ranging +/- 16g.



Figure 3: Accel SPI Board connection schematic

### **X-ON Electronics**

Largest Supplier of Electrical and Electronic Components

Click to view similar products for Acceleration Sensor Development Tools category:

Click to view products by MikroElektronika manufacturer:

Other Similar products are found below :

2019 EVAL-ADXL343Z-S MXC6655XA-B 1018 EVAL-ADXL362-ARDZ EVAL-KXTJ2-1009 1231 DEV-13629 2020 EVAL-ADXL343Z-DB EVAL-ADXL344Z-M EVAL-ADXL375Z-S EV-BUNCH-WSN-1Z EV-CLUSTER-WSN-2Z STEVAL-MKI033V1 EVAL-ADXL344Z-DB EVAL-ADXL346Z-DB EVAL-ADXL363Z-MLP EV-CLUSTER-WSN-1Z ADIS16203/PCBZ EVAL-ADXL343Z EVAL-ADXL344Z-S EVAL-ADXL363Z-S EVAL-ADXL375Z STEVALMKI032V1 DFR0143 SEN0032 SEN0079 SEN0168 SEN0224 MXD6240AU-B FIT0031 MXP7205VW-B ASD2511-R-A 3463 SEN0140 SEN0183 SEN-11446 EVAL-KX022-1020