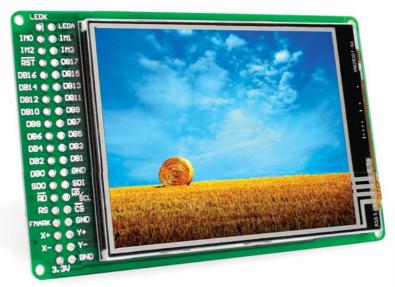

## Introduction to TFT PROTO

The TET PROTO board contains 2.83" TFT color display MI0283QT-9A with 320x240 pixel resolution, which is driven by ILI9341 display controller, capable of showing advanced graphical content. Each pixel can display 262K different colors. TFT display is covered with a resistive touch panel which can be used as input device. For the further connectivity there is one 2X20 header. After testing and building the final program, this board can also be used in your final device. The board also contains mounting holes for easier integration into your designs.

Figure 1: TFT PROTO board

If you want to learn more about our products, please visit our website at www.mikroe.com If you are experiencing some problems with any of our products or just need additional information, please place your ticket at www.mikroe.com/esupport If you have any questions, comments or business proposals, do not hesitate to contact us at office@mikroe.com