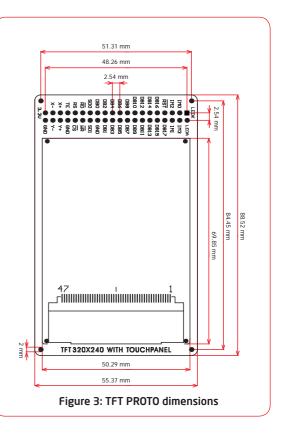

## Introduction to TFT PROTO

The TET PROTO board contains 2.83" TFT color display MI0283QT-9A with 320x240 pixel resolution, which is driven by ILI9341 display controller, capable of showing advanced graphical content. Each pixel can display 262K different colors. TFT display is covered with a resistive touch panel which can be used as input device. For the further connectivity there is one 2X20 header. After testing and building the final program, this board can also be used in your final device. The board also contains mounting holes for easier integration into your designs.