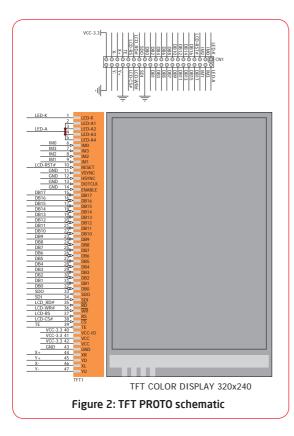

## Introduction to TFT PROTO

The TET PROTO board contains 2.83" TFT color display MI0283QT-9A with 320x240 pixel resolution, which is driven by ILI9341 display controller, capable of showing advanced graphical content. Each pixel can display 262K different colors. TFT display is covered with a resistive touch panel which can be used as input device. For the further connectivity there is one 2X20 header. After testing and building the final program, this board can also be used in your final device. The board also contains mounting holes for easier integration into your designs.