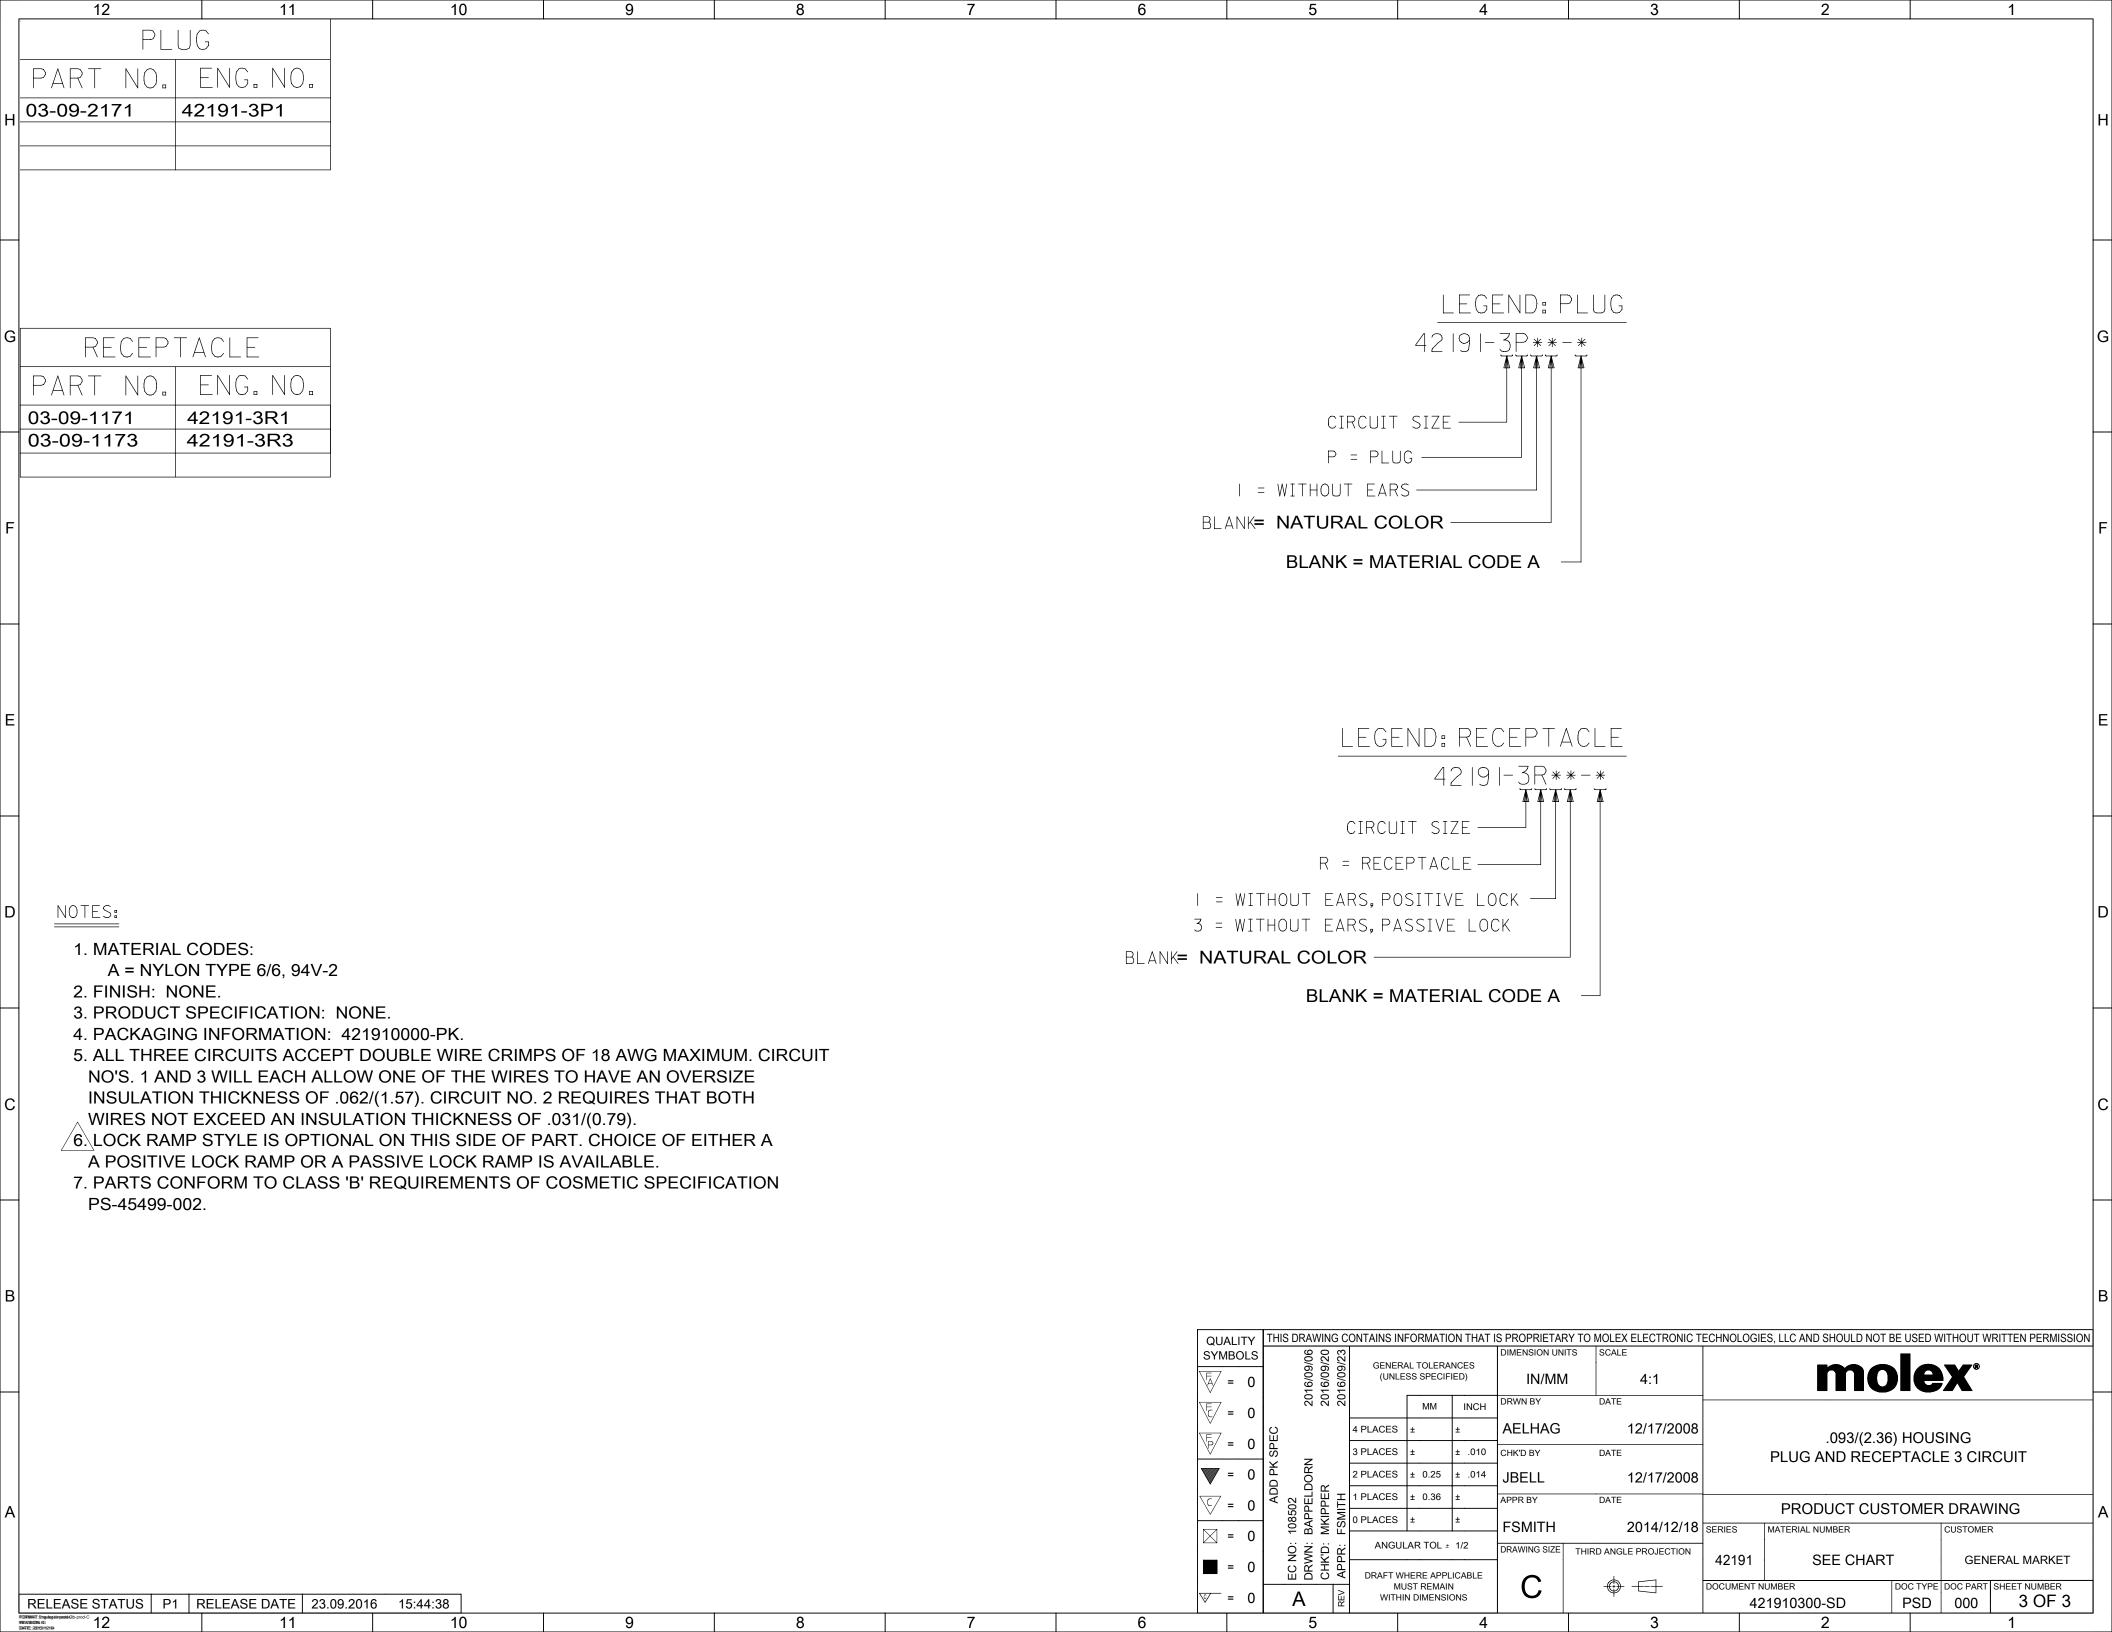

## **X-ON Electronics**

Largest Supplier of Electrical and Electronic Components

Click to view similar products for Pin & Socket Connectors category:

Click to view products by Molex manufacturer:

Other Similar products are found below:

6450822-1 770392-1 794042-1 796885-1 8-794535-1 PLR3455ACS-222 R929991004 R929993003 1403611-1 1-480349-5 152302-5

153211-2 1586092-1 1586129-1 1586681-4 1586700-1 1586368-1 1586380-1 1586616-1 1586680-5 16-06-0038 164164-5 1-6609930-1

172296-1 19-09-2035 200503-1 200788-2 2029090-4 2029095-4 925061-7 293734-4 293737-2 1-765362-4 1871534-1 200833-4

2008625-2 2029027-2 2029096-4 R929991000 R929991002 R929993000 319-10-101-00-005000 319-10-102-00-001000 319-10-102-00-005000