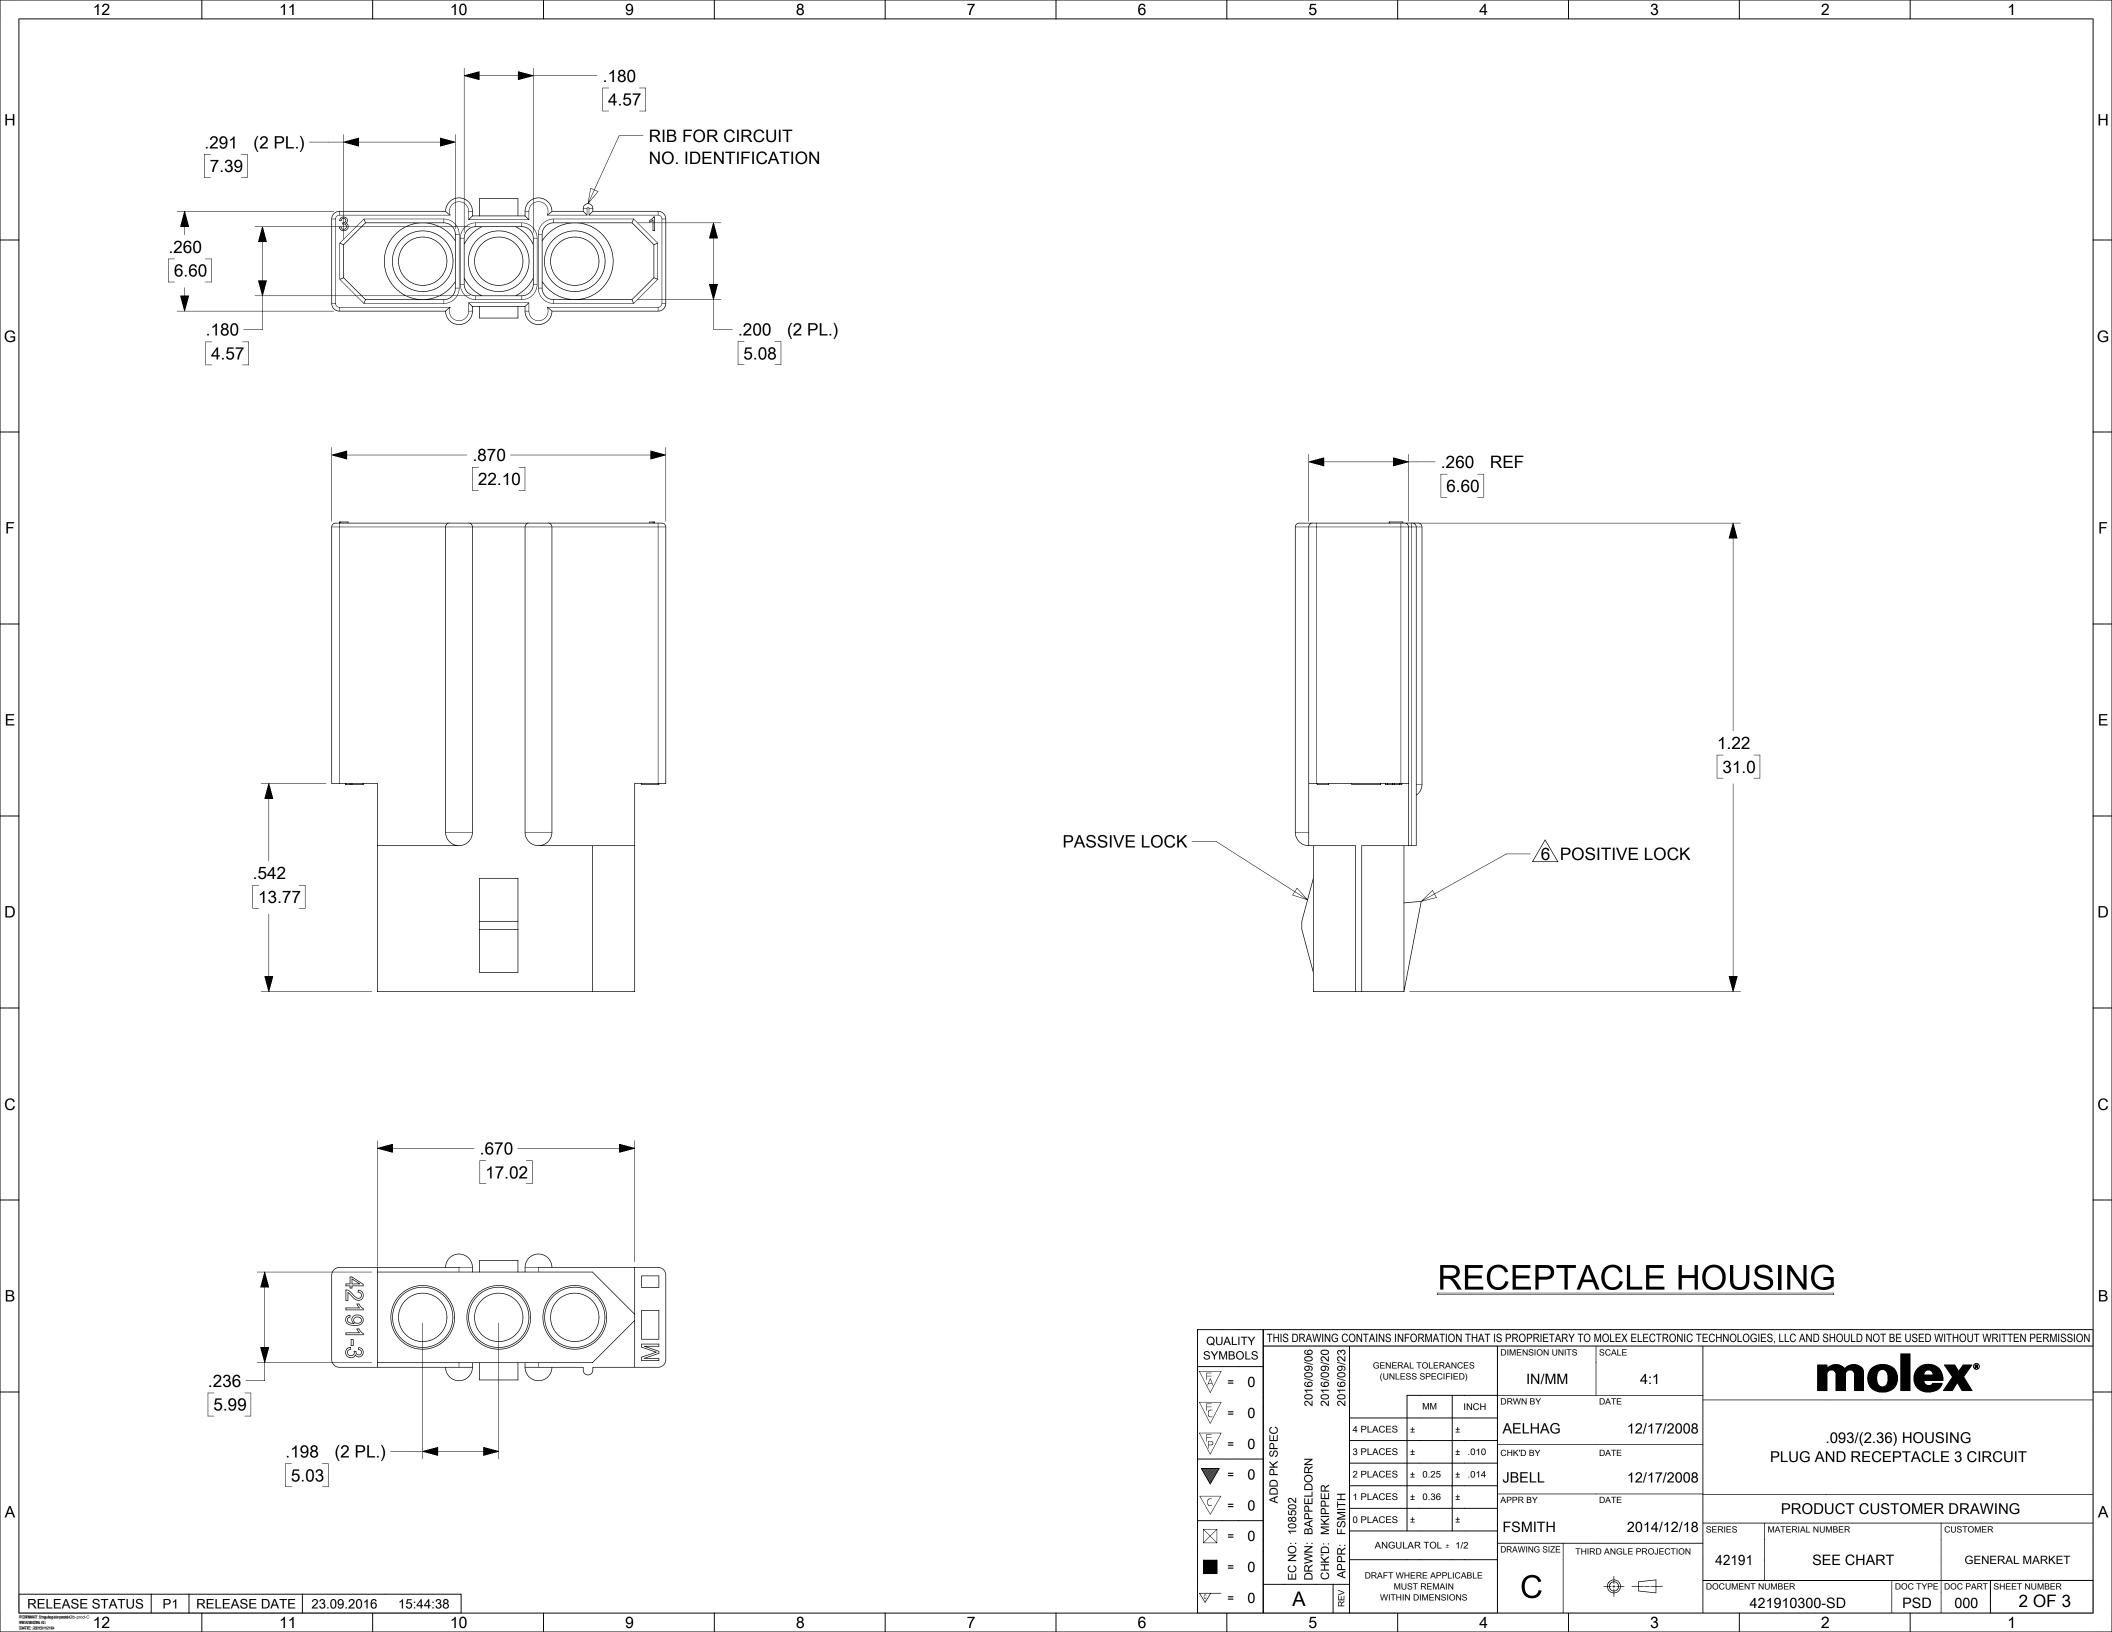

## **X-ON Electronics**

Largest Supplier of Electrical and Electronic Components

Click to view similar products for Pin & Socket Connectors category:

Click to view products by Molex manufacturer:

Other Similar products are found below:

6450822-1 770392-1 794042-1 796885-1 8-794535-1 PLR3455ACS-222 R929991004 R929993003 1403611-1 1-480349-5 152302-5

153211-2 1586092-1 1586129-1 1586681-4 1586700-1 1586368-1 1586380-1 1586616-1 1586680-5 16-06-0038 164164-5 1-6609930-1

172296-1 19-09-2035 200503-1 200788-2 2029090-4 2029095-4 925061-7 293734-4 293737-2 1-765362-4 1871534-1 200833-4

2008625-2 2029027-2 2029096-4 R929991000 R929991002 R929993000 319-10-101-00-005000 319-10-102-00-001000 319-10-102-00-005000