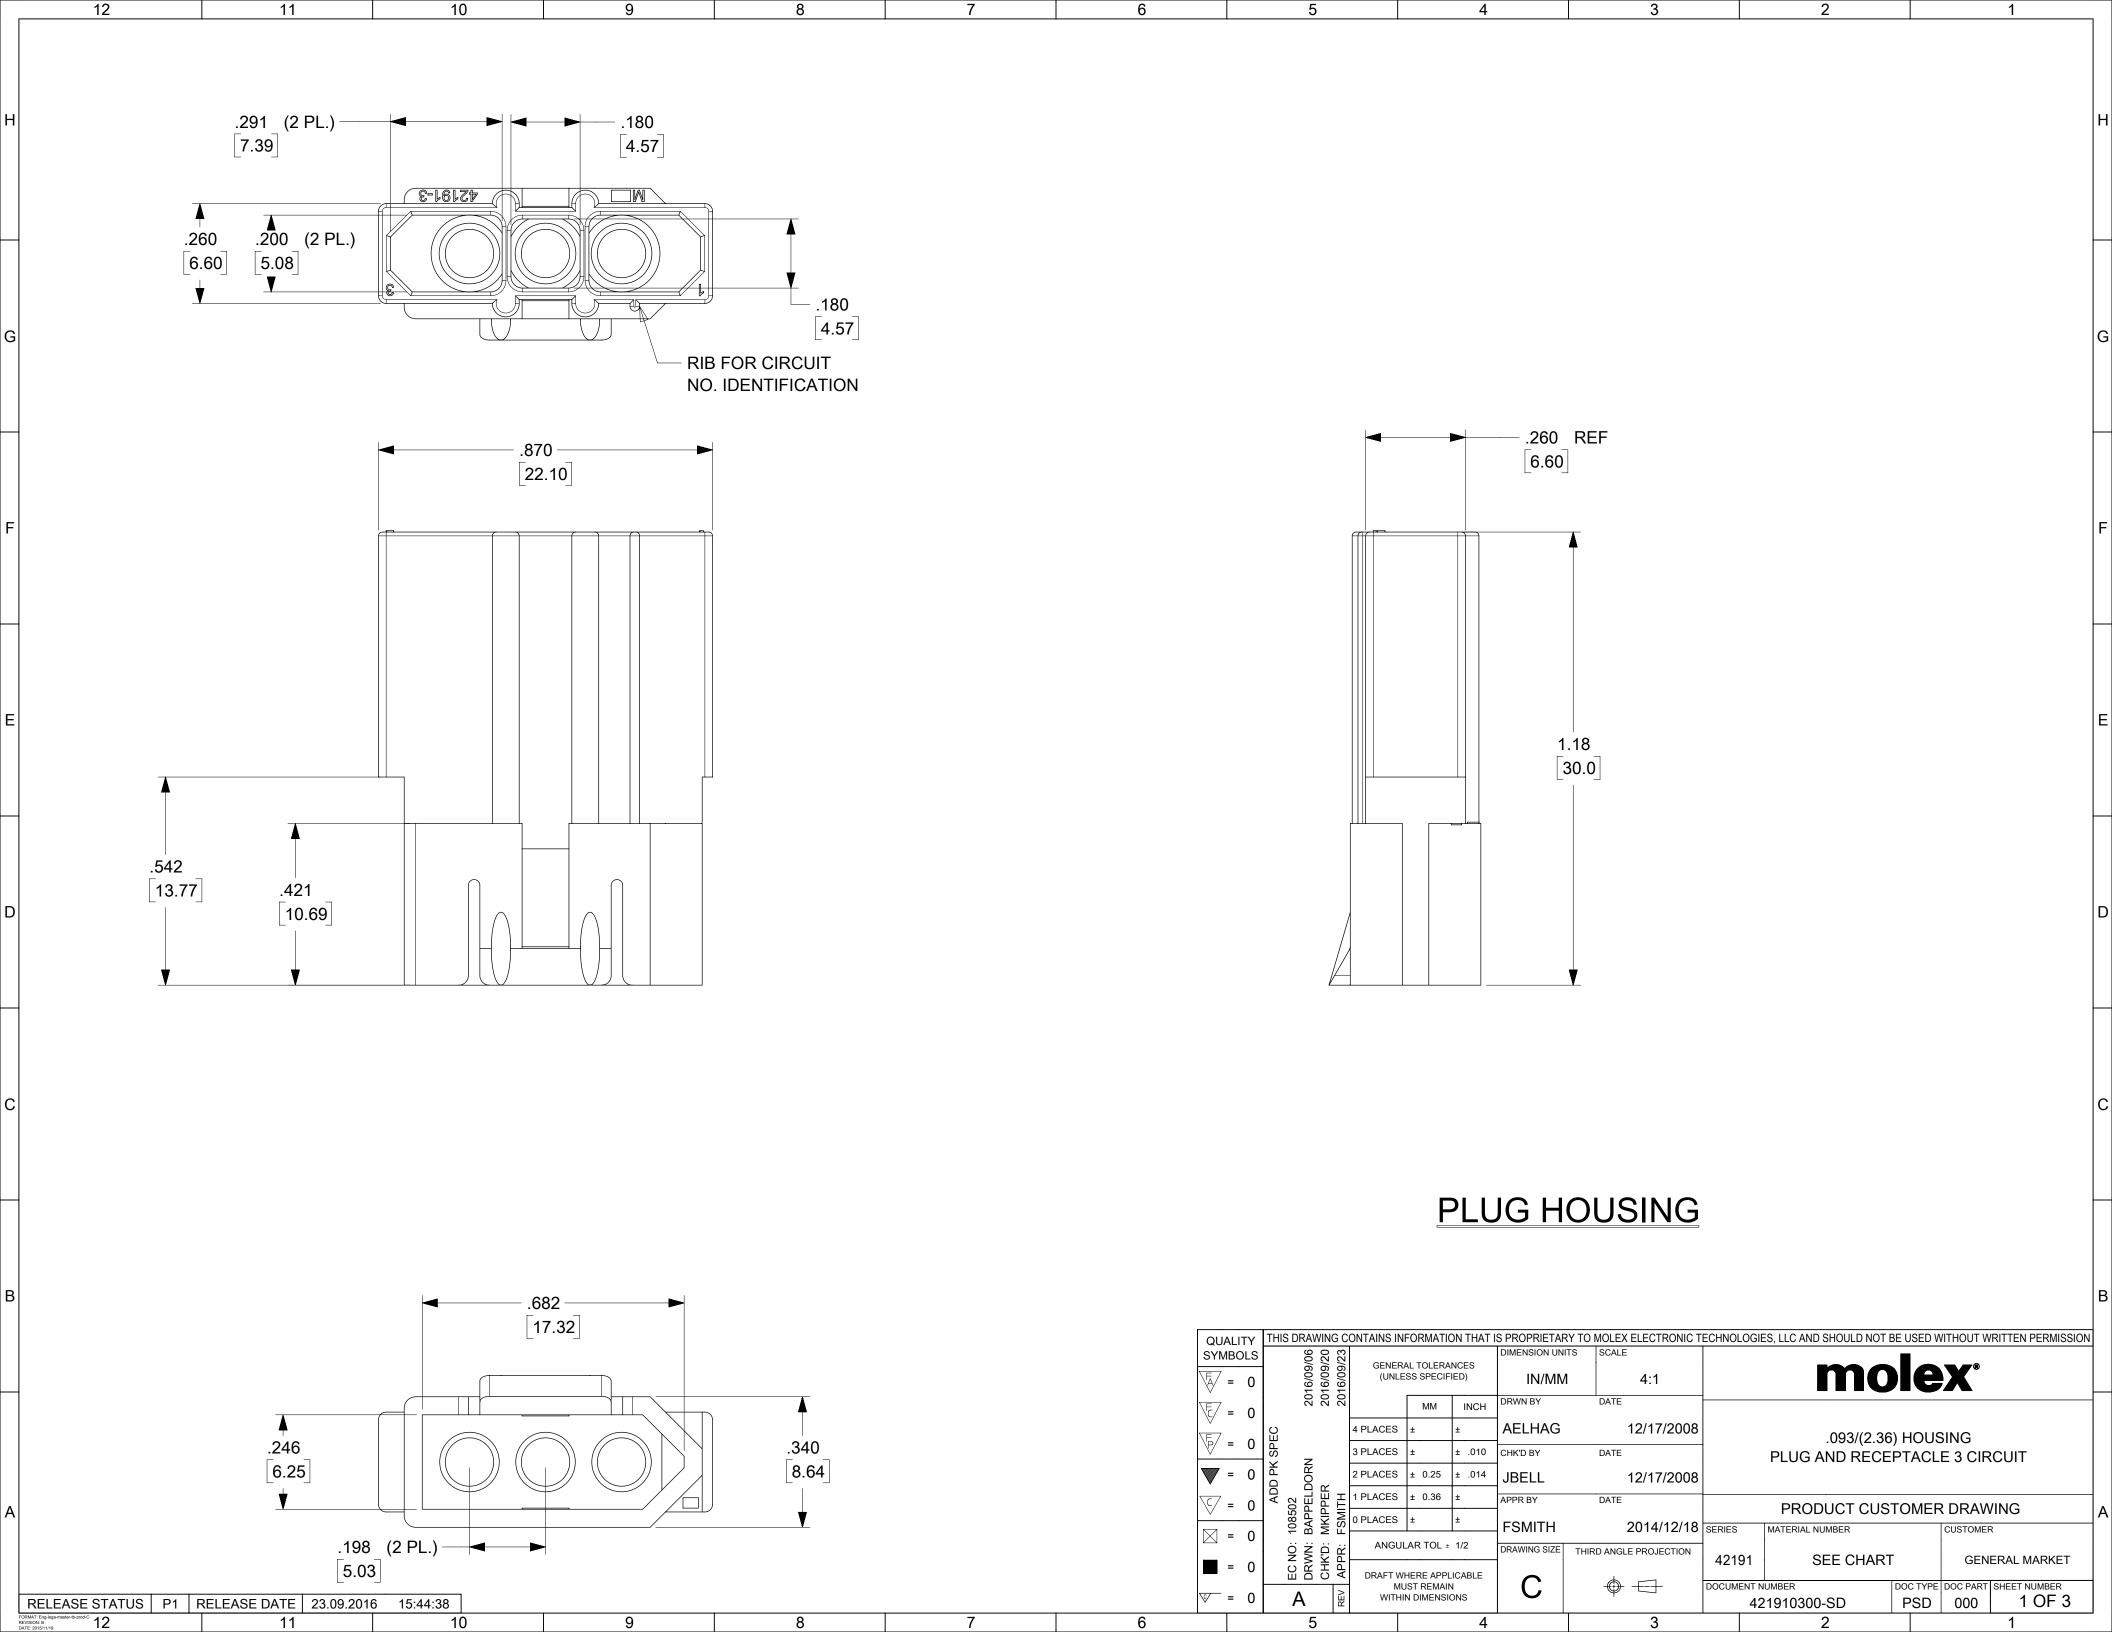

## **X-ON Electronics**

Largest Supplier of Electrical and Electronic Components

Click to view similar products for Pin & Socket Connectors category:

Click to view products by Molex manufacturer:

Other Similar products are found below:

6450822-1 770392-1 794042-1 796885-1 8-794535-1 PLR3455ACS-222 R929991004 R929993003 1403611-1 1-480349-5 152302-5

153211-2 1586092-1 1586129-1 1586681-4 1586700-1 1586368-1 1586380-1 1586616-1 1586680-5 16-06-0038 164164-5 1-6609930-1

172296-1 19-09-2035 200503-1 200788-2 2029090-4 2029095-4 925061-7 293734-4 293737-2 1-765362-4 1871534-1 200833-4

2008625-2 2029027-2 2029096-4 R929991000 R929991002 R929993000 319-10-101-00-005000 319-10-102-00-001000 319-10-102-00-005000