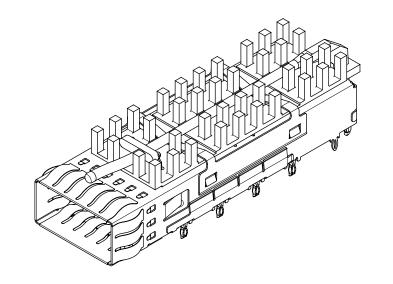

## REAR LEG OPTIONS

# PART NUMBER SELECTION

NO HEATSINKS WITH LIGHT PIPES CLOSED TOP

| MOLEX P/N  | LIGHT PIPES | #OF REAR LEGS<br>PER PORT | DIM "B'   |
|------------|-------------|---------------------------|-----------|
| 1000141231 | SINGLE      | 0                         | 61.07 REF |
| 1000141232 | SINGLE      | 1                         | 61.07 REF |
| 1000141233 | DUAL        | 0                         | 61.07 REF |
| 1000141234 | DUAL        | 1                         | 61.07 REF |
| 1000141235 | QUAD        | 0                         | 61.07 REF |
| 1000141236 | QUAD        | 1                         | 61.07 REF |

NO HEATSINKS NO LIGHT PIPES CLOSED TOP

| MOLEX P/N         | #OF REAR LEGS |
|-------------------|---------------|
| W/ SPRING FINGERS | PER PORT      |
| 1000141240        | 0             |
| 1000141242        | 1             |

NO HEATSINKS NO LIGHT PIPES OPEN TOP

| MOLEX P/N         | #OF REAR LEGS | LP TAB FEATURE |
|-------------------|---------------|----------------|
| W/ SPRING FINGERS | PER PORT      | LF TAB FEATURE |
| 1000141250        | 0             | YES            |
| 1000141252        | 1             | YES            |
| 1000141253        | 2             | YES            |
| 1000141256        | 2             | NO             |

# WITH HEATSINKS NO LIGHT PIPES

| MOLEX P/N  | HEATSINKS           | #OF REAR LEGS<br>PER PORT |
|------------|---------------------|---------------------------|
| 1000141340 | PCI                 | 0                         |
| 1000141341 | SAN                 | 0                         |
| 1000141342 | NET                 | 0                         |
| 1000141343 | PCI                 | 1                         |
| 1000141344 | SAN                 | 1                         |
| 1000141345 | NET                 | 1                         |
| 1000141346 | PCI                 | 2                         |
| 1000141348 | NET                 | 2                         |
|            |                     |                           |
| 1000141903 | CUSTOM DIM A=20 REF | 2                         |

## WITH HEATSINKS AND LIGHT PIPES

| MOLEX P/N  | LIGHTPIPES | HEATSINKS | #OF REAR LEGS<br>PER PORT | DIM "B"   |
|------------|------------|-----------|---------------------------|-----------|
| 1000141442 | SINGLE     | NET       | 0                         | 61.07 REF |
| 1000141443 | DUAL       | PCI       | 0                         | 61.07 REF |
| 1000141445 | DUAL       | NET       | 0                         | 61.07 REF |
| 1000141447 | QUAD       | SAN       | 0                         | 61.07 REF |
| 1000141448 | QUAD       | NET       | 0                         | 61.07 REF |
|            |            |           |                           |           |
| 1000141540 | SINGLE     | PCI       | 1                         | 61.07 REF |
| 1000141541 | SINGLE     | SAN       | 1                         | 61.07 REF |
| 1000141542 | SINGLE     | NET       | 1                         | 61.07 REF |
| 1000141543 | DUAL       | PCI       | 1                         | 61.07 REF |
| 1000141544 | DUAL       | SAN       | 1                         | 61.07 REF |
| 1000141545 | DUAL       | NET       | 1                         | 61.07 REF |
| 1000141546 | QUAD       | PCI       | 1                         | 61.07 REF |
| 1000141547 | QUAD       | SAN       | 1                         | 61.07 REF |
| 1000141548 | QUAD       | NET       | 1                         | 61.07 REF |
|            |            |           |                           |           |
| 1000141640 | SINGLE     | PCI       | 2                         | 61.07 REF |
| 1000141641 | SINGLE     | SAN       | 2                         | 61.07 REF |
| 1000141642 | SINGLE     | NET       | 2                         | 61.07 REF |
| 1000141643 | DUAL       | PCI       | 2                         | 61.07 REF |
| 1000141644 | DUAL       | SAN       | 2                         | 61.07 REF |
| 1000141645 | DUAL       | NET       | 2                         | 61.07 REF |
| 1000141646 | QUAD       | PCI       | 2                         | 61.07 REF |
| 1000141647 | QUAD       | SAN       | 2                         | 61.07 REF |
| 1000141648 | QUAD       | NET       | 2                         | 61.07 REF |
|            |            |           |                           |           |
| 1000141744 | DUAL       | SAN       | 2                         | 59.47 REF |