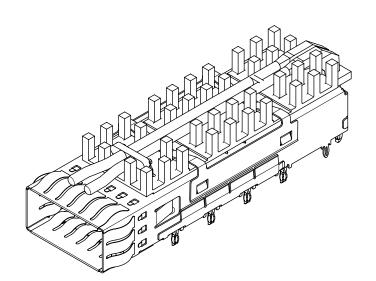

## REAR LEG OPTIONS

# PART NUMBER SELECTION

NO HEATSINKS WITH LIGHT PIPES CLOSED TOP

| MOLEX P/N  | LIGHT PIPES | #OF REAR LEGS<br>PER PORT | DIM "B'   |
|------------|-------------|---------------------------|-----------|
| 1000141231 | SINGLE      | 0                         | 61.07 REF |
| 1000141232 | SINGLE      | 1                         | 61.07 REF |
| 1000141233 | DUAL        | 0                         | 61.07 REF |
| 1000141234 | DUAL        | 1                         | 61.07 REF |
| 1000141235 | QUAD        | 0                         | 61.07 REF |
| 1000141236 | QUAD        | 1                         | 61.07 REF |

NO HEATSINKS NO LIGHT PIPES CLOSED TOP

| MOLEX P/N         | #OF REAR LEGS |
|-------------------|---------------|
| W/ SPRING FINGERS | PER PORT      |
| 1000141240        | 0             |
| 1000141242        | 1             |

NO HEATSINKS NO LIGHT PIPES OPEN TOP

| MOLEX P/N         | #OF REAR LEGS | LP TAB FEATURE |
|-------------------|---------------|----------------|
| W/ SPRING FINGERS | PER PORT      | LF TAB FEATURE |
| 1000141250        | 0             | YES            |
| 1000141252        | 1             | YES            |
| 1000141253        | 2             | YES            |
| 1000141256        | 2             | NO             |

# WITH HEATSINKS NO LIGHT PIPES

| MOLEX P/N  | HEATSINKS           | #OF REAR LEGS<br>PER PORT |
|------------|---------------------|---------------------------|
| 1000141340 | PCI                 | 0                         |
| 1000141341 | SAN                 | 0                         |
| 1000141342 | NET                 | 0                         |
| 1000141343 | PCI                 | 1                         |
| 1000141344 | SAN                 | 1                         |
| 1000141345 | NET                 | 1                         |
| 1000141346 | PCI                 | 2                         |
| 1000141348 | NET                 | 2                         |
|            |                     |                           |
| 1000141903 | CUSTOM DIM A=20 REF | 2                         |

## WITH HEATSINKS AND LIGHT PIPES

| MOLEX P/N  | LIGHTPIPES | HEATSINKS | #OF REAR LEGS<br>PER PORT | DIM "B"   |
|------------|------------|-----------|---------------------------|-----------|
| 1000141442 | SINGLE     | NET       | 0                         | 61.07 REF |
| 1000141443 | DUAL       | PCI       | 0                         | 61.07 REF |
| 1000141445 | DUAL       | NET       | 0                         | 61.07 REF |
| 1000141447 | QUAD       | SAN       | 0                         | 61.07 REF |
| 1000141448 | QUAD       | NET       | 0                         | 61.07 REF |
|            |            |           |                           |           |
| 1000141540 | SINGLE     | PCI       | 1                         | 61.07 REF |
| 1000141541 | SINGLE     | SAN       | 1                         | 61.07 REF |
| 1000141542 | SINGLE     | NET       | 1                         | 61.07 REF |
| 1000141543 | DUAL       | PCI       | 1                         | 61.07 REF |
| 1000141544 | DUAL       | SAN       | 1                         | 61.07 REF |
| 1000141545 | DUAL       | NET       | 1                         | 61.07 REF |
| 1000141546 | QUAD       | PCI       | 1                         | 61.07 REF |
| 1000141547 | QUAD       | SAN       | 1                         | 61.07 REF |
| 1000141548 | QUAD       | NET       | 1                         | 61.07 REF |
|            |            |           |                           |           |
| 1000141640 | SINGLE     | PCI       | 2                         | 61.07 REF |
| 1000141641 | SINGLE     | SAN       | 2                         | 61.07 REF |
| 1000141642 | SINGLE     | NET       | 2                         | 61.07 REF |
| 1000141643 | DUAL       | PCI       | 2                         | 61.07 REF |
| 1000141644 | DUAL       | SAN       | 2                         | 61.07 REF |
| 1000141645 | DUAL       | NET       | 2                         | 61.07 REF |
| 1000141646 | QUAD       | PCI       | 2                         | 61.07 REF |
| 1000141647 | QUAD       | SAN       | 2                         | 61.07 REF |
| 1000141648 | QUAD       | NET       | 2                         | 61.07 REF |
|            |            |           |                           |           |
| 1000141744 | DUAL       | SAN       | 2                         | 59.47 REF |