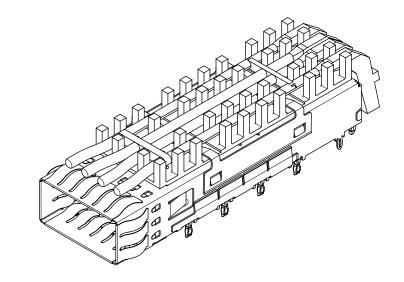

## REAR LEG OPTIONS

# PART NUMBER SELECTION

NO HEATSINKS WITH LIGHT PIPES CLOSED TOP

| MOLEX P/N  | LIGHT PIPES | #OF REAR LEGS<br>PER PORT | DIM "B'   |
|------------|-------------|---------------------------|-----------|
| 1000141231 | SINGLE      | 0                         | 61.07 REF |
| 1000141232 | SINGLE      | 1                         | 61.07 REF |
| 1000141233 | DUAL        | 0                         | 61.07 REF |
| 1000141234 | DUAL        | 1                         | 61.07 REF |
| 1000141235 | QUAD        | 0                         | 61.07 REF |
| 1000141236 | QUAD        | 1                         | 61.07 REF |

NO HEATSINKS NO LIGHT PIPES CLOSED TOP

| MOLEX P/N         | #OF REAR LEGS |
|-------------------|---------------|
| W/ SPRING FINGERS | PER PORT      |
| 1000141240        | 0             |
| 1000141242        | 1             |

NO HEATSINKS NO LIGHT PIPES OPEN TOP

| MOLEX P/N         | #OF REAR LEGS | LP TAB FEATURE |
|-------------------|---------------|----------------|
| W/ SPRING FINGERS | PER PORT      | LF TAB FEATURE |
| 1000141250        | 0             | YES            |
| 1000141252        | 1             | YES            |
| 1000141253        | 2             | YES            |
| 1000141256        | 2             | NO             |

# WITH HEATSINKS NO LIGHT PIPES

| MOLEX P/N  | HEATSINKS           | #OF REAR LEGS<br>PER PORT |
|------------|---------------------|---------------------------|
| 1000141340 | PCI                 | 0                         |
| 1000141341 | SAN                 | 0                         |
| 1000141342 | NET                 | 0                         |
| 1000141343 | PCI                 | 1                         |
| 1000141344 | SAN                 | 1                         |
| 1000141345 | NET                 | 1                         |
| 1000141346 | PCI                 | 2                         |
| 1000141348 | NET                 | 2                         |
|            |                     |                           |
| 1000141903 | CUSTOM DIM A=20 REF | 2                         |

## WITH HEATSINKS AND LIGHT PIPES

| MOLEX P/N  | LIGHTPIPES | HEATSINKS | #OF REAR LEGS<br>PER PORT | DIM "B"   |
|------------|------------|-----------|---------------------------|-----------|
| 1000141442 | SINGLE     | NET       | 0                         | 61.07 REF |
| 1000141443 | DUAL       | PCI       | 0                         | 61.07 REF |
| 1000141445 | DUAL       | NET       | 0                         | 61.07 REF |
| 1000141447 | QUAD       | SAN       | 0                         | 61.07 REF |
| 1000141448 | QUAD       | NET       | 0                         | 61.07 REF |
|            |            |           |                           |           |
| 1000141540 | SINGLE     | PCI       | 1                         | 61.07 REF |
| 1000141541 | SINGLE     | SAN       | 1                         | 61.07 REF |
| 1000141542 | SINGLE     | NET       | 1                         | 61.07 REF |
| 1000141543 | DUAL       | PCI       | 1                         | 61.07 REF |
| 1000141544 | DUAL       | SAN       | 1                         | 61.07 REF |
| 1000141545 | DUAL       | NET       | 1                         | 61.07 REF |
| 1000141546 | QUAD       | PCI       | 1                         | 61.07 REF |
| 1000141547 | QUAD       | SAN       | 1                         | 61.07 REF |
| 1000141548 | QUAD       | NET       | 1                         | 61.07 REF |
|            |            |           |                           |           |
| 1000141640 | SINGLE     | PCI       | 2                         | 61.07 REF |
| 1000141641 | SINGLE     | SAN       | 2                         | 61.07 REF |
| 1000141642 | SINGLE     | NET       | 2                         | 61.07 REF |
| 1000141643 | DUAL       | PCI       | 2                         | 61.07 REF |
| 1000141644 | DUAL       | SAN       | 2                         | 61.07 REF |
| 1000141645 | DUAL       | NET       | 2                         | 61.07 REF |
| 1000141646 | QUAD       | PCI       | 2                         | 61.07 REF |
| 1000141647 | QUAD       | SAN       | 2                         | 61.07 REF |
| 1000141648 | QUAD       | NET       | 2                         | 61.07 REF |
|            |            |           |                           |           |
| 1000141744 | DUAL       | SAN       | 2                         | 59.47 REF |