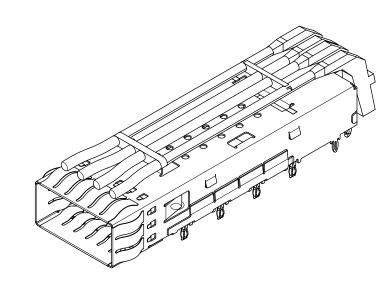

# PART NUMBER SELECTION

NO HEATSINKS WITH LIGHT PIPES CLOSED TOP

| MOLEX P/N  | LIGHT PIPES | #OF REAR LEGS<br>PER PORT | DIM "B'   |
|------------|-------------|---------------------------|-----------|
| 1000141231 | SINGLE      | 0                         | 61.07 REF |
| 1000141232 | SINGLE      | 1                         | 61.07 REF |
| 1000141233 | DUAL        | 0                         | 61.07 REF |
| 1000141234 | DUAL        | 1                         | 61.07 REF |
| 1000141235 | QUAD        | 0                         | 61.07 REF |
| 1000141236 | QUAD        | 1                         | 61.07 REF |

NO HEATSINKS NO LIGHT PIPES CLOSED TOP

| MOLEX P/N         | #OF REAR LEGS |
|-------------------|---------------|
| W/ SPRING FINGERS | PER PORT      |
| 1000141240        | 0             |
| 1000141242        | 1             |

NO HEATSINKS NO LIGHT PIPES OPEN TOP

| MOLEX P/N         | #OF REAR LEGS | LP TAB FEATURE |
|-------------------|---------------|----------------|
| W/ SPRING FINGERS | PER PORT      | LF TAB FEATURE |
| 1000141250        | 0             | YES            |
| 1000141252        | 1             | YES            |
| 1000141253        | 2             | YES            |
| 1000141256        | 2             | NO             |