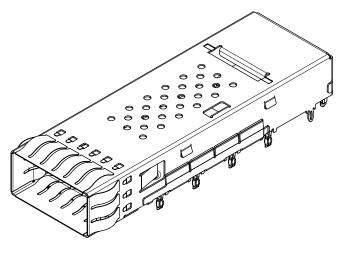

# WITH HEATSINKS NO LIGHT PIPES

| MOLEX P/N  | HEATSINKS           | #OF REAR LEGS<br>PER PORT |
|------------|---------------------|---------------------------|
| 1000141340 | PCI                 | 0                         |
| 1000141341 | SAN                 | 0                         |
| 1000141342 | NET                 | 0                         |
| 1000141343 | PCI                 | 1                         |
| 1000141344 | SAN                 | 1                         |
| 1000141345 | NET                 | 1                         |
| 1000141346 | PCI                 | 2                         |
| 1000141348 | NET                 | 2                         |
|            |                     |                           |
| 1000141903 | CUSTOM DIM A=20 REF | 2                         |

## WITH HEATSINKS AND LIGHT PIPES

| MOLEX P/N  | LIGHTPIPES | HEATSINKS | #OF REAR LEGS<br>PER PORT | DIM "B"   |
|------------|------------|-----------|---------------------------|-----------|
| 1000141442 | SINGLE     | NET       | 0                         | 61.07 REF |
| 1000141443 | DUAL       | PCI       | 0                         | 61.07 REF |
| 1000141445 | DUAL       | NET       | 0                         | 61.07 REF |
| 1000141447 | QUAD       | SAN       | 0                         | 61.07 REF |
| 1000141448 | QUAD       | NET       | 0                         | 61.07 REF |
|            |            |           |                           |           |
| 1000141540 | SINGLE     | PCI       | 1                         | 61.07 REF |
| 1000141541 | SINGLE     | SAN       | 1                         | 61.07 REF |
| 1000141542 | SINGLE     | NET       | 1                         | 61.07 REF |
| 1000141543 | DUAL       | PCI       | 1                         | 61.07 REF |
| 1000141544 | DUAL       | SAN       | 1                         | 61.07 REF |
| 1000141545 | DUAL       | NET       | 1                         | 61.07 REF |
| 1000141546 | QUAD       | PCI       | 1                         | 61.07 REF |
| 1000141547 | QUAD       | SAN       | 1                         | 61.07 REF |
| 1000141548 | QUAD       | NET       | 1                         | 61.07 REF |
|            |            |           |                           |           |
| 1000141640 | SINGLE     | PCI       | 2                         | 61.07 REF |
| 1000141641 | SINGLE     | SAN       | 2                         | 61.07 REF |
| 1000141642 | SINGLE     | NET       | 2                         | 61.07 REF |
| 1000141643 | DUAL       | PCI       | 2                         | 61.07 REF |
| 1000141644 | DUAL       | SAN       | 2                         | 61.07 REF |
| 1000141645 | DUAL       | NET       | 2                         | 61.07 REF |
| 1000141646 | QUAD       | PCI       | 2                         | 61.07 REF |
| 1000141647 | QUAD       | SAN       | 2                         | 61.07 REF |
| 1000141648 | QUAD       | NET       | 2                         | 61.07 REF |
|            |            |           |                           |           |
| 1000141744 | DUAL       | SAN       | 2                         | 59.47 REF |