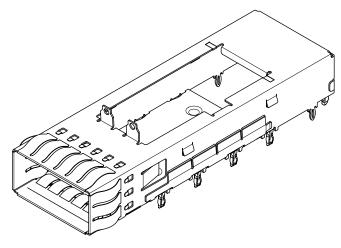

# WITH HEATSINKS NO LIGHT PIPES

| MOLEX P/N  | HEATSINKS           | #OF REAR LEGS<br>PER PORT |
|------------|---------------------|---------------------------|
| 1000141340 | PCI                 | 0                         |
| 1000141341 | SAN                 | 0                         |
| 1000141342 | NET                 | 0                         |
| 1000141343 | PCI                 | 1                         |
| 1000141344 | SAN                 | 1                         |
| 1000141345 | NET                 | 1                         |
| 1000141346 | PCI                 | 2                         |
| 1000141348 | NET                 | 2                         |
|            |                     |                           |
| 1000141903 | CUSTOM DIM A=20 REF | 2                         |

## WITH HEATSINKS AND LIGHT PIPES

| MOLEX P/N  | LIGHTPIPES | HEATSINKS | #OF REAR LEGS<br>PER PORT | DIM "B"   |
|------------|------------|-----------|---------------------------|-----------|
| 1000141442 | SINGLE     | NET       | 0                         | 61.07 REF |
| 1000141443 | DUAL       | PCI       | 0                         | 61.07 REF |
| 1000141445 | DUAL       | NET       | 0                         | 61.07 REF |
| 1000141447 | QUAD       | SAN       | 0                         | 61.07 REF |
| 1000141448 | QUAD       | NET       | 0                         | 61.07 REF |
|            |            |           |                           |           |
| 1000141540 | SINGLE     | PCI       | 1                         | 61.07 REF |
| 1000141541 | SINGLE     | SAN       | 1                         | 61.07 REF |
| 1000141542 | SINGLE     | NET       | 1                         | 61.07 REF |
| 1000141543 | DUAL       | PCI       | 1                         | 61.07 REF |
| 1000141544 | DUAL       | SAN       | 1                         | 61.07 REF |
| 1000141545 | DUAL       | NET       | 1                         | 61.07 REF |
| 1000141546 | QUAD       | PCI       | 1                         | 61.07 REF |
| 1000141547 | QUAD       | SAN       | 1                         | 61.07 REF |
| 1000141548 | QUAD       | NET       | 1                         | 61.07 REF |
|            |            |           |                           |           |
| 1000141640 | SINGLE     | PCI       | 2                         | 61.07 REF |
| 1000141641 | SINGLE     | SAN       | 2                         | 61.07 REF |
| 1000141642 | SINGLE     | NET       | 2                         | 61.07 REF |
| 1000141643 | DUAL       | PCI       | 2                         | 61.07 REF |
| 1000141644 | DUAL       | SAN       | 2                         | 61.07 REF |
| 1000141645 | DUAL       | NET       | 2                         | 61.07 REF |
| 1000141646 | QUAD       | PCI       | 2                         | 61.07 REF |
| 1000141647 | QUAD       | SAN       | 2                         | 61.07 REF |
| 1000141648 | QUAD       | NET       | 2                         | 61.07 REF |
|            |            |           |                           |           |
| 1000141744 | DUAL       | SAN       | 2                         | 59.47 REF |