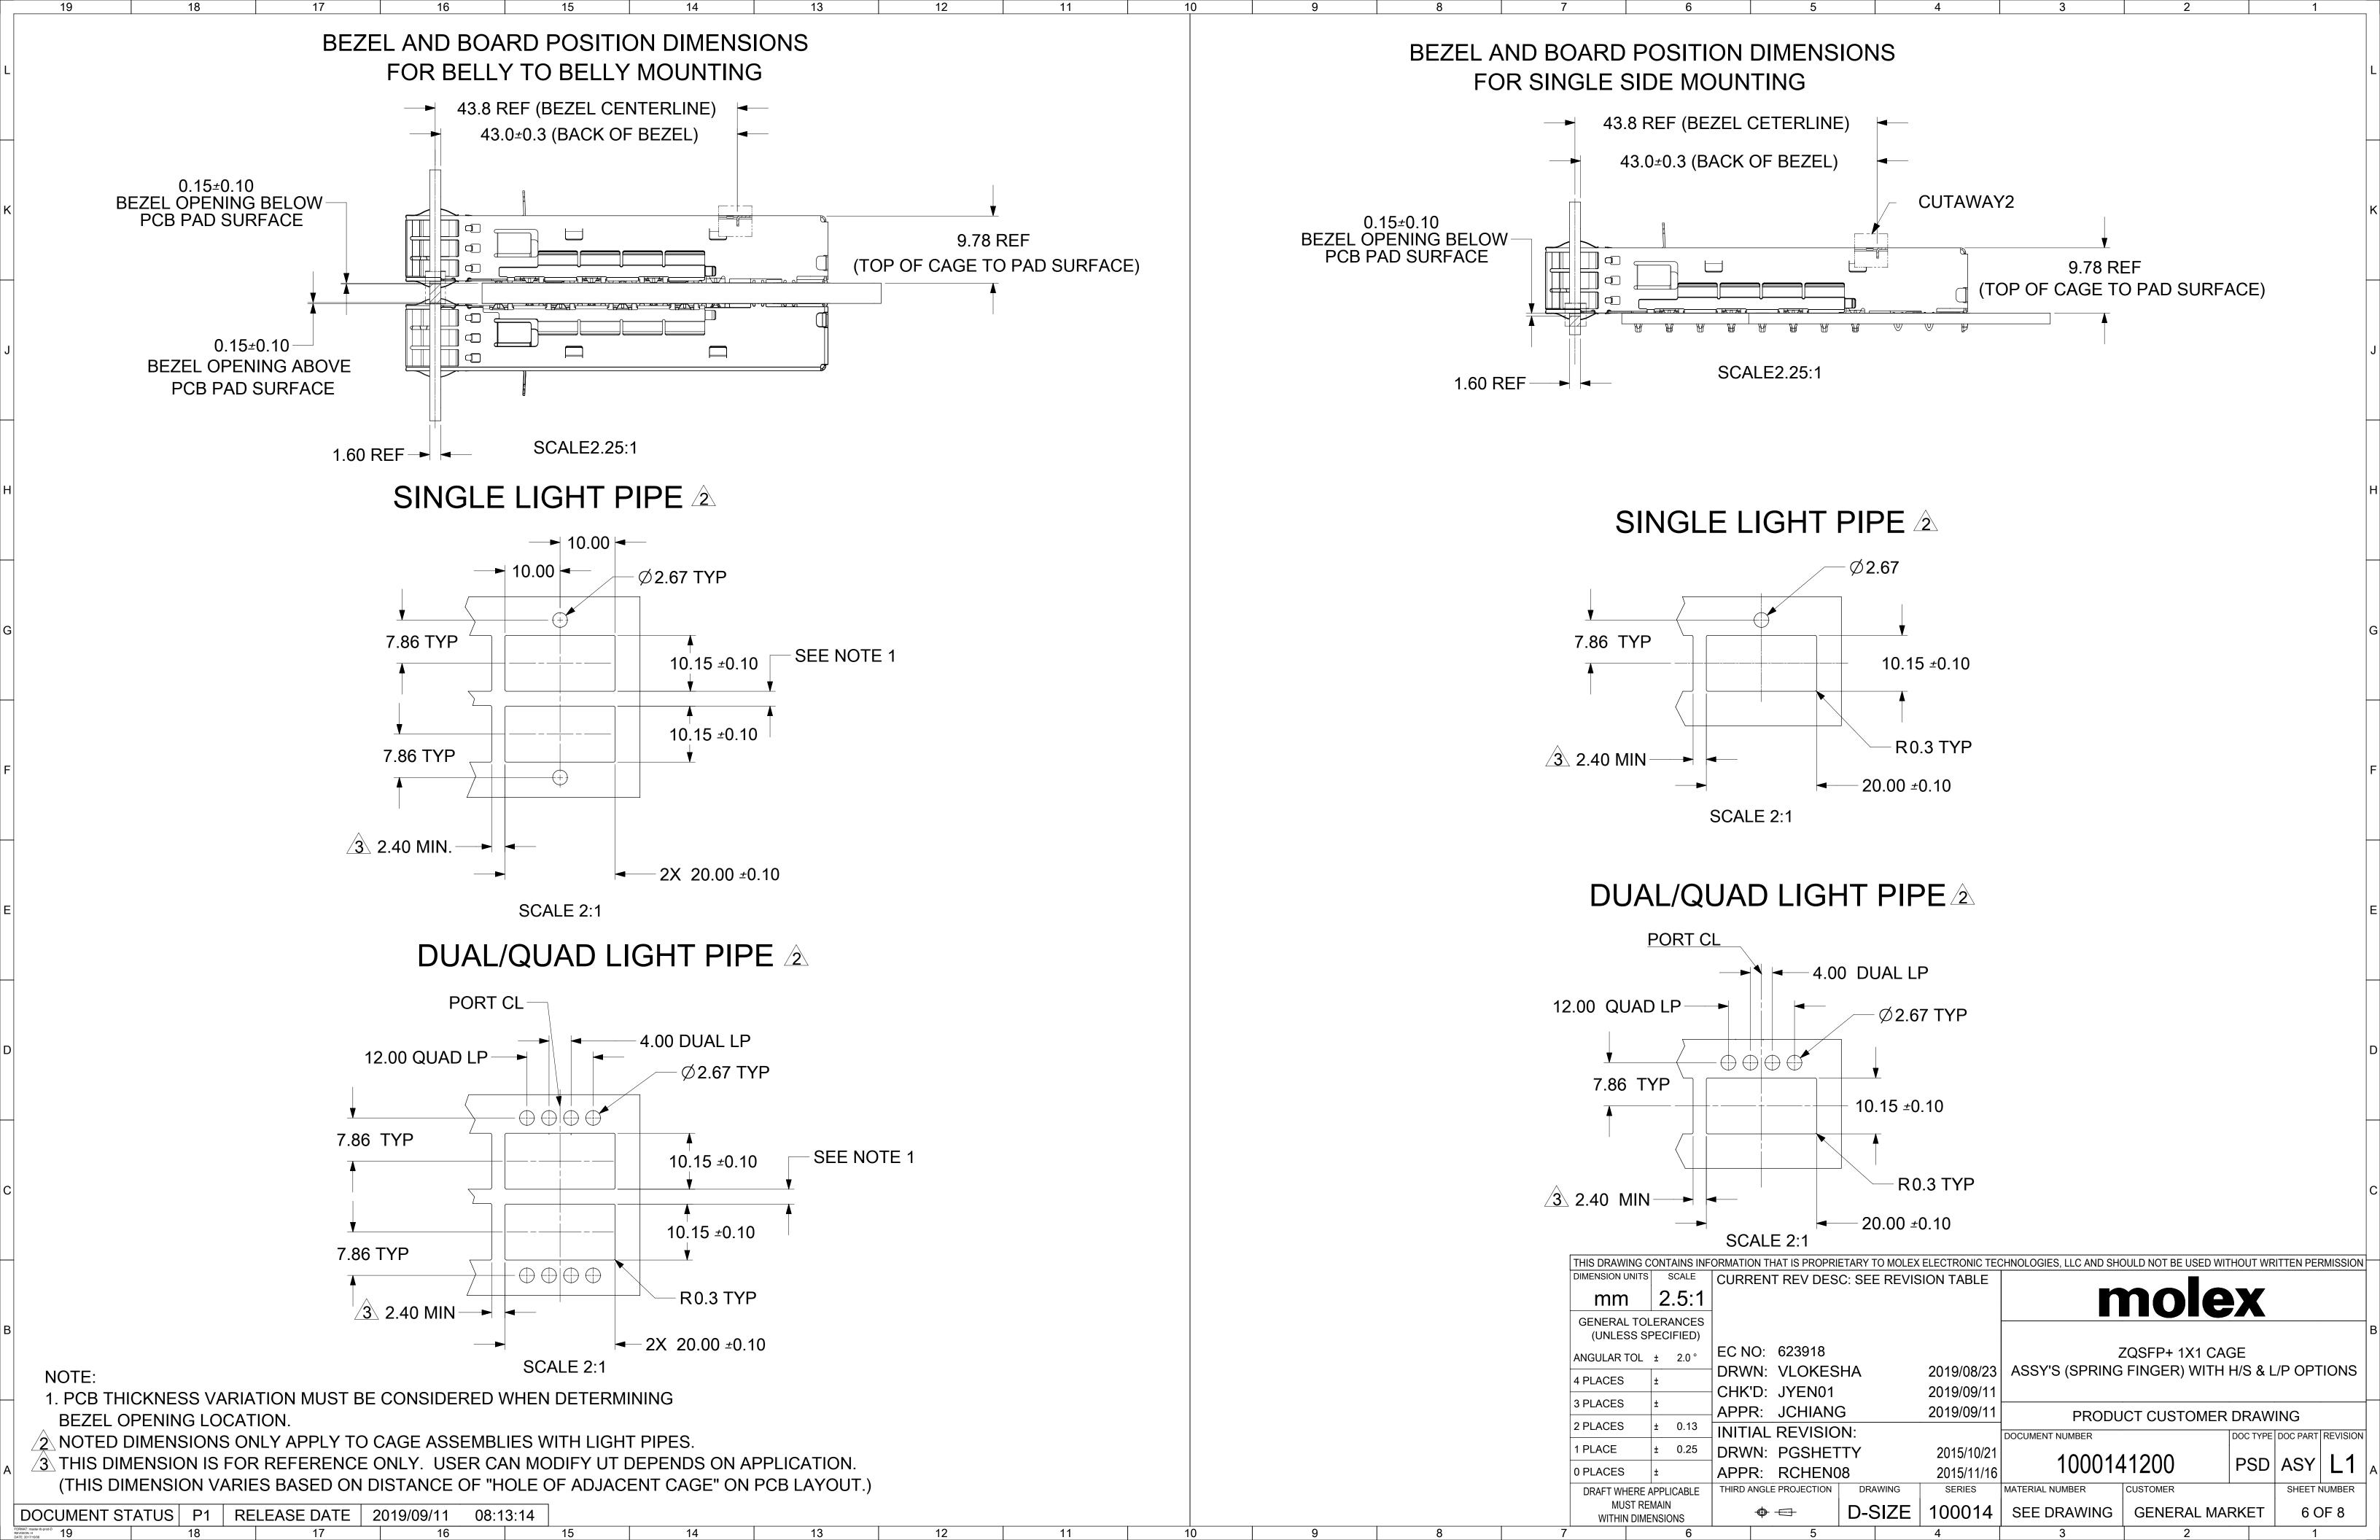

SINGLE LIGHT PIPE

**DUAL LIGHT PIPE** 

QUAD LIGHT PIPE

| THIS DRAWING C         | CONTAINS INF | ORMATION THAT IS PROPRI | ETARY TO MOLEX | ELECTRONIC TEC | CHNOLOGIES, LLC AND SH | OULD NOT BE USED WIT | HOUT WR     | ITTEN PER | RMISSION    | i  |
|------------------------|--------------|-------------------------|----------------|----------------|------------------------|----------------------|-------------|-----------|-------------|----|
| DIMENSION UNITS        | SCALE        | <b>CURRENT REV DES</b>  | C: SEE REVIS   | SION TABLE     |                        |                      |             |           |             | 1  |
| mm                     | 1.5:1        |                         |                |                |                        | nole                 | X           |           |             |    |
| GENERAL TOL            | LERANCES     |                         |                |                |                        |                      |             |           |             | 4_ |
| (UNLESS SI             | PECIFIED)    |                         |                |                |                        |                      |             |           |             | E  |
| ANGULAR TOL            | ± 2.0 °      | EC NO: 623918           |                |                |                        | ZQSFP+ 1X1 CA        |             |           |             |    |
| 4 DL ACEC              | Ι.           | DRWN: VLOKES            | HA             | 2019/08/23     | ASSY'S (SPRING         | FINGER) WITH         | H/S & L     | ./P OPT   | TONS        |    |
| 4 PLACES               | ±            | CHK'D: JYEN01           |                | 2019/09/11     |                        |                      |             |           |             |    |
| 3 PLACES               | ±            |                         | _              |                |                        |                      |             |           | •           | ╁  |
|                        |              | APPR: JCHIANO           | <u>خ</u>       | 2019/09/11     | PRODL                  | ICT CUSTOMER         | <b>DRAW</b> | ING       |             |    |
| 2 PLACES               | ± 0.13       | INITIAL REVISIO         | N:             |                | DOCUMENT NUMBER        |                      | DOC TYPE    | DOC PART  | REVISION    | ī  |
| 1 PLACE                | ± 0.25       | DRWN: PGSHET            | TV             | 2015/10/21     | DOGGWENT NOWBER        |                      |             | D00174(1  | TKE VIOIOIV |    |
|                        | - 00         |                         |                |                | 100014                 | 11200                | PSD         | ASY       | 11          |    |
| 0 PLACES               | ±            | APPR: RCHENC            | 18             | 2015/11/16     | 10001-                 | T 1200               | 1 00        | 701       | L 1         | 1  |
| DRAFT WHERE            | APPLICABLE   | THIRD ANGLE PROJECTION  | DRAWING        | SERIES         | MATERIAL NUMBER        | CUSTOMER             |             | SHEET N   | NUMBER      | 1  |
| MUST RE<br>WITHIN DIME |              | ♦ 🖶                     | D-SIZE         | 100014         | SEE DRAWING            | GENERAL MAI          | RKET        | 3 C       | )F 8        |    |