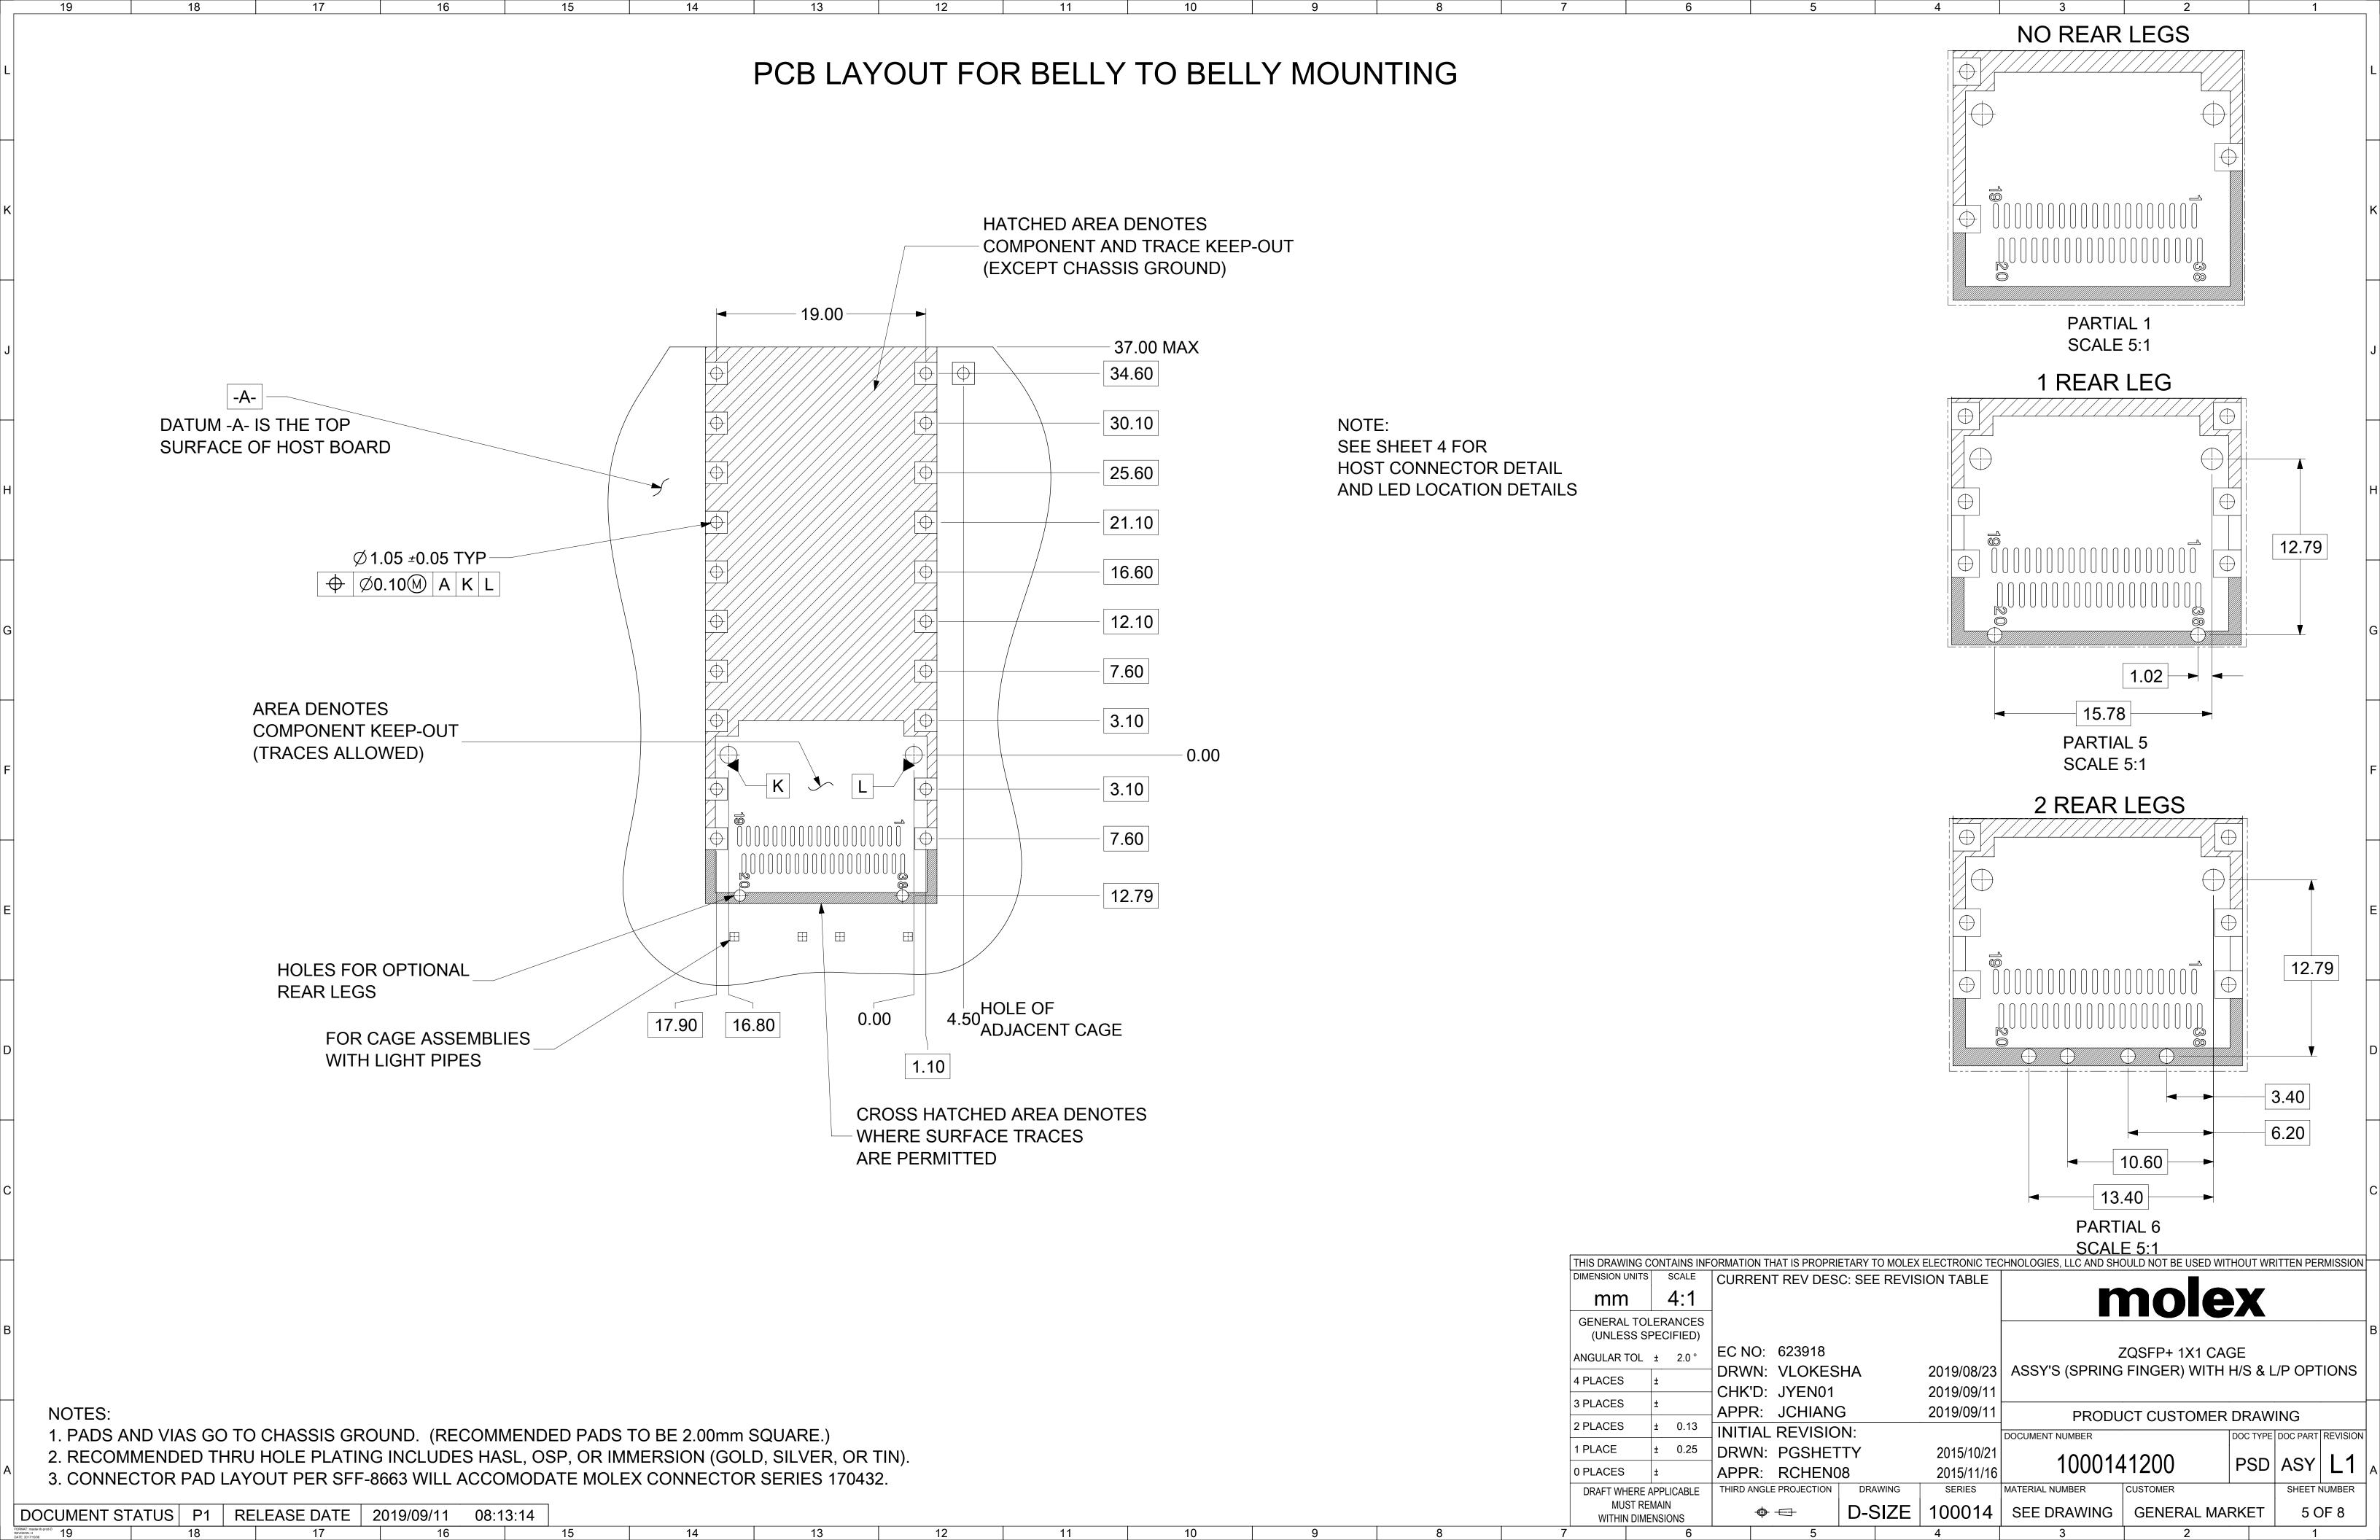

E VIOIOIV |    |
|                        | - 00         |                         |                |                | 100014                 | 11200                | PSD         | ASY       | 11          |    |
| 0 PLACES               | ±            | APPR: RCHENC            | 18             | 2015/11/16     | 10001-                 | T 1200               | 1 00        | 701       | L 1         | 1  |
| DRAFT WHERE            | APPLICABLE   | THIRD ANGLE PROJECTION  | DRAWING        | SERIES         | MATERIAL NUMBER        | CUSTOMER             |             | SHEET N   | NUMBER      | 1  |
| MUST RE<br>WITHIN DIME |              | ♦ 🖶                     | D-SIZE         | 100014         | SEE DRAWING            | GENERAL MAI          | RKET        | 3 C       | )F 8        |    |







| REV | DATE       | DESCRIPTION                                                                                                |