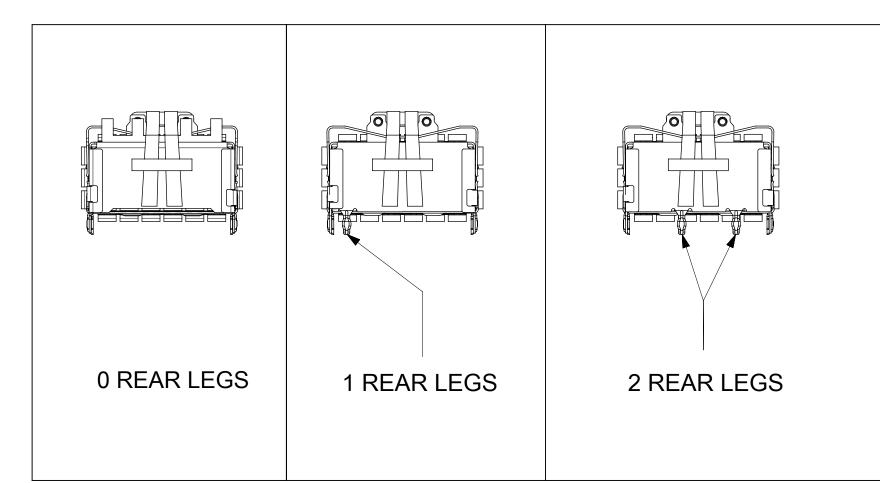

## REAR LEG OPTIONS

NO HEATSINKS NO LIGHT PIPES CLOSED TOP

| MOLEX P/N         | #OF REAR LEGS |
|-------------------|---------------|
| W/ SPRING FINGERS | PER PORT      |
| 1000141240        | 0             |
| 1000141242        | 1             |

NO HEATSINKS NO LIGHT PIPES OPEN TOP

| MOLEX P/N         | #OF REAR LEGS | LP TAB FEATURE |
|-------------------|---------------|----------------|
| W/ SPRING FINGERS | PER PORT      | LF TAB FEATURE |
| 1000141250        | 0             | YES            |
| 1000141252        | 1             | YES            |
| 1000141253        | 2             | YES            |
| 1000141256        | 2             | NO             |

# WITH HEATSINKS NO LIGHT PIPES

| MOLEX P/N  | HEATSINKS           | #OF REAR LEGS<br>PER PORT |
|------------|---------------------|---------------------------|
| 1000141340 | PCI                 | 0                         |
| 1000141341 | SAN                 | 0                         |
| 1000141342 | NET                 | 0                         |
| 1000141343 | PCI                 | 1                         |
| 1000141344 | SAN                 | 1                         |
| 1000141345 | NET                 | 1                         |
| 1000141346 | PCI                 | 2                         |
| 1000141348 | NET                 | 2                         |
|            |                     |                           |
| 1000141903 | CUSTOM DIM A=20 REF | 2                         |

## WITH HEATSINKS AND LIGHT PIPES

| MOLEX P/N  | LIGHTPIPES | HEATSINKS | #OF REAR LEGS<br>PER PORT | DIM "B"   |
|------------|------------|-----------|---------------------------|-----------|
| 1000141442 | SINGLE     | NET       | 0                         | 61.07 REF |
| 1000141443 | DUAL       | PCI       | 0                         | 61.07 REF |
| 1000141445 | DUAL       | NET       | 0                         | 61.07 REF |
| 1000141447 | QUAD       | SAN       | 0                         | 61.07 REF |
| 1000141448 | QUAD       | NET       | 0                         | 61.07 REF |
|            |            |           |                           |           |
| 1000141540 | SINGLE     | PCI       | 1                         | 61.07 REF |
| 1000141541 | SINGLE     | SAN       | 1                         | 61.07 REF |
| 1000141542 | SINGLE     | NET       | 1                         | 61.07 REF |
| 1000141543 | DUAL       | PCI       | 1                         | 61.07 REF |
| 1000141544 | DUAL       | SAN       | 1                         | 61.07 REF |
| 1000141545 | DUAL       | NET       | 1                         | 61.07 REF |
| 1000141546 | QUAD       | PCI       | 1                         | 61.07 REF |
| 1000141547 | QUAD       | SAN       | 1                         | 61.07 REF |
| 1000141548 | QUAD       | NET       | 1                         | 61.07 REF |
|            |            |           |                           |           |
| 1000141640 | SINGLE     | PCI       | 2                         | 61.07 REF |
| 1000141641 | SINGLE     | SAN       | 2                         | 61.07 REF |
| 1000141642 | SINGLE     | NET       | 2                         | 61.07 REF |
| 1000141643 | DUAL       | PCI       | 2                         | 61.07 REF |
| 1000141644 | DUAL       | SAN       | 2                         | 61.07 REF |
| 1000141645 | DUAL       | NET       | 2                         | 61.07 REF |
| 1000141646 | QUAD       | PCI       | 2                         | 61.07 REF |
| 1000141647 | QUAD       | SAN       | 2                         | 61.07 REF |
| 1000141648 | QUAD       | NET       | 2                         | 61.07 REF |
|            |            |           |                           |           |
| 1000141744 | DUAL       | SAN       | 2                         | 59.47 REF |