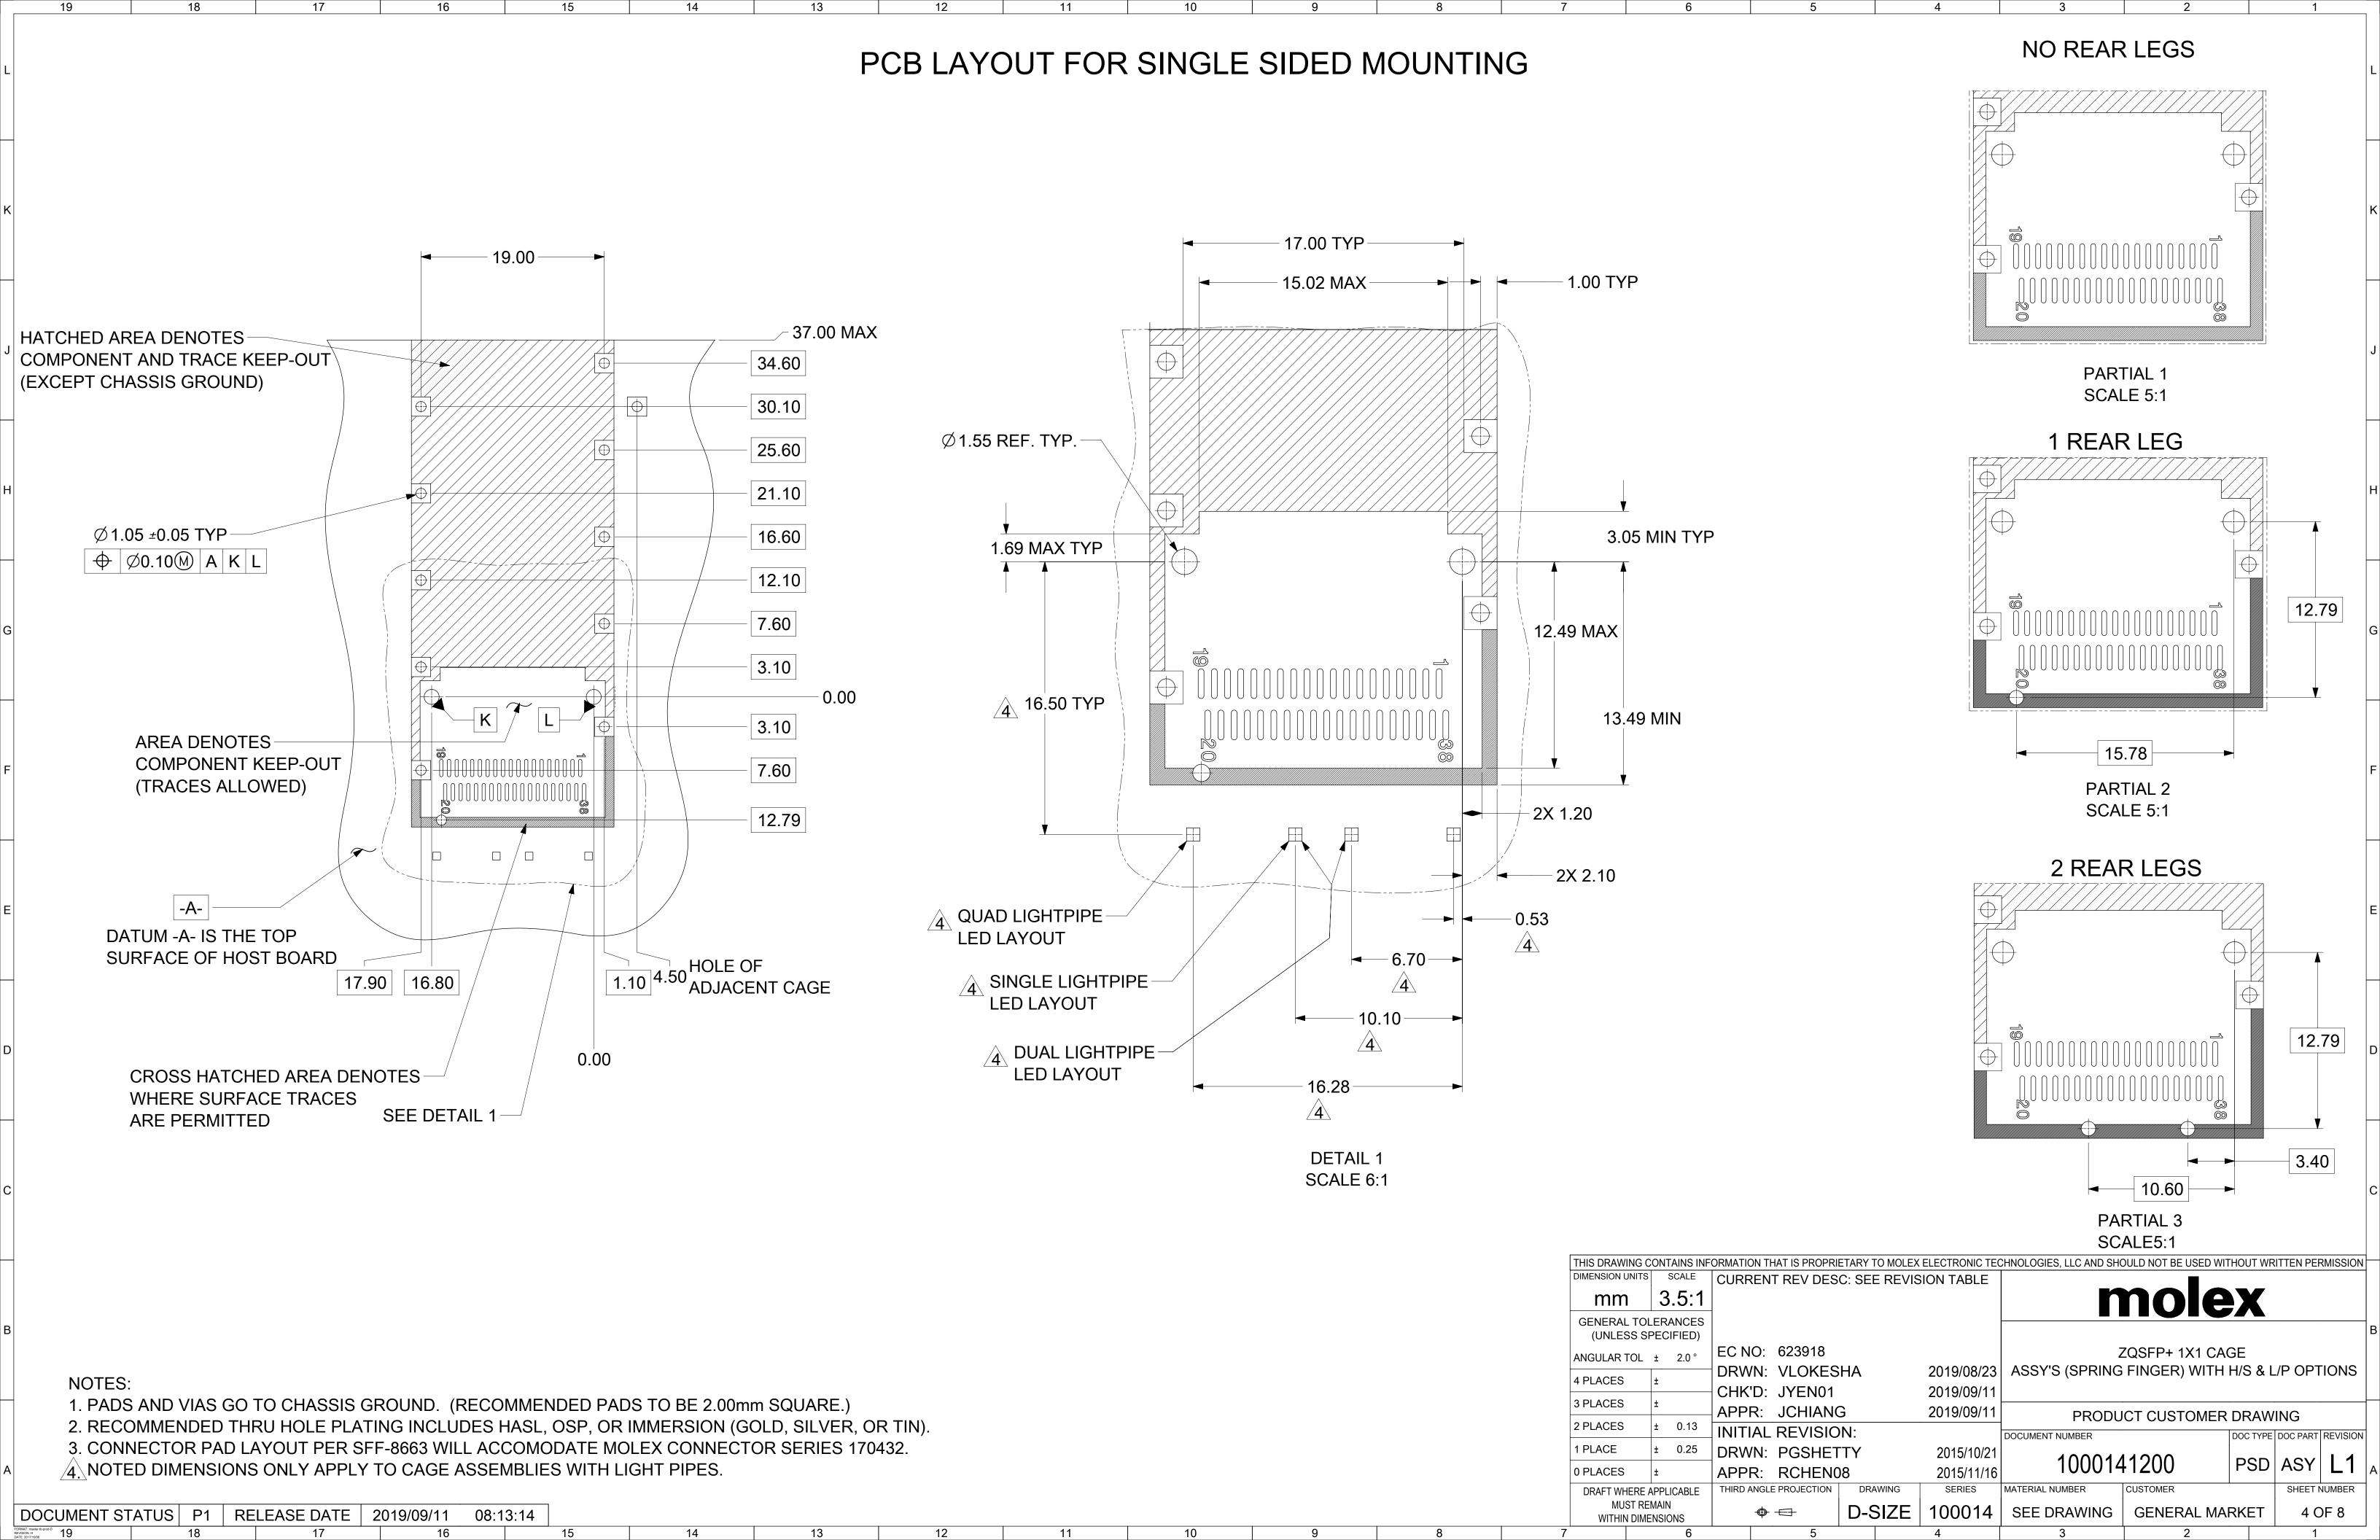

SINGLE LIGHT PIPE

**DUAL LIGHT PIPE** 

QUAD LIGHT PIPE

| THIS DRAWING C         | CONTAINS INF | ORMATION THAT IS PROPRI | ETARY TO MOLEX | ELECTRONIC TEC | CHNOLOGIES, LLC AND SH | OULD NOT BE USED WIT | HOUT WR     | ITTEN PER | RMISSION    | i  |
|------------------------|--------------|-------------------------|----------------|----------------|------------------------|----------------------|-------------|-----------|-------------|----|
| DIMENSION UNITS        | SCALE        | <b>CURRENT REV DES</b>  | C: SEE REVIS   | SION TABLE     |                        |                      |             |           |             | 1  |
| mm                     | 1.5:1        |                         |                |                |                        | nole                 | X           |           |             |    |
| GENERAL TOL            | LERANCES     |                         |                |                |                        |                      |             |           |             | 4_ |
| (UNLESS SI             | PECIFIED)    |                         |                |                |                        |                      |             |           |             | E  |
| ANGULAR TOL            | ± 2.0 °      | EC NO: 623918           |                |                |                        | ZQSFP+ 1X1 CA        |             |           |             |    |
| 4 DL ACEC              | Ι.           | DRWN: VLOKES            | HA             | 2019/08/23     | ASSY'S (SPRING         | FINGER) WITH         | H/S & L     | ./P OPT   | TONS        |    |
| 4 PLACES               | ±            | CHK'D: JYEN01           |                | 2019/09/11     |                        |                      |             |           |             |    |
| 3 PLACES               | ±            |                         | _              |                |                        |                      |             |           | •           | ╁  |
|                        |              | APPR: JCHIANO           | <u>خ</u>       | 2019/09/11     | PRODL                  | ICT CUSTOMER         | <b>DRAW</b> | ING       |             |    |
| 2 PLACES               | ± 0.13       | INITIAL REVISIO         | N:             |                | DOCUMENT NUMBER        |                      | DOC TYPE    | DOC PART  | REVISION    | ī  |
| 1 PLACE                | ± 0.25       | DRWN: PGSHET            | TV             | 2015/10/21     | DOGGWENT NOWBER        |                      |             | D00174(1  | TKE VIOIOIV |    |
|                        | - 00         |                         |                |                | 100014                 | 11200                | PSD         | ASY       | 11          |    |
| 0 PLACES               | ±            | APPR: RCHENC            | 18             | 2015/11/16     | 10001-                 | T 1200               | 1 00        | 701       | L 1         | 1  |
| DRAFT WHERE            | APPLICABLE   | THIRD ANGLE PROJECTION  | DRAWING        | SERIES         | MATERIAL NUMBER        | CUSTOMER             |             | SHEET N   | NUMBER      | 1  |
| MUST RE<br>WITHIN DIME |              | ♦ 🖶                     | D-SIZE         | 100014         | SEE DRAWING            | GENERAL MAI          | RKET        | 3 C       | )F 8        |    |