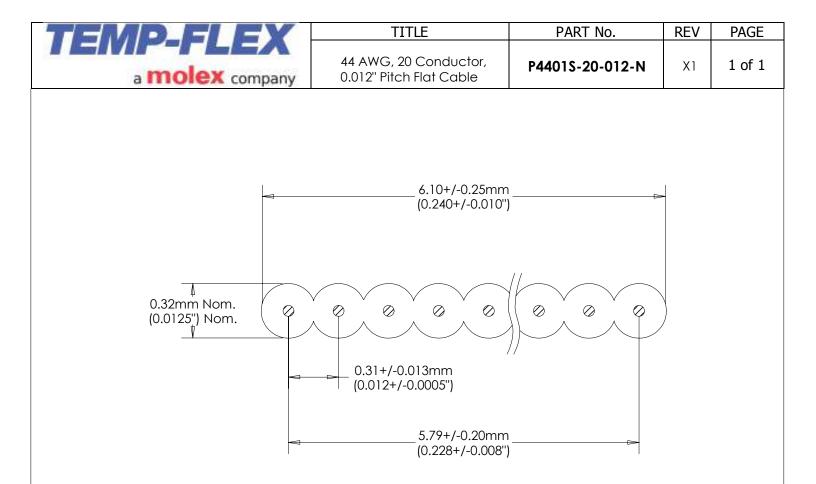

NOTES

Insulation: PFA, 0.00525" Wall Thickness

Color: Natural

Conductor: 44 AWG, Silver Plated Copper

| This document is the<br>property of TEMP-FLEX.<br>It may not be disclosed,<br>reproduced, or otherwise<br>used without permission. | Rev      | DCR         | Description                                           | App'd    | Date               |
|------------------------------------------------------------------------------------------------------------------------------------|----------|-------------|-------------------------------------------------------|----------|--------------------|
|                                                                                                                                    | X1<br>X1 | N/A<br>3128 | Preliminary Release<br>Updated Specification Template | RP<br>KP | 10/7/05<br>11/9/12 |
|                                                                                                                                    |          |             |                                                       |          |                    |