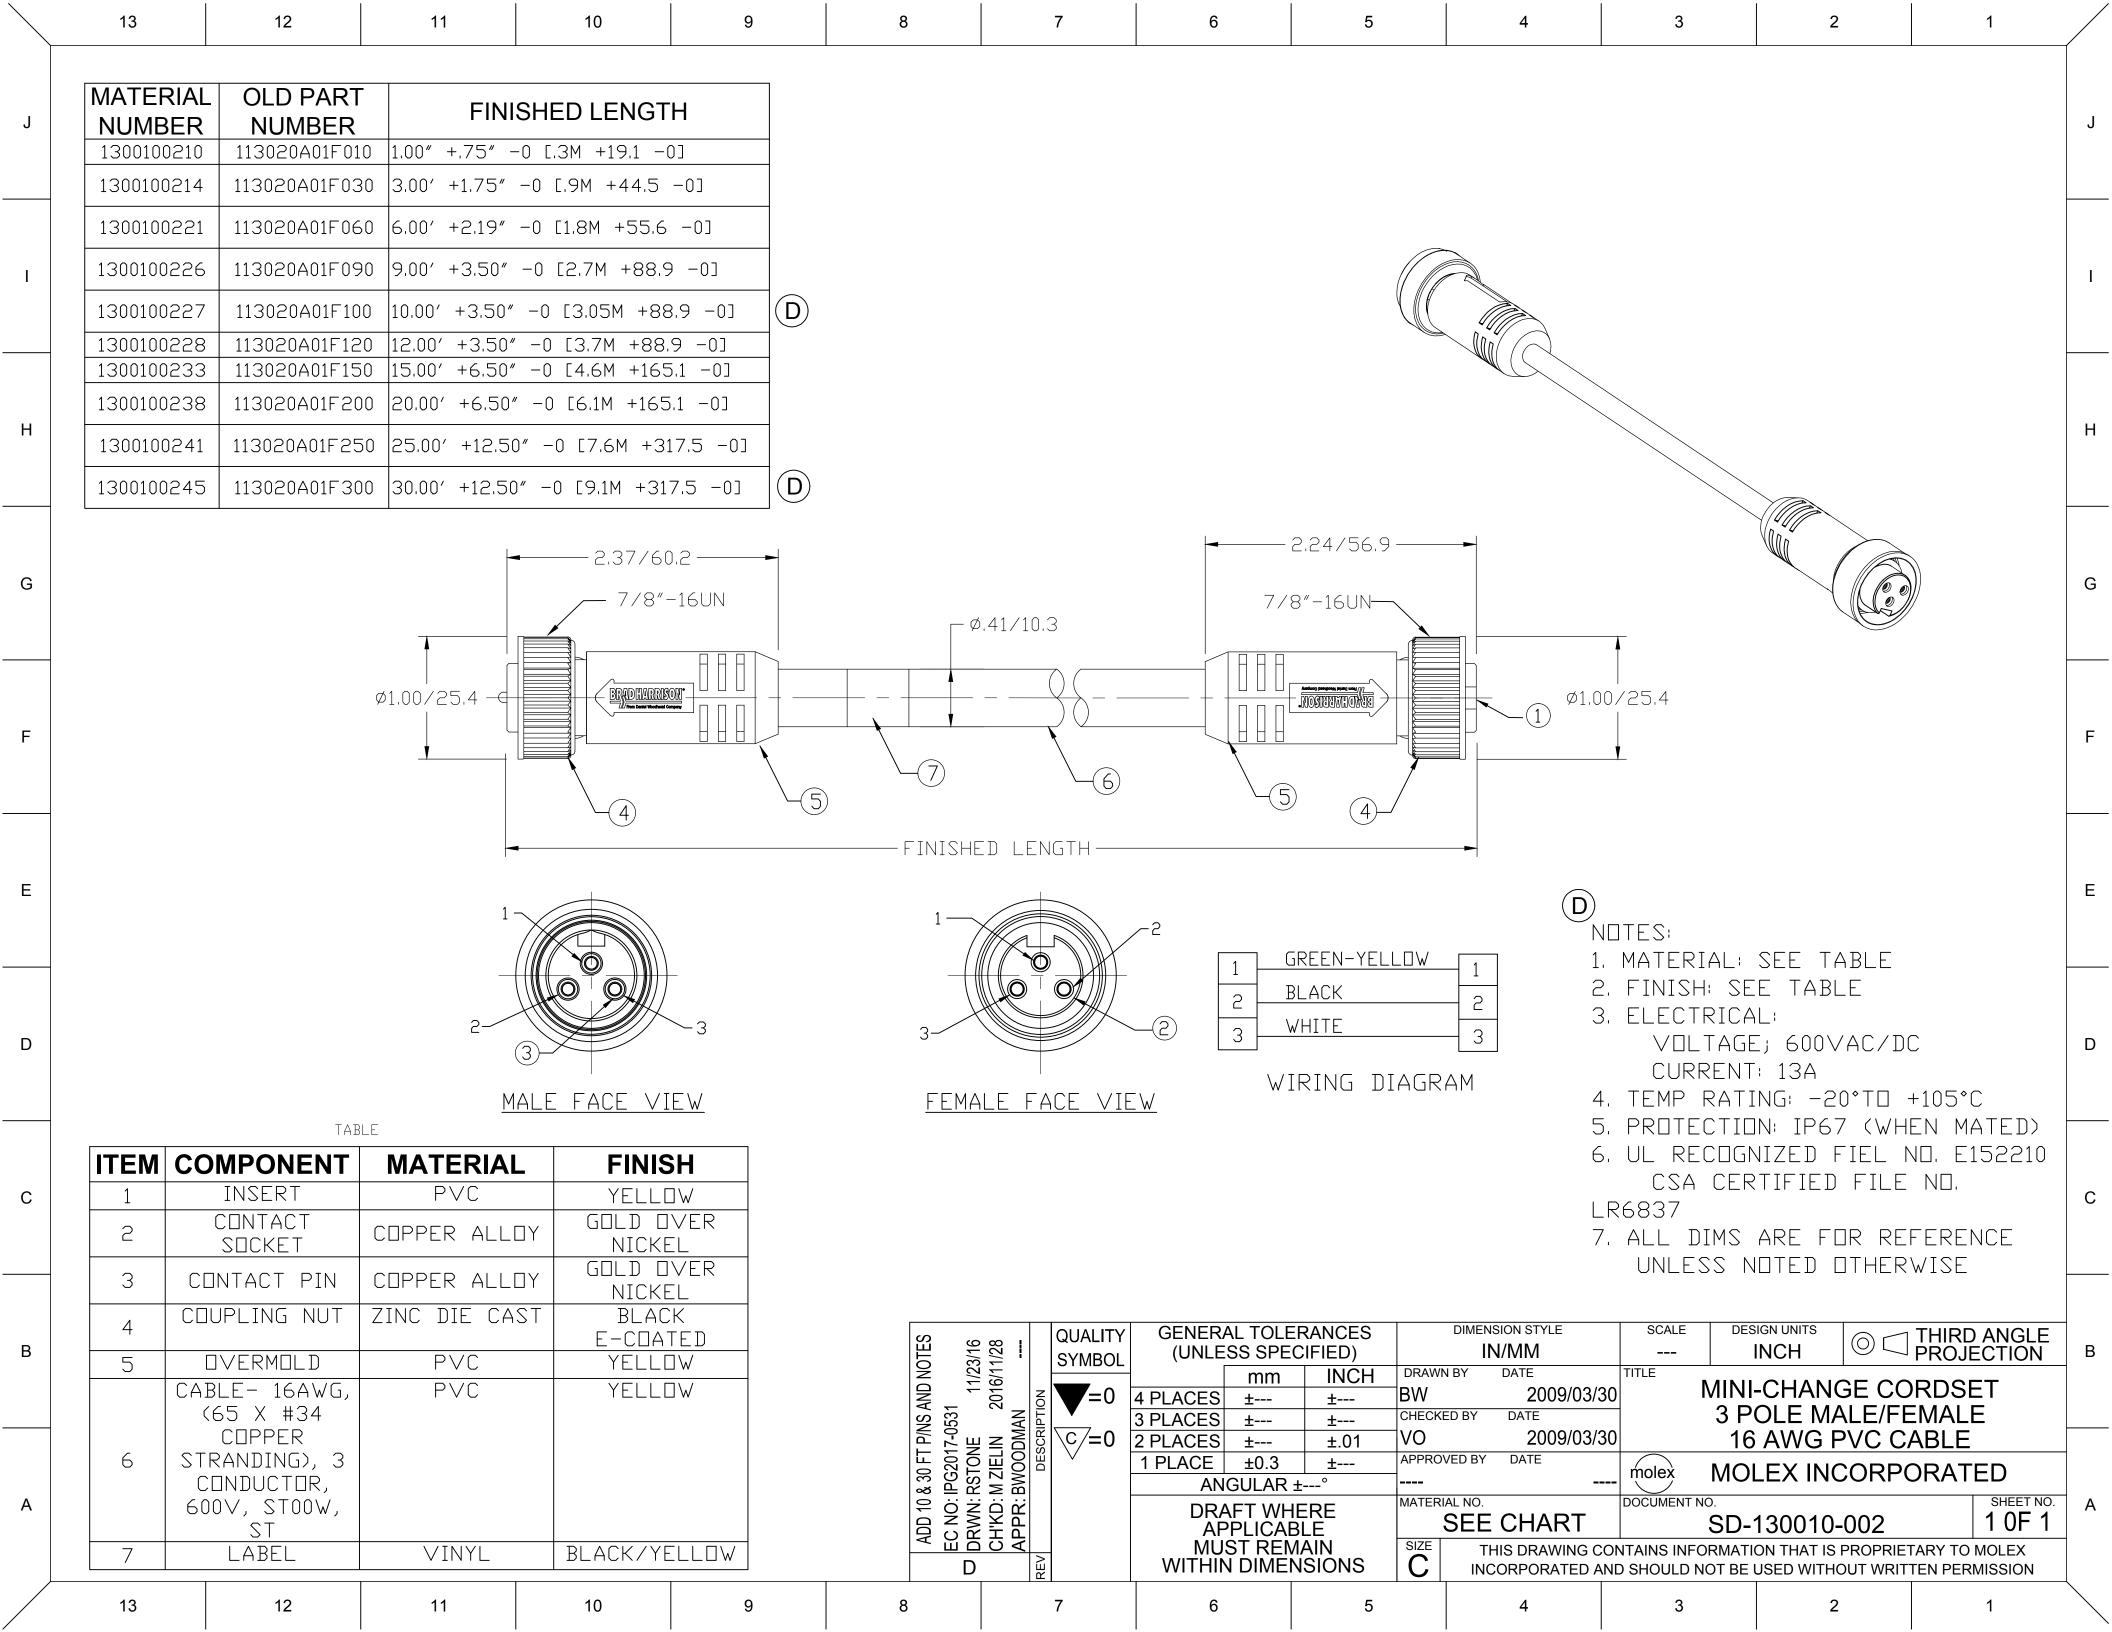

## **X-ON Electronics**

Largest Supplier of Electrical and Electronic Components

Click to view similar products for Molex manufacturer:

Other Similar products are found below:

1201140065 90814-0008 38210-0105 60506-C-50 69008-0971 73108 79516-1043 72903 2002181200 0982660216 68301-1017

03-12-1016 71506-C 90835-0003 02-09-8104 880504 67490-3220 53254-0710 70984-4008 03-12-2022 89674-0805 514412093

0151340501 54596-1010 0191310031 503308-4410 02-09-6102 0039000218 89762-1582 0011404526 00136 0022173102 0026615060

CR4006A30M003 0039532085 58098-0628 0003092041 0008520123 0011030025 0011184017 0022162060 0039302050 0194180018

01312 M15730061 61432 6150300002 CS63W64 CS8264N CS8365N