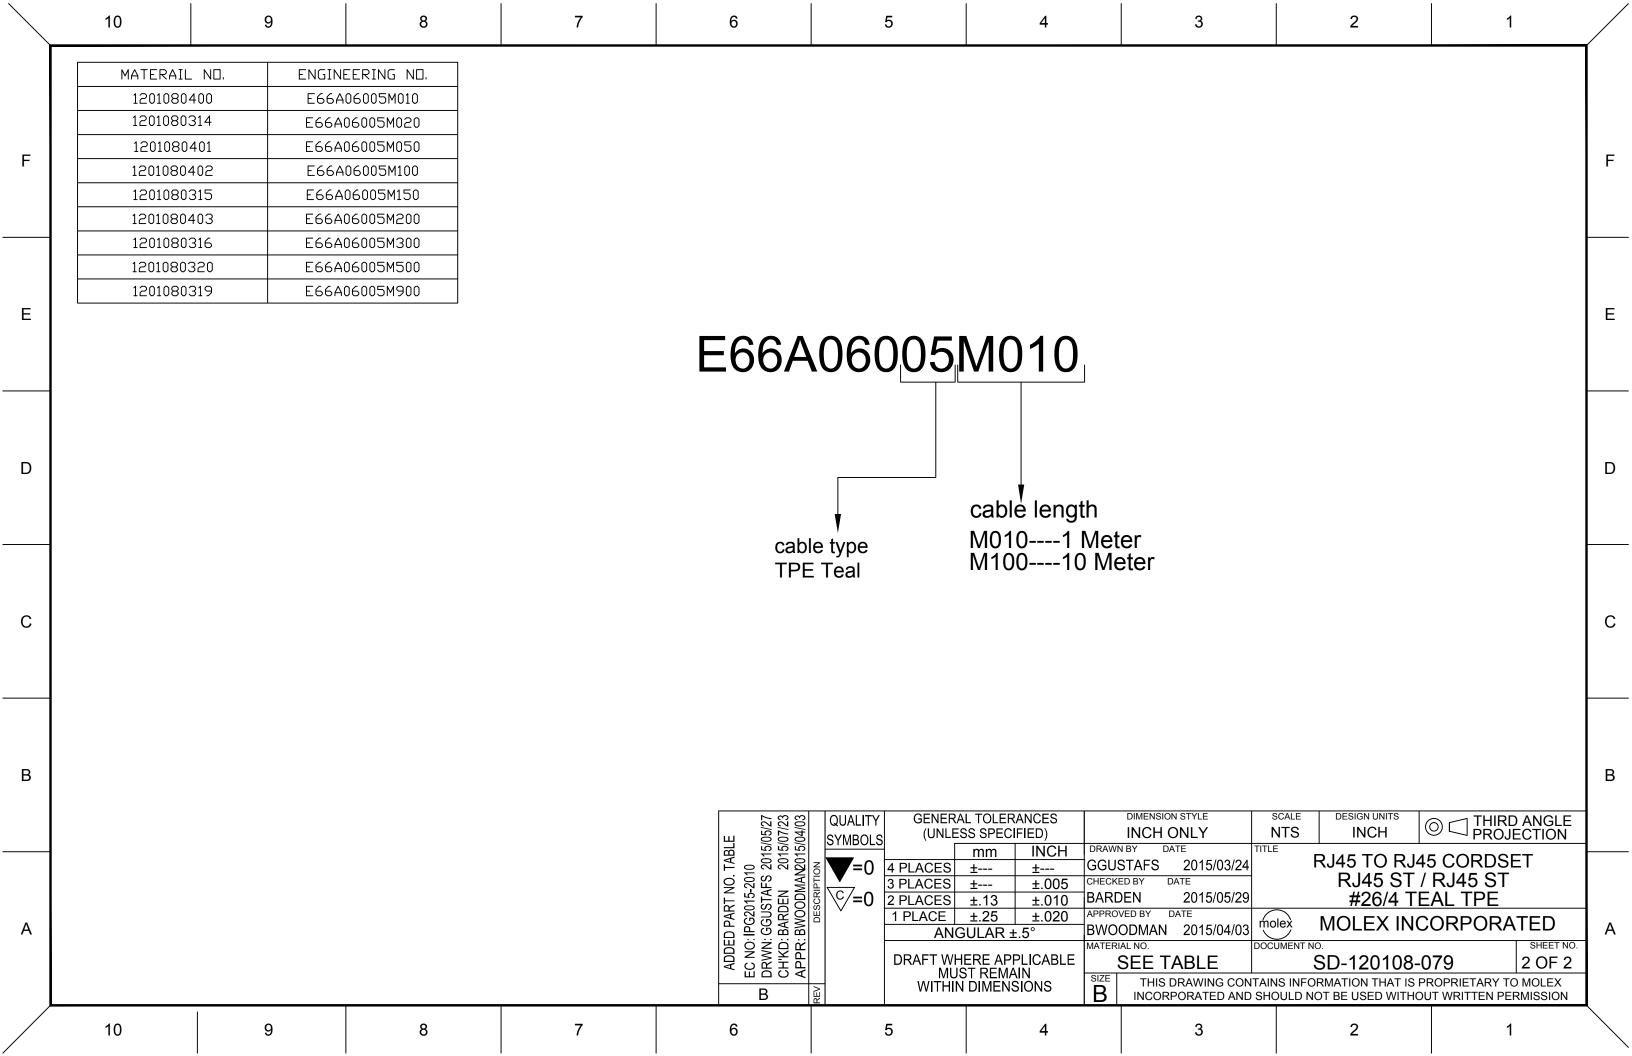

## **X-ON Electronics**

Largest Supplier of Electrical and Electronic Components

Click to view similar products for Sensor Cables / Actuator Cables category:

Click to view products by Molex manufacturer:

Other Similar products are found below:

```
60963 60964 703000D02F2002 703001D02F0602 703001D02F300 704000D02F120 773032K02F030 802027107404-1 802027213811-1 804001A09M150 805001A09M0502 84914-0235 84914-0237 885030A09M020 8R4J30E03C3003 1200651332 1200651713 1200660844 1200660845 1200661173 1200680071 1200720053 1200720081 1200720099 1200720217 1200800231 1200860125 1200870123 1200980102 1200650267 1200650298 1200660183 1200660782 1200660849 1200661295 1200661297 1200661342 1200661343 1200670080 1200670020 1200670220 1200680331 1200720252 1200730184 1200860344 1200870359 1200870643