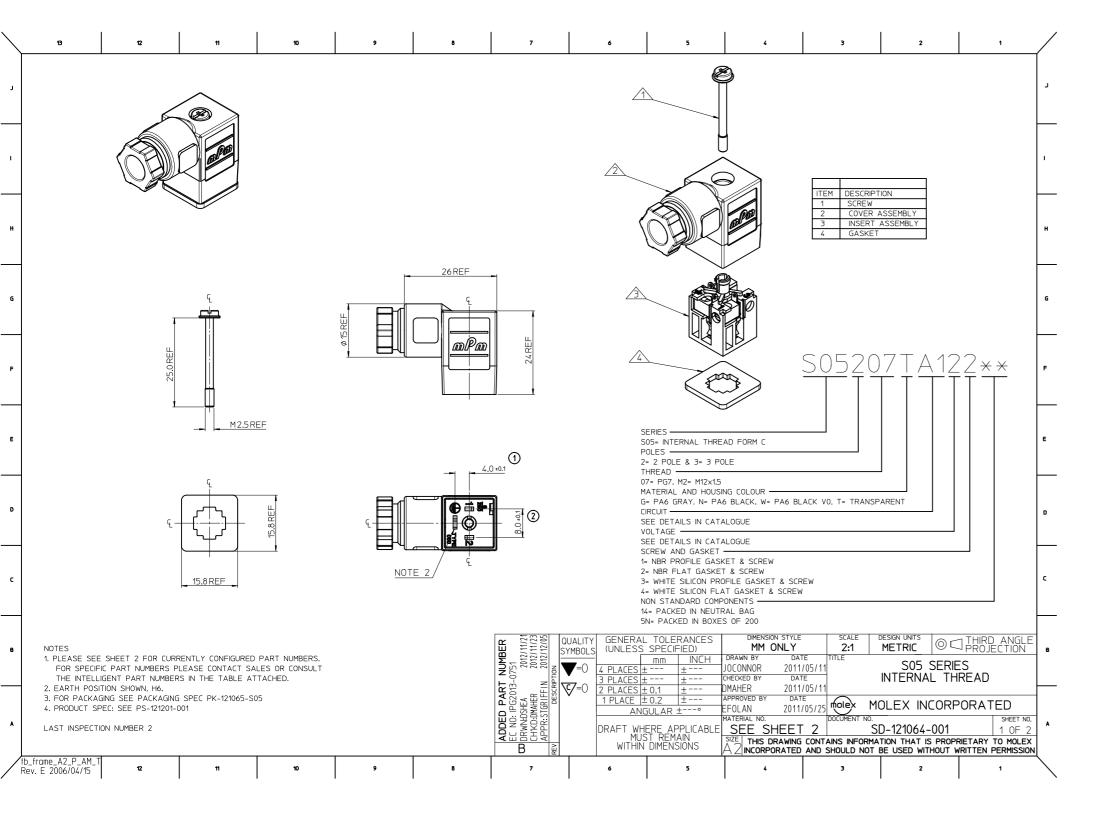

| 13                      | 12 11         | 10 9                          | 8 7                                                                                                              | 6                                                   | 5                            | 4                        | 3                                                                                             | 2                                          | 1                 | /        |
|-------------------------|---------------|-------------------------------|------------------------------------------------------------------------------------------------------------------|-----------------------------------------------------|------------------------------|--------------------------|---------------------