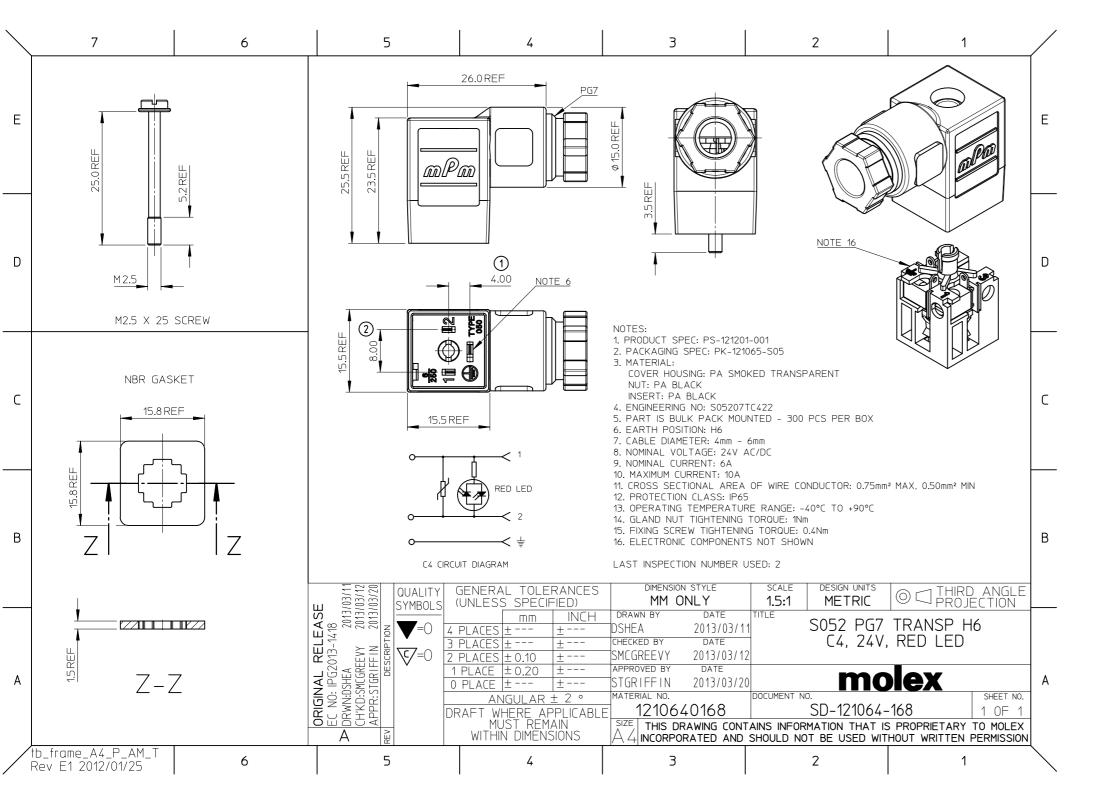

12/11/23<br>APPR: SIGNETIN 2012/11/05 | SYMBOLS (UNLE:  T=0 4 PLACE 3 PLACE 2 PLACE 1 PLACE |                              | MM ONL<br>  DRAWN BY<br> | Y 2:1  DATE 011/05/11  DATE 011/05/11  DATE 011/05/11  DATE 011/05/25  DOCUMENT N  DOCUMENT N | S05 SERI<br>INTERNAL TH<br>MOLEX INCORI    | HREAD             |          |
| _A2_P_AM_T<br>006/04/15 | 12 11         | 10 9                          | 8 7                                                                                                              | WITH                                                | AUST REMAIN<br>HIN DIMENSION |                          | ING CONTAINS INFOR                                                                            | RMATION THAT IS PROF<br>OT BE USED WITHOUT | PRIETARY TO MOLEX |          |





## **X-ON Electronics**

Largest Supplier of Electrical and Electronic Components

Click to view similar products for Circular DIN Connectors category:

Click to view products by Molex manufacturer:

Other Similar products are found below:

60KD4M CTVP00RW-19-32S(506) M83723/76W22326 M83723/78R22327 D38999/26FE99SN L/C 75-069228-21J 7547401103P 75-474014-07L 88-559975-75P 8R3006A18M0033 PT02E1283P GTC00G-24-7S PT05A-14-5SX PT05A1832SW PT05E2255PW PT05SE1832SWLC PT05SE1832SYLC GTC030-20-27PW-LC GTC030A-20-33S PT06SE1811SXLC 1211290078 1211810025 1210120122 ACC06AF-20-23P(003) 1210503216 1211290084 1211500027 ACS06AF-16-10P(003) D38999/40FB35AN D38999/40WB35BN D38999/40WD35PN D38999/40WJ29SN-L/C D38999/40WJ4BN D38999/42FB35BN D38999/42WB35AB D38999/42WB35AB D38999/42WB35AB D38999/42WJ19A