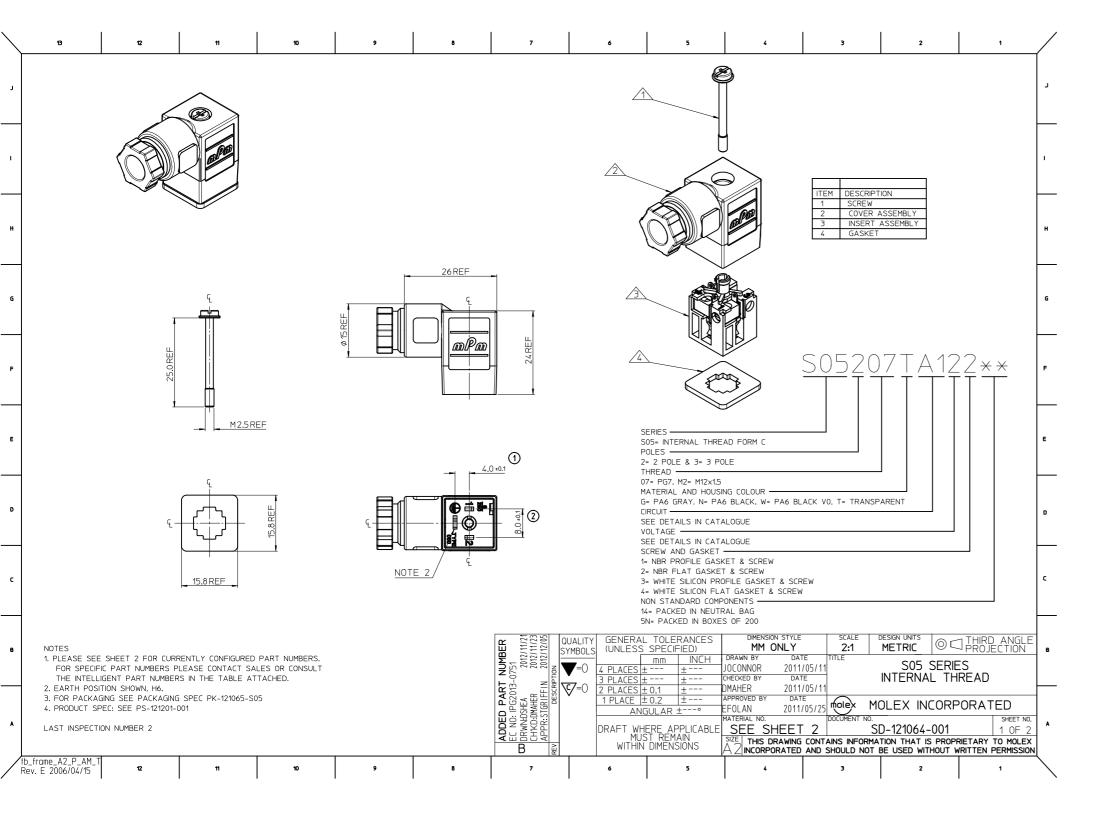

12/11/23<br>APPR: SIGNETIN 2012/11/05 | SYMBOLS (UNLE:  T=0 4 PLACE 3 PLACE 2 PLACE 1 PLACE |                              | MM ONL<br>  DRAWN BY<br> | Y 2:1  DATE 011/05/11  DATE 011/05/11  DATE 011/05/11  DATE 011/05/25  DOCUMENT N  DOCUMENT N | S05 SERI<br>INTERNAL TH<br>MOLEX INCORI    | HREAD             |          |
| _A2_P_AM_T<br>006/04/15 | 12 11         | 10 9                          | 8 7                                                                                                              | WITH                                                | AUST REMAIN<br>HIN DIMENSION |                          | ING CONTAINS INFOR                                                                            | RMATION THAT IS PROF<br>OT BE USED WITHOUT | PRIETARY TO MOLEX |          |



| 13                      | 12 11         | 10 9                          | 8 7                                                                                                              | 6                                                   | 5                            | 4                        | 3                                                                                             | 2                                          | 1                 | /        |
|-------------------------|---------------|-------------------------------|------------------------------------------------------------------------------------------------------------------|-----------------------------------------------------|------------------------------|--------------------------|---------------------