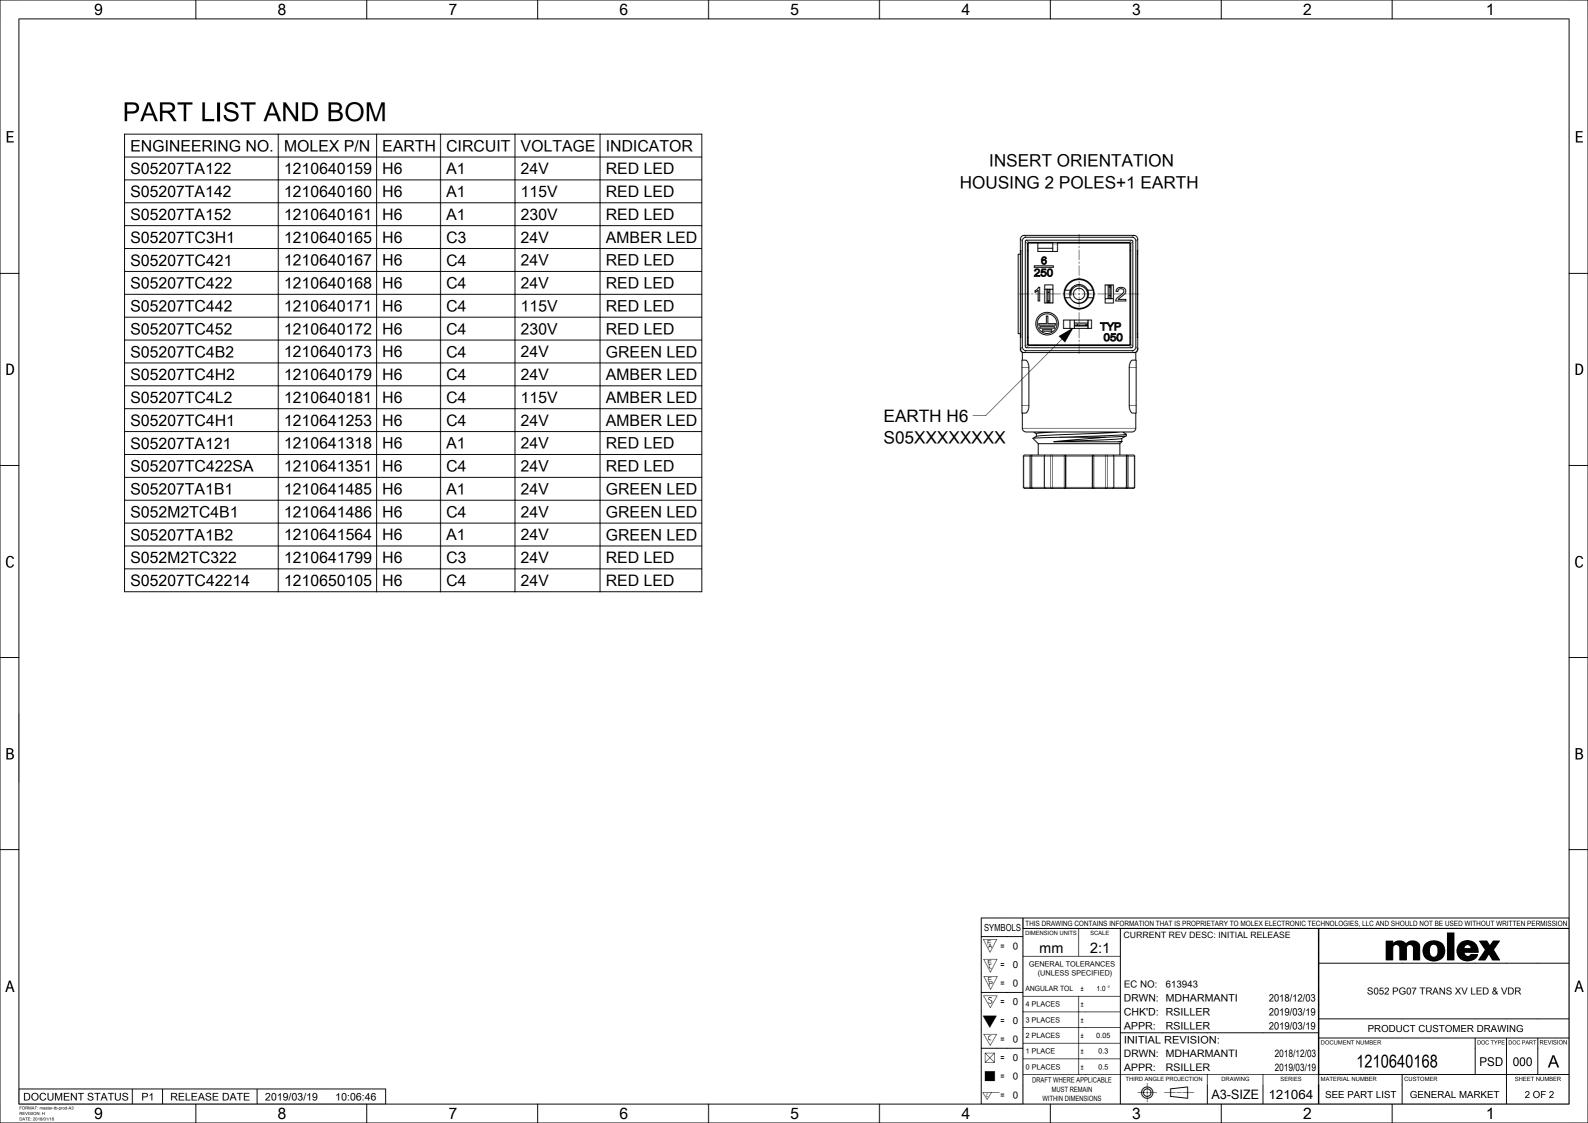

| 13                      | 12 11         | 10 9                          | 8 7                                                                                                              | 6                                                   | 5                            | 4                        | 3                                                                                             | 2                                          | 1                 | /        |
|-------------------------|---------------|-------------------------------|------------------------------------------------------------------------------------------------------------------|-----------------------------------------------------|------------------------------|--------------------------|-----------------------------------------------------------------------------------------------|--------------------------------------------|-------------------|----------|
| PART No.                | mPm PART No.  | DESCRIPTION                   |                                                                                                                  | CIRCUIT                                             | VOLTAGE                      | INDICATOR                | l                                                                                             |                                            |                   |          |
| 1210640155              | S05207TA022   | TYPE C 2P PG7 TRANSPARENT N   | BR FLAT GASKET                                                                                                   | AO                                                  | 247                          | RED LED/LAMP             |                                                                                               |                                            |                   | _ ر      |
| 1210640159              | S05207TA122   | TYPE C 2P PG7 TRANSPARENT N   |                                                                                                                  | A1                                                  | 24V                          | RED LED                  |                                                                                               |                                            |                   |          |
| 210640160               | S05207TA122   | TYPE C 2P PG7 TRANSPARENT N   |                                                                                                                  | A1                                                  | 115 V                        | RED LED                  |                                                                                               |                                            |                   |          |
| 210640161               | S05207TA152   | TYPE C 2P PG7 TRANSPARENT N   |                                                                                                                  | A1                                                  | 230V                         | RED LED                  |                                                                                               |                                            |                   | <u> </u> |
| 1210641267              | S05207TA1H2   | TYPE C 2P PG7 TRANSPARENT N   |                                                                                                                  | A1                                                  | 24V                          | AMBER LED                |                                                                                               |                                            |                   |          |
| 1210641318              | S05207TA121   | TYPE C 2P PG7 TRANSPARENT N   |                                                                                                                  | A1                                                  | 24V                          | RED LED                  |                                                                                               |                                            |                   | ١.       |
| 1210641485              | S05207TA1B1   | TYPE C 2P PG7 TRANSPARENT N   |                                                                                                                  | A1                                                  | 24V                          | GREEN LED                |                                                                                               |                                            |                   | '        |
| 1210641564              | S05207TA1B2   | TYPE C 2P PG7 TRANSPARENT N   |                                                                                                                  | A1                                                  | 24V                          | GREEN LED                |                                                                                               |                                            |                   |          |
| 1210641565              | S05207TA1E2   | TYPE C 2P PG7 TRANSPARENT N   |                                                                                                                  | A1                                                  | 230V                         | GREEN LED                |                                                                                               |                                            |                   | <u> </u> |
| 1210641731              | S05207TA1H1   | TYPE C 2P PG7 TRANSPARENT N   |                                                                                                                  | A1                                                  | 24V                          | AMBER LED                |                                                                                               |                                            |                   |          |
| 1210641732              | S05207TA1L1   | TYPE C 2P PG7 TRANSPARENT N   |                                                                                                                  | A1                                                  | 115V                         | AMBER LED                |                                                                                               |                                            |                   |          |
| 210641745               | S05207TA1L2   | TYPE C 2P PG7 TRANSPARENT N   |                                                                                                                  | A1                                                  | 115V                         | AMBER LED                |                                                                                               |                                            |                   | "        |
| 1210640164              | S05207TC322   | TYPE C 2P PG7 TRANSPARENT N   |                                                                                                                  | C3                                                  | 24V                          | RED LED                  |                                                                                               |                                            |                   |          |
| 1210640165              | S05207TC3H1   | TYPE C 2P PG7 TRANSPARENT N   |                                                                                                                  | C3                                                  | 24V                          | AMBER LED                |                                                                                               |                                            |                   | <u></u>  |
| 1210641396              | S05207TC321   | TYPE C 2P PG7 TRANSPARENT N   |                                                                                                                  | C3                                                  | 24V                          | RED LED                  |                                                                                               |                                            |                   |          |
| 210641730               | S05207TC3H2   | TYPE C 2P PG7 TRANSPARENT N   |                                                                                                                  | C3                                                  | 24V                          | AMBER LED                |                                                                                               |                                            |                   |          |
| 210640167               | S05207TC421   | TYPE C 2P PG7 TRANSPARENT N   |                                                                                                                  | C4                                                  | 24V                          | RED LED                  |                                                                                               |                                            |                   | G        |
| 210640168               | S05207TC422   | TYPE C 2P PG7 TRANSPARENT N   |                                                                                                                  | C4                                                  | 24V                          | RED LED                  |                                                                                               |                                            |                   |          |
| 1210640169              | S05207TC4225N | TYPE C 2P PG7 TRANSPARENT N   |                                                                                                                  |                                                     | 24V                          | RED LED                  |                                                                                               |                                            |                   | <u></u>  |
| 1210640171              | S05207TC442   | TYPE C 2P PG7 TRANSPARENT N   |                                                                                                                  | C4                                                  | 115 V                        | RED LED                  |                                                                                               |                                            |                   |          |
| 1210640172              | S05207TC452   | TYPE C 2P PG7 TRANSPARENT N   |                                                                                                                  | C4                                                  | 230V                         | RED LED                  |                                                                                               |                                            |                   |          |
| 1210640173              | S05207TC4B2   | TYPE C 2P PG7 TRANSPARENT N   |                                                                                                                  | C4                                                  | 24V                          | GREEN LED                |                                                                                               |                                            |                   | F        |
| 1210640175              | S05207TC4D2   | TYPE C 2P PG7 TRANSPARENT N   |                                                                                                                  | C4                                                  | 115V                         | GREEN LED                |                                                                                               |                                            |                   |          |
| 1210640179              | S05207TC4H2   | TYPE C 2P PG7 TRANSPARENT N   |                                                                                                                  | C4                                                  | 24V                          | AMBER LED                |                                                                                               |                                            |                   |          |
| 1210640181              | S05207TC4L2   | TYPE C 2P PG7 TRANSPARENT N   |                                                                                                                  | C4                                                  | 115V                         | AMBER LED                |                                                                                               |                                            |                   |          |
| 1210640182              | S05207TC4M2   | TYPE C 2P PG7 TRANSPARENT N   |                                                                                                                  | C4                                                  | 230V                         | AMBER LED                |                                                                                               |                                            |                   |          |
| 210641245               | S05207TC4B1   | TYPE C 2P PG7 TRANSPARENT N   |                                                                                                                  | C4                                                  | 24V                          | GREEN LED                |                                                                                               |                                            |                   | E        |
| 1210641253              | S05207TC4H1   | TYPE C 2P PG7 TRANSPARENT N   |                                                                                                                  | C4                                                  | 24V                          | AMBER LED                |                                                                                               |                                            |                   |          |
| 210641446               | S05207TC4M1   | TYPE C 2P PG7 TRANSPARENT N   |                                                                                                                  | C4                                                  | 230V                         | AMBER LED                |                                                                                               |                                            |                   |          |
| 210641459               | S05207TC424   | TYPE C 2P PG7 TRANSPARENT W   |                                                                                                                  | C4                                                  | 24V                          | RED LED                  |                                                                                               |                                            |                   |          |
| 1210641486              | S052M2TC4B1   | TYPE C 2P M12×1.5 TRANSPARENT |                                                                                                                  | C4                                                  | 24V                          | GREEN LED                |                                                                                               |                                            |                   |          |
| 1210641751              | S05207TC4K2   | TYPE C 2P PG7 TRANSPARENT N   |                                                                                                                  | C4                                                  | 48V                          | AMBER LED                |                                                                                               |                                            |                   | 0        |
| 1210650105              | S05207TC42214 | TYPE C 2P PG7 TRANSPARENT N   |                                                                                                                  |                                                     | 24V                          | RED LED                  |                                                                                               |                                            |                   | 1        |
| 1210650552              | S05207TC4525N | TYPE C 2P PG7 TRANSPARENT N   |                                                                                                                  |                                                     | 230V                         | RED LED                  |                                                                                               |                                            |                   |          |
| 1210640183              | S05207TS0H1   | TYPE C 2P PG7 TRANSPARENT N   |                                                                                                                  | S0                                                  | 24V                          | AMBER LED                |                                                                                               |                                            |                   |          |
| 1210641799              | S052M2TC322   | TYPE C 2P M12×1.5 TRANSPARENT |                                                                                                                  | C3                                                  | 24V                          | RED LED                  |                                                                                               |                                            |                   |          |
|                         |               |                               | SEE SHEET 1<br>EC NO: PGZ013-0751<br>DRWN.DSHEA 2012/11/21<br>CHYDDWAFER 2012/11/23<br>APPR: SIGNETIN 2012/11/05 | SYMBOLS (UNLE:  T=0 4 PLACE 3 PLACE 2 PLACE 1 PLACE |                              | MM ONL<br>  DRAWN BY<br> | Y 2:1  DATE 011/05/11  DATE 011/05/11  DATE 011/05/11  DATE 011/05/25  DOCUMENT N  DOCUMENT N | S05 SERI<br>INTERNAL TH<br>MOLEX INCORI    | HREAD             |          |
| _A2_P_AM_T<br>006/04/15 | 12 11         | 10 9                          | 8 7                                                                                                              | WITH                                                | AUST REMAIN<br>HIN DIMENSION |                          | ING CONTAINS INFOR                                                                            | RMATION THAT IS PROF<br>OT BE USED WITHOUT | PRIETARY TO MOLEX |          |