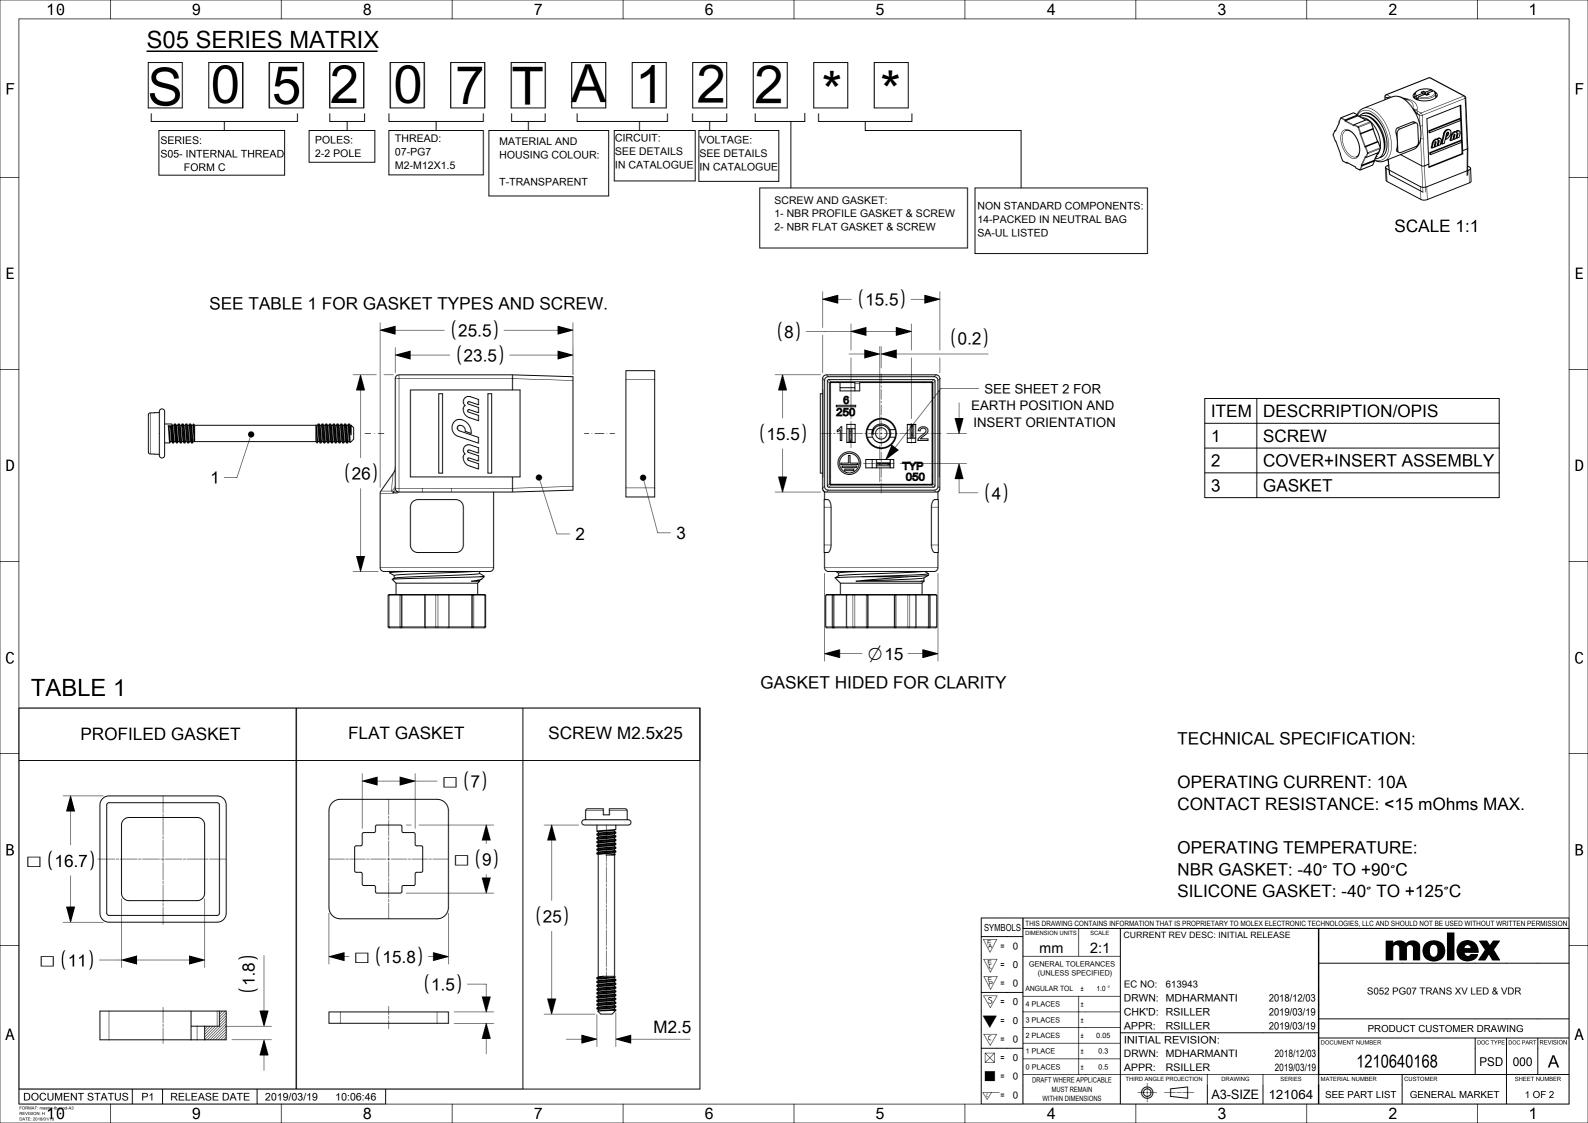

| 13                      | 12 11         | 10 9                          | 8 7                                                                                                              | 6                                                   | 5                            | 4                        | 3                                                                                             | 2                                          | 1                 | /        |
|-------------------------|---------------|-------------------------------|------------------------------------------------------------------------------------------------------------------|-----------------------------------------------------|------------------------------|--------------------------|-----------------------------------------------------------------------------------------------|--------------------------------------------|-------------------|----------|
| PART No.                | mPm PART No.  | DESCRIPTION                   |                                                                                                                  | CIRCUIT                                             | VOLTAGE                      | INDICATOR                | l                                                                                             |                                            |                   |          |
| 1210640155              | S05207TA022   | TYPE C 2P PG7 TRANSPARENT N   | BR FLAT GASKET                                                                                                   | AO                                                  | 247                          | RED LED/LAMP             |                                                                                               |                                            |                   | _ ر      |
| 1210640159              | S05207TA122   | TYPE C 2P PG7 TRANSPARENT N   |                                                                                                                  | A1                                                  | 24V                          | RED LED                  |                                                                                               |                                            |                   |          |
| 210640160               | S05207TA122   | TYPE C 2P PG7 TRANSPARENT N   |                                                                                                                  | A1                                                  | 115 V                        | RED LED                  |                                                                                               |                                            |                   |          |
| 210640161               | S05207TA152   | TYPE C 2P PG7 TRANSPARENT N   |                                                                                                                  | A1                                                  | 230V                         | RED LED                  |                                                                                               |                                            |                   | <u> </u> |
| 1210641267              | S05207TA1H2   | TYPE C 2P PG7 TRANSPARENT N   |                                                                                                                  | A1                                                  | 24V                          | AMBER LED                |                                                                                               |                                            |                   |          |
| 1210641318              | S05207TA121   | TYPE C 2P PG7 TRANSPARENT N   |                                                                                                                  | A1                                                  | 24V                          | RED LED                  |                                                                                               |                                            |                   | ١.       |
| 1210641485              | S05207TA1B1   | TYPE C 2P PG7 TRANSPARENT N   |                                                                                                                  | A1                                                  | 24V                          | GREEN LED                |                                                                                               |                                            |                   | '        |
| 1210641564              | S05207TA1B2   | TYPE C 2P PG7 TRANSPARENT N   |                                                                                                                  | A1                                                  | 24V                          | GREEN LED                |                                                                                               |                                            |                   |          |
| 1210641565              | S05207TA1E2   | TYPE C 2P PG7 TRANSPARENT N   |                                                                                                                  | A1                                                  | 230V                         | GREEN LED                |                                                                                               |                                            |                   | <u> </u> |
| 1210641731              | S05207TA1H1   | TYPE C 2P PG7 TRANSPARENT N   |                                                                                                                  | A1                                                  | 24V                          | AMBER LED                |                                                                                               |                                            |                   |          |
| 1210641732              | S05207TA1L1   | TYPE C 2P PG7 TRANSPARENT N   |                                                                                                                  | A1                                                  | 115V                         | AMBER LED                |                                                                                               |                                            |                   |          |
| 210641745               | S05207TA1L2   | TYPE C 2P PG7 TRANSPARENT N   |                                                                                                                  | A1                                                  | 115V                         | AMBER LED                |                                                                                               |                                            |                   | "        |
| 1210640164              | S05207TC322   | TYPE C 2P PG7 TRANSPARENT N   |                                                                                                                  | C3                                                  | 24V                          | RED LED                  |                                                                                               |                                            |                   |          |
| 1210640165              | S05207TC3H1   | TYPE C 2P PG7 TRANSPARENT N   |                                                                                                                  | C3                                                  | 24V                          | AMBER LED                |                                                                                               |                                            |                   | <u></u>  |
| 1210641396              | S05207TC321   | TYPE C 2P PG7 TRANSPARENT N   |                                                                                                                  | C3                                                  | 24V                          | RED LED                  |                                                                                               |                                            |                   |          |
| 210641730               | S05207TC3H2   | TYPE C 2P PG7 TRANSPARENT N   |                                                                                                                  | C3                                                  | 24V                          | AMBER LED                |                                                                                               |                                            |                   |          |
| 210640167               | S05207TC421   | TYPE C 2P PG7 TRANSPARENT N   |                                                                                                                  | C4                                                  | 24V                          | RED LED                  |                                                                                               |                                            |                   | G        |
| 210640168               | S05207TC422   | TYPE C 2P PG7 TRANSPARENT N   |                                                                                                                  | C4                                                  | 24V                          | RED LED                  |                                                                                               |                                            |                   |          |
| 1210640169              | S05207TC4225N | TYPE C 2P PG7 TRANSPARENT N   |                                                                                                                  |                                                     | 24V                          | RED LED                  |                                                                                               |                                            |                   | <u></u>  |
| 1210640171              | S05207TC442   | TYPE C 2P PG7 TRANSPARENT N   |                                                                                                                  | C4                                                  | 115 V                        | RED LED                  |                                                                                               |                                            |                   |          |
| 1210640172              | S05207TC452   | TYPE C 2P PG7 TRANSPARENT N   |                                                                                                                  | C4                                                  | 230V                         | RED LED                  |                                                                                               |                                            |                   |          |
| 1210640173              | S05207TC4B2   | TYPE C 2P PG7 TRANSPARENT N   |                                                                                                                  | C4                                                  | 24V                          | GREEN LED                |                                                                                               |                                            |                   | F        |
| 1210640175              | S05207TC4D2   | TYPE C 2P PG7 TRANSPARENT N   |                                                                                                                  | C4                                                  | 115V                         | GREEN LED                |                                                                                               |                                            |                   |          |
| 1210640179              | S05207TC4H2   | TYPE C 2P PG7 TRANSPARENT N   |                                                                                                                  | C4                                                  | 24V                          | AMBER LED                |                                                                                               |                                            |                   |          |
| 1210640181              | S05207TC4L2   | TYPE C 2P PG7 TRANSPARENT N   |                                                                                                                  | C4                                                  | 115V                         | AMBER LED                |                                                                                               |                                            |                   |          |
| 1210640182              | S05207TC4M2   | TYPE C 2P PG7 TRANSPARENT N   |                                                                                                                  | C4                                                  | 230V                         | AMBER LED                |                                                                                               |                                            |                   |          |
| 210641245               | S05207TC4B1   | TYPE C 2P PG7 TRANSPARENT N   |                                                                                                                  | C4                                                  | 24V                          | GREEN LED                |                                                                                               |                                            |                   | E        |
| 1210641253              | S05207TC4H1   | TYPE C 2P PG7 TRANSPARENT N   |                                                                                                                  | C4                                                  | 24V                          | AMBER LED                |                                                                                               |                                            |                   |          |
| 210641446               | S05207TC4M1   | TYPE C 2P PG7 TRANSPARENT N   |                                                                                                                  | C4                                                  | 230V                         | AMBER LED                |                                                                                               |                                            |                   |          |
| 210641459               | S05207TC424   | TYPE C 2P PG7 TRANSPARENT W   |                                                                                                                  | C4                                                  | 24V                          | RED LED                  |                                                                                               |                                            |                   |          |
| 1210641486              | S052M2TC4B1   | TYPE C 2P M12×1.5 TRANSPARENT |                                                                                                                  | C4                                                  | 24V                          | GREEN LED                |                                                                                               |                                            |                   |          |
| 1210641751              | S05207TC4K2   | TYPE C 2P PG7 TRANSPARENT N   |                                                                                                                  | C4                                                  | 48V                          | AMBER LED                |                                                                                               |                                            |                   | 0        |
| 1210650105              | S05207TC42214 | TYPE C 2P PG7 TRANSPARENT N   |                                                                                                                  |                                                     | 24V                          | RED LED                  |                                                                                               |                                            |                   | 1        |
| 1210650552              | S05207TC4525N | TYPE C 2P PG7 TRANSPARENT N   |                                                                                                                  |                                                     | 230V                         | RED LED                  |                                                                                               |                                            |                   |          |
| 1210640183              | S05207TS0H1   | TYPE C 2P PG7 TRANSPARENT N   |                                                                                                                  | S0                                                  | 24V                          | AMBER LED                |                                                                                               |                                            |                   |          |
| 1210641799              | S052M2TC322   | TYPE C 2P M12×1.5 TRANSPARENT |                                                                                                                  | C3                                                  | 24V                          | RED LED                  |                                                                                               |                                            |                   |          |
|                         |               |                               | SEE SHEET 1<br>EC NO: PGZ013-0751<br>DRWN.DSHEA 2012/11/21<br>CHYDDWAFER 2012/11/23<br>APPR: SIGNETIN 2012/11/05 | SYMBOLS (UNLE:  T=0 4 PLACE 3 PLACE 2 PLACE 1 PLACE |                              | MM ONL<br>  DRAWN BY<br> | Y 2:1  DATE 011/05/11  DATE 011/05/11  DATE 011/05/11  DATE 011/05/25  DOCUMENT N  DOCUMENT N | S05 SERI<br>INTERNAL TH<br>MOLEX INCORI    | HREAD             |          |
| _A2_P_AM_T<br>006/04/15 | 12 11         | 10 9                          | 8 7                                                                                                              | WITH                                                | AUST REMAIN<br>HIN DIMENSION |                          | ING CONTAINS INFOR                                                                            | RMATION THAT IS PROF<br>OT BE USED WITHOUT | PRIETARY TO MOLEX |          |