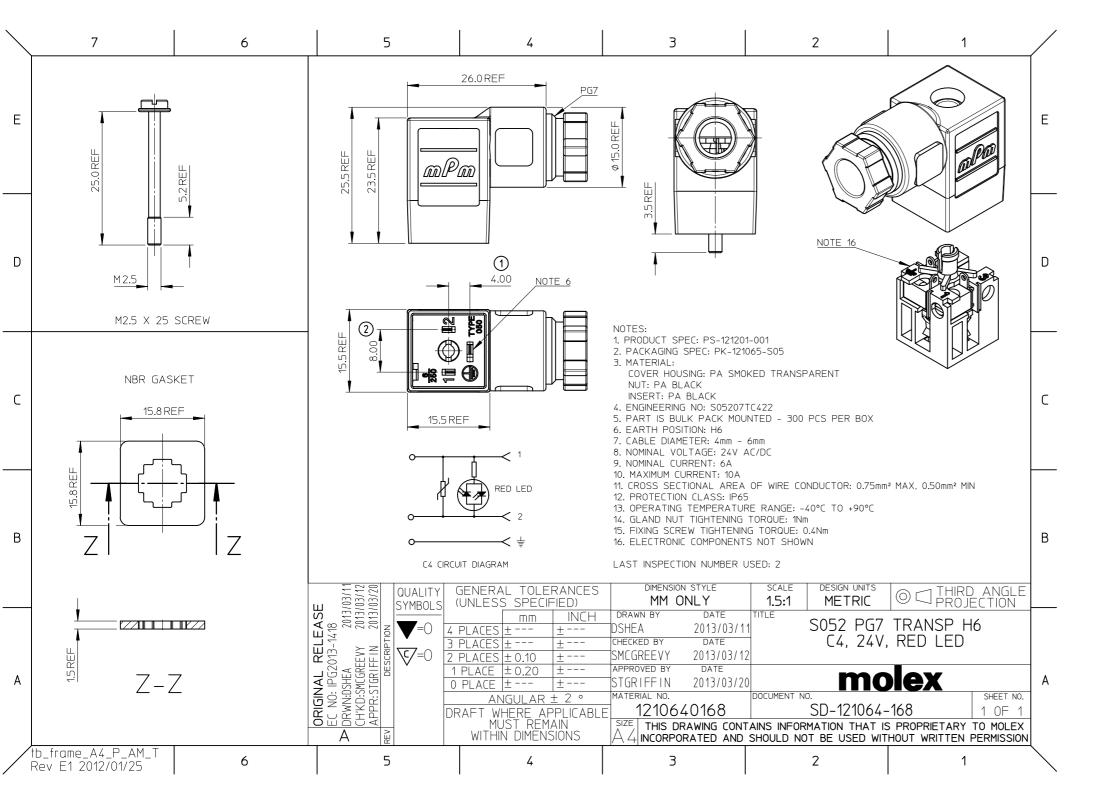

/11/23<br>APPR: SIGNETIN 2012/11/05 | SYMBOLS (UNLE:  T=0 4 PLACE 3 PLACE 2 PLACE 1 PLACE |                              | MM ONL<br>  DRAWN BY<br> | Y 2:1  DATE 011/05/11  DATE 011/05/11  DATE 011/05/11  DATE 011/05/25  DOCUMENT N  DOCUMENT N | S05 SERI<br>INTERNAL TH<br>MOLEX INCORI    | HREAD             |          |
| _A2_P_AM_T<br>006/04/15 | 12 11         | 10 9                          | 8 7                                                                                                              | WITH                                                | AUST REMAIN<br>HIN DIMENSION |                          | ING CONTAINS INFOR                                                                            | RMATION THAT IS PROF<br>OT BE USED WITHOUT | PRIETARY TO MOLEX |          |





## **X-ON Electronics**

Largest Supplier of Electrical and Electronic Components

Click to view similar products for Circular DIN Connectors category:

Click to view products by Molex manufacturer:

Other Similar products are found below:

60KD4M CTVP00RW-19-32S(506) M83723/76W22326 M83723/78R22327 D38999/26FE99SN L/C 75-069228-21J 7547401103P 75-474014-07L 88-559975-75P 8R3006A18M0033 PT02E1283P GTC00G-24-7S PT05A-14-5SX PT05A1832SW PT05E2255PW PT05SE1832SWLC PT05SE1832SYLC GTC030-20-27PW-LC GTC030A-20-33S PT06SE1811SXLC 1211290078 1211810025 1210120122 ACC06AF-20-23P(003) 1210503216 1211290084 1211500027 ACS06AF-16-10P(003) D38999/40FB35AN D38999/40WB35BN D38999/40WD35PN D38999/40WJ29SN-L/C D38999/40WJ4BN D38999/42FB35BN D38999/42WB35AB D38999/42WB35AB D38999/42WB35AB D38999/42WJ19AN