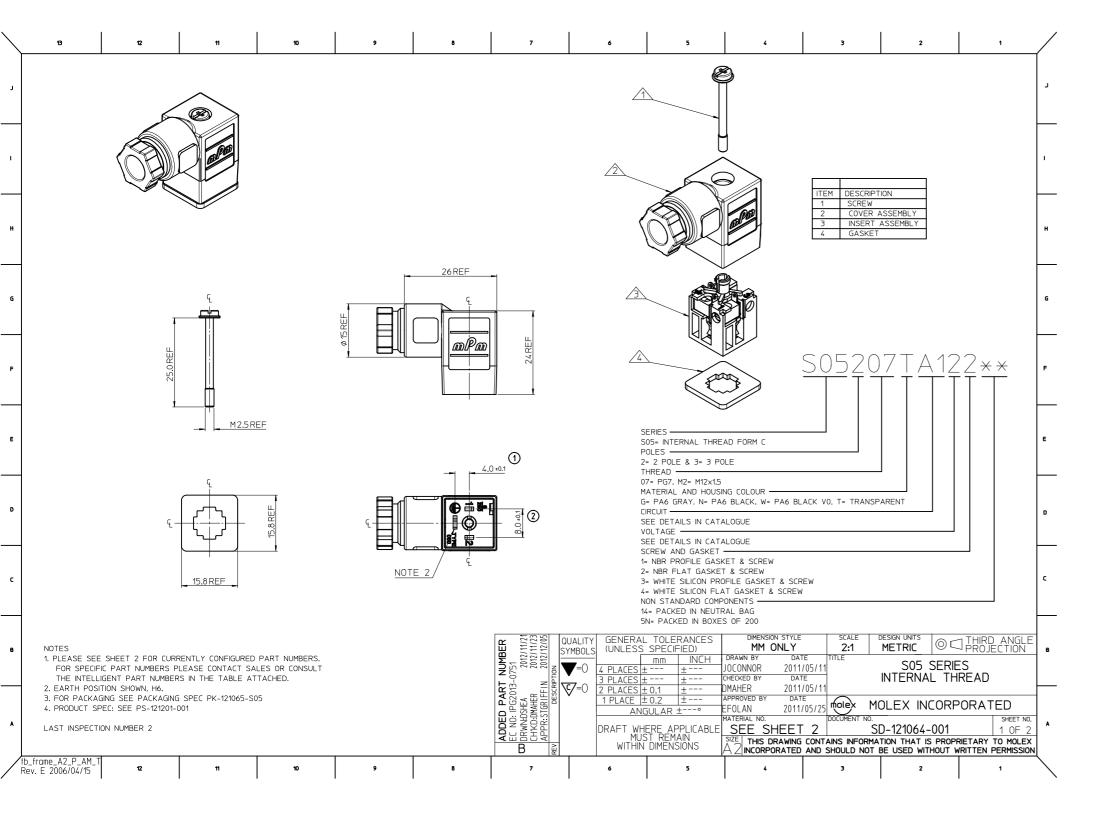

| 13                      | 12 11         | 10 9                          | 8 7                                                                                                              | 6                                                   | 5                            | 4                        | 3                                                                                             | 2                                          | 1                 | /        |
|-------------------------|---------------|-------------------------------|------------------------------------------------------------------------------------------------------------------|-----------------------------------------------------|------------------------------|--------------------------|-----------------------------------------------------------------------------------------------|--------------------------------------------|-------------------|----------|
| PART No.                | mPm PART No.  | DESCRIPTION                   |                                                                                                                  | CIRCUIT                                             | VOLTAGE                      | INDICATOR                | l                                                                                             |                                            |                   |          |
| 1210640155              | S05207TA022   | TYPE C 2P PG7 TRANSPARENT N   | BR FLAT GASKET                                                                                                   | AO                                                  | 247                          | RED LED/LAMP             |                                                                                               |                                            |                   | _ ر      |
| 1210640159              | S05207TA122   | TYPE C 2P PG7 TRANSPARENT N   |                                                                                                                  | A1                                                  | 24V                          | RED LED                  |                                                                                               |                                            |                   |          |
| 210640160               | S05207TA122   | TYPE C 2P PG7 TRANSPARENT N   |                                                                                                                  | A1                                                  | 115 V                        | RED LED                  |                                                                                               |                                            |                   |          |
| 210640161               | S05207TA152   | TYPE C 2P PG7 TRANSPARENT N   |                                                                                                                  | A1                                                  | 230V                         | RED LED                  |                                                                                               |                                            |                   | <u> </u> |
| 1210641267              | S05207TA1H2   | TYPE C 2P PG7 TRANSPARENT N   |                                                                                                                  | A1                                                  | 24V                          | AMBER LED                |                                                                                               |                                            |                   |          |
| 1210641318              | S05207TA121   | TYPE C 2P PG7 TRANSPARENT N   |                                                                                                                  | A1                                                  | 24V                          | RED LED                  |                                                                                               |                                            |                   | ١.       |
| 1210641485              | S05207TA1B1   | TYPE C 2P PG7 TRANSPARENT N   |                                                                                                                  | A1                                                  | 24V                          | GREEN LED                |                                                                                               |                                            |                   | '        |
| 1210641564              | S05207TA1B2   | TYPE C 2P PG7 TRANSPARENT N   |                                                                                                                  | A1                                                  | 24V                          | GREEN LED                |                                                                                               |                                            |                   |          |
| 1210641565              | S05207TA1E2   | TYPE C 2P PG7 TRANSPARENT N   |                                                                                                                  | A1                                                  | 230V                         | GREEN LED                |                                                                                               |                                            |                   | <u> </u> |
| 1210641731              | S05207TA1H1   | TYPE C 2P PG7 TRANSPARENT N   |                                                                                                                  | A1                                                  | 24V                          | AMBER LED                |                                                                                               |                                            |                   |          |
| 1210641732              | S05207TA1L1   | TYPE C 2P PG7 TRANSPARENT N   |                                                                                                                  | A1                                                  | 115V                         | AMBER LED                |                                                                                               |                                            |                   |          |
| 210641745               | S05207TA1L2   | TYPE C 2P PG7 TRANSPARENT N   |                                                                                                                  | A1                                                  | 115V                         | AMBER LED                |                                                                                               |                                            |                   | "        |
| 1210640164              | S05207TC322   | TYPE C 2P PG7 TRANSPARENT N   |                                                                                                                  | C3                                                  | 24V                          | RED LED                  |                                                                                               |                                            |                   |          |
| 1210640165              | S05207TC3H1   | TYPE C 2P PG7 TRANSPARENT N   |                                                                                                                  | C3                                                  | 24V                          | AMBER LED                |                                                                                               |                                            |                   | <u></u>  |
| 1210641396              | S05207TC321   | TYPE C 2P PG7 TRANSPARENT N   |                                                                                                                  | C3                                                  | 24V                          | RED LED                  |                                                                                               |                                            |                   |          |
| 210641730               | S05207TC3H2   | TYPE C 2P PG7 TRANSPARENT N   |                                                                                                                  | C3                                                  | 24V                          | AMBER LED                |                                                                                               |                                            |                   |          |
| 210640167               | S05207TC421   | TYPE C 2P PG7 TRANSPARENT N   |                                                                                                                  | C4                                                  | 24V                          | RED LED                  |                                                                                               |                                            |                   | G        |
| 210640168               | S05207TC422   | TYPE C 2P PG7 TRANSPARENT N   |                                                                                                                  | C4                                                  | 24V                          | RED LED                  |                                                                                               |                                            |                   |          |
| 1210640169              | S05207TC4225N | TYPE C 2P PG7 TRANSPARENT N   |                                                                                                                  |                                                     | 24V                          | RED LED                  |                                                                                               |                                            |                   | <u></u>  |
| 1210640171              | S05207TC442   | TYPE C 2P PG7 TRANSPARENT N   |                                                                                                                  | C4                                                  | 115 V                        | RED LED                  |                                                                                               |                                            |                   |          |
| 1210640172              | S05207TC452   | TYPE C 2P PG7 TRANSPARENT N   |                                                                                                                  | C4                                                  | 230V                         | RED LED                  |                                                                                               |                                            |                   |          |
| 1210640173              | S05207TC4B2   | TYPE C 2P PG7 TRANSPARENT N   |                                                                                                                  | C4                                                  | 24V                          | GREEN LED                |                                                                                               |                                            |                   | F        |
| 1210640175              | S05207TC4D2   | TYPE C 2P PG7 TRANSPARENT N   |                                                                                                                  | C4                                                  | 115V                         | GREEN LED                |                                                                                               |                                            |                   |          |
| 1210640179              | S05207TC4H2   | TYPE C 2P PG7 TRANSPARENT N   |                                                                                                                  | C4                                                  | 24V                          | AMBER LED                |                                                                                               |                                            |                   |          |
| 1210640181              | S05207TC4L2   | TYPE C 2P PG7 TRANSPARENT N   |                                                                                                                  | C4                                                  | 115V                         | AMBER LED                |                                                                                               |                                            |                   |          |
| 1210640182              | S05207TC4M2   | TYPE C 2P PG7 TRANSPARENT N   |                                                                                                                  | C4                                                  | 230V                         | AMBER LED                |                                                                                               |                                            |                   |          |
| 210641245               | S05207TC4B1   | TYPE C 2P PG7 TRANSPARENT N   |                                                                                                                  | C4                                                  | 24V                          | GREEN LED                |                                                                                               |                                            |                   | E        |
| 1210641253              | S05207TC4H1   | TYPE C 2P PG7 TRANSPARENT N   |                                                                                                                  | C4                                                  | 24V                          | AMBER LED                |                                                                                               |                                            |                   |          |
| 210641446               | S05207TC4M1   | TYPE C 2P PG7 TRANSPARENT N   |                                                                                                                  | C4                                                  | 230V                         | AMBER LED                |                                                                                               |                                            |                   |          |
| 210641459               | S05207TC424   | TYPE C 2P PG7 TRANSPARENT W   |                                                                                                                  | C4                                                  | 24V                          | RED LED                  |                                                                                               |                                            |                   |          |
| 1210641486              | S052M2TC4B1   | TYPE C 2P M12×1.5 TRANSPARENT |                                                                                                                  | C4                                                  | 24V                          | GREEN LED                |                                                                                               |                                            |                   |          |
| 1210641751              | S05207TC4K2   | TYPE C 2P PG7 TRANSPARENT N   |                                                                                                                  | C4                                                  | 48V                          | AMBER LED                |                                                                                               |                                            |                   | 0        |
| 1210650105              | S05207TC42214 | TYPE C 2P PG7 TRANSPARENT N   |                                                                                                                  |                                                     | 24V                          | RED LED                  |                                                                                               |                                            |                   | 1        |
| 1210650552              | S05207TC4525N | TYPE C 2P PG7 TRANSPARENT N   |                                                                                                                  |                                                     | 230V                         | RED LED                  |                                                                                               |                                            |                   |          |
| 1210640183              | S05207TS0H1   | TYPE C 2P PG7 TRANSPARENT N   |                                                                                                                  | S0                                                  | 24V                          | AMBER LED                |                                                                                               |                                            |                   |          |
| 1210641799              | S052M2TC322   | TYPE C 2P M12×1.5 TRANSPARENT |                                                                                                                  | C3                                                  | 24V                          | RED LED                  |                                                                                               |                                            |                   |          |
|                         |               |                               | SEE SHEET 1<br>EC NO: PGZ013-0751<br>DRWN.DSHEA 2012/11/21<br>CHYDDWAFER 2012/11/23<br>APPR: SIGNETIN 2012/11/05 | SYMBOLS (UNLE:  T=0 4 PLACE 3 PLACE 2 PLACE 1 PLACE |                              | MM ONL<br>  DRAWN BY<br> | Y 2:1  DATE 011/05/11  DATE 011/05/11  DATE 011/05/11  DATE 011/05/25  DOCUMENT N  DOCUMENT N | S05 SERI<br>INTERNAL TH<br>MOLEX INCORI    | HREAD             |          |
| _A2_P_AM_T<br>006/04/15 | 12 11         | 10 9                          | 8 7                                                                                                              | WITH                                                | AUST REMAIN<br>HIN DIMENSION |                          | ING CONTAINS INFOR                                                                            | RMATION THAT IS PROF<br>OT BE USED WITHOUT | PRIETARY TO MOLEX |          |