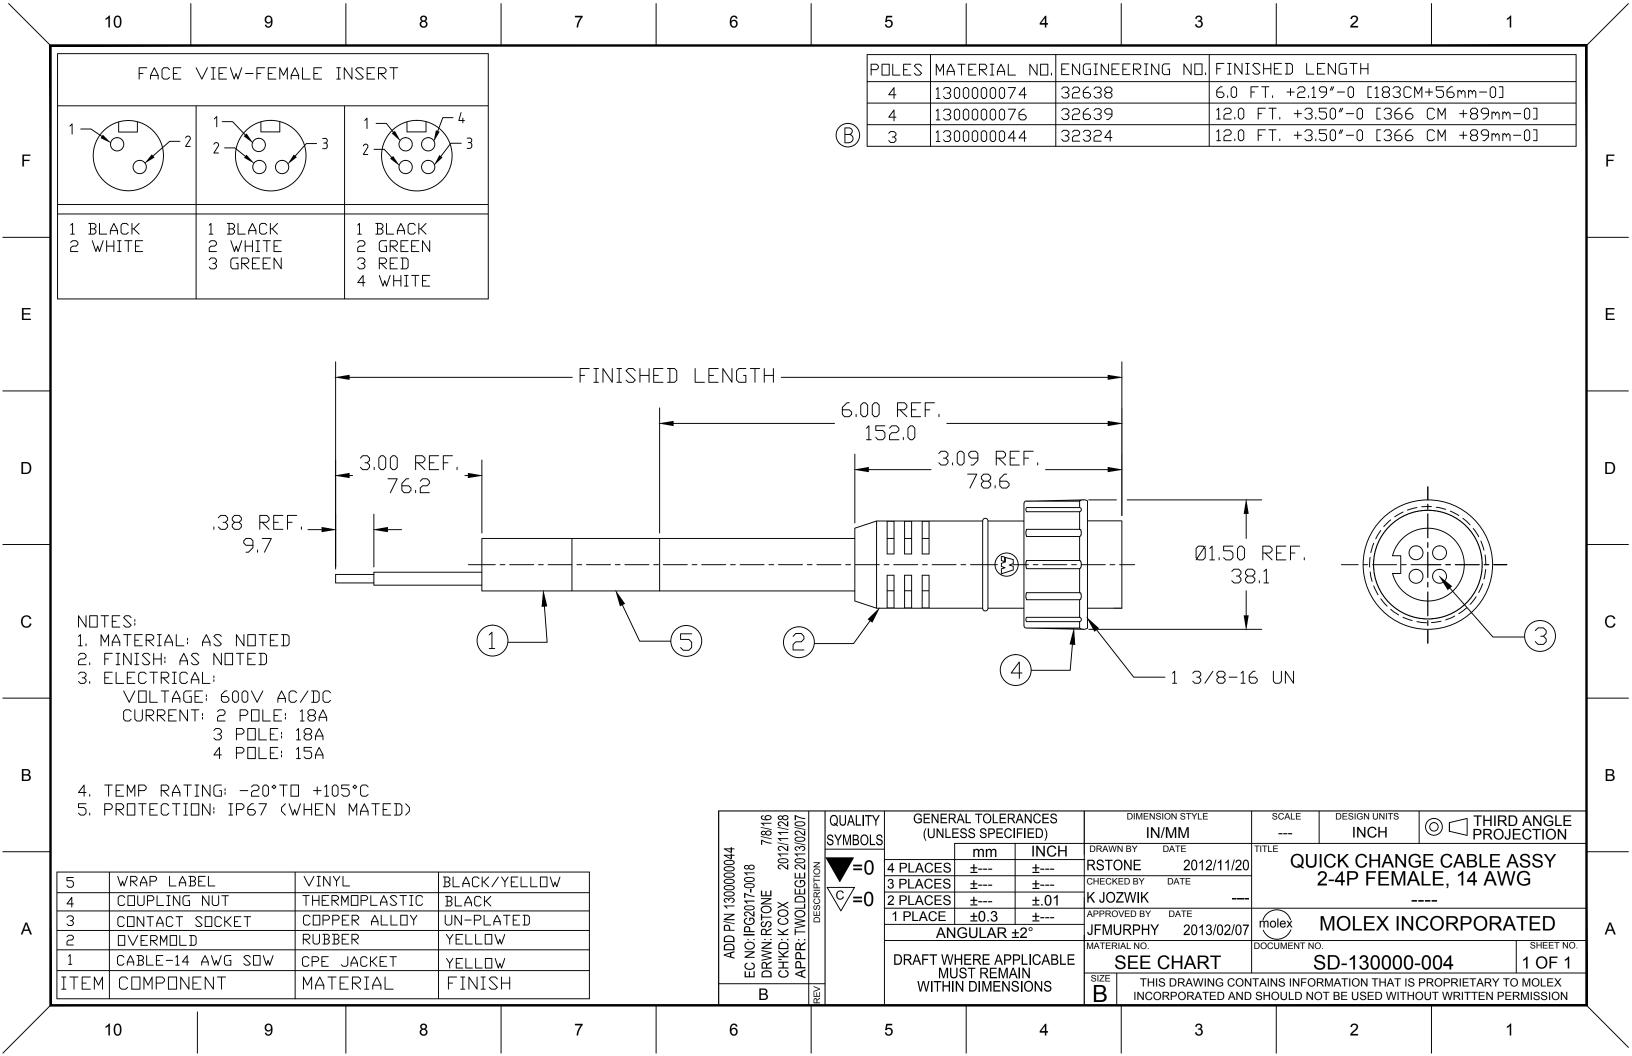

## **X-ON Electronics**

Largest Supplier of Electrical and Electronic Components

Click to view similar products for AC Power Leads category:

Click to view products by Molex manufacturer:

Other Similar products are found below:

62500-1774 1300000023 312033-01 YP-61+YC12 P28818-M2 YP21A+YC13 FTP-629Y603 1702002600 1700001947 J2014004L001-CC SHELF IL13-EU1-H05-3100-300-S P28976-M45 BB-3271V86 W-98452 W-98453 MWOC-PCA-3-3-2 P29844-M5 P29844-M10 3-100-354 W-99245 W-99246 W-99249 W-99251 W-99252 W-99253 W-99254 W-99257 W-99260 W-99262 W-99265 W-99267 W-99269 W-99270 W-99272 W-99280 W-99282 S144720002 S002020062 S007220315 S007220344 S007220303 S007220307 P28818-M6 1019123 387005324 59903000000 VL-0136-14-200 387007040 387006822 AC06C13EU