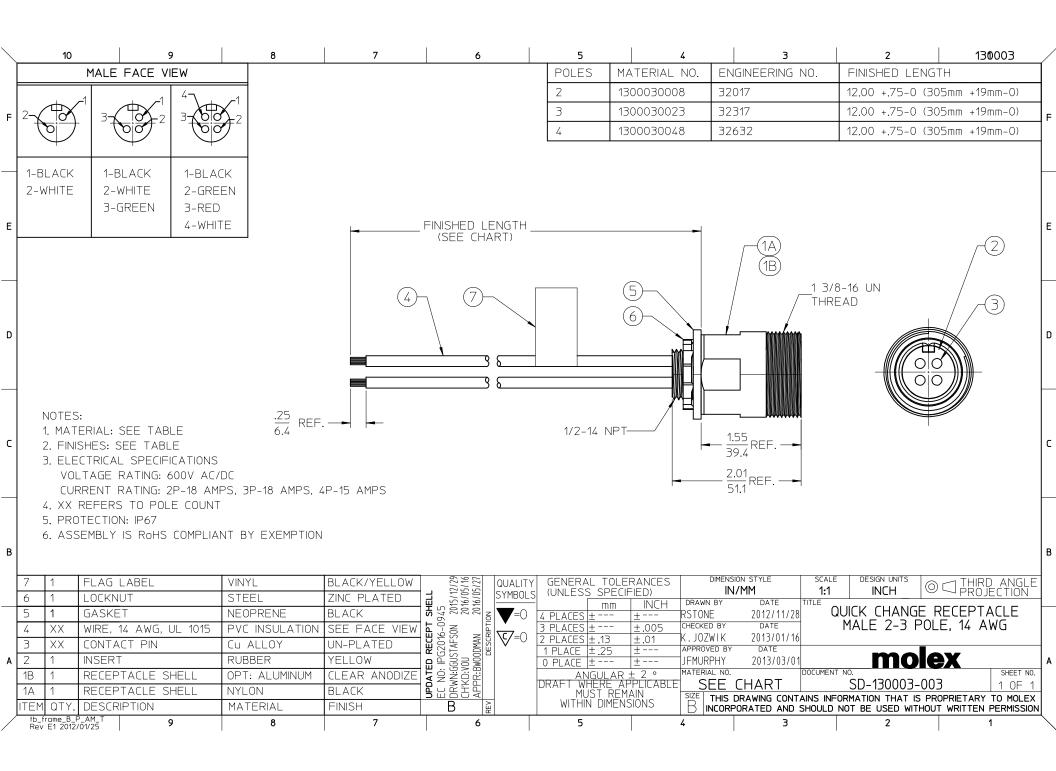

## **X-ON Electronics**

Largest Supplier of Electrical and Electronic Components

Click to view similar products for AC Power Leads category:

Click to view products by Molex manufacturer:

Other Similar products are found below:

62500-1774 1300000023 312033-01 YP-61+YC12 P28818-M2 YP21A+YC13 FTP-629Y603 1702002600 1700001947 J2014004L001-CC SHELF IL13-EU1-H05-3100-300-S P28976-M45 BB-3271V86 W-98452 W-98453 MWOC-PCA-3-3-2 P29844-M5 P29844-M10 3-100-354 W-99245 W-99246 W-99249 W-99251 W-99252 W-99253 W-99254 W-99257 W-99260 W-99261 W-99262 W-99265 W-99267 W-99269 W-99270 W-99272 W-99280 W-99282 S144720002 S002020062 S007220315 S007220344 S007220303 S007220307 P28818-M6 1019123 387005324 59903000000 VL-0136-14-200 387007040 387006821