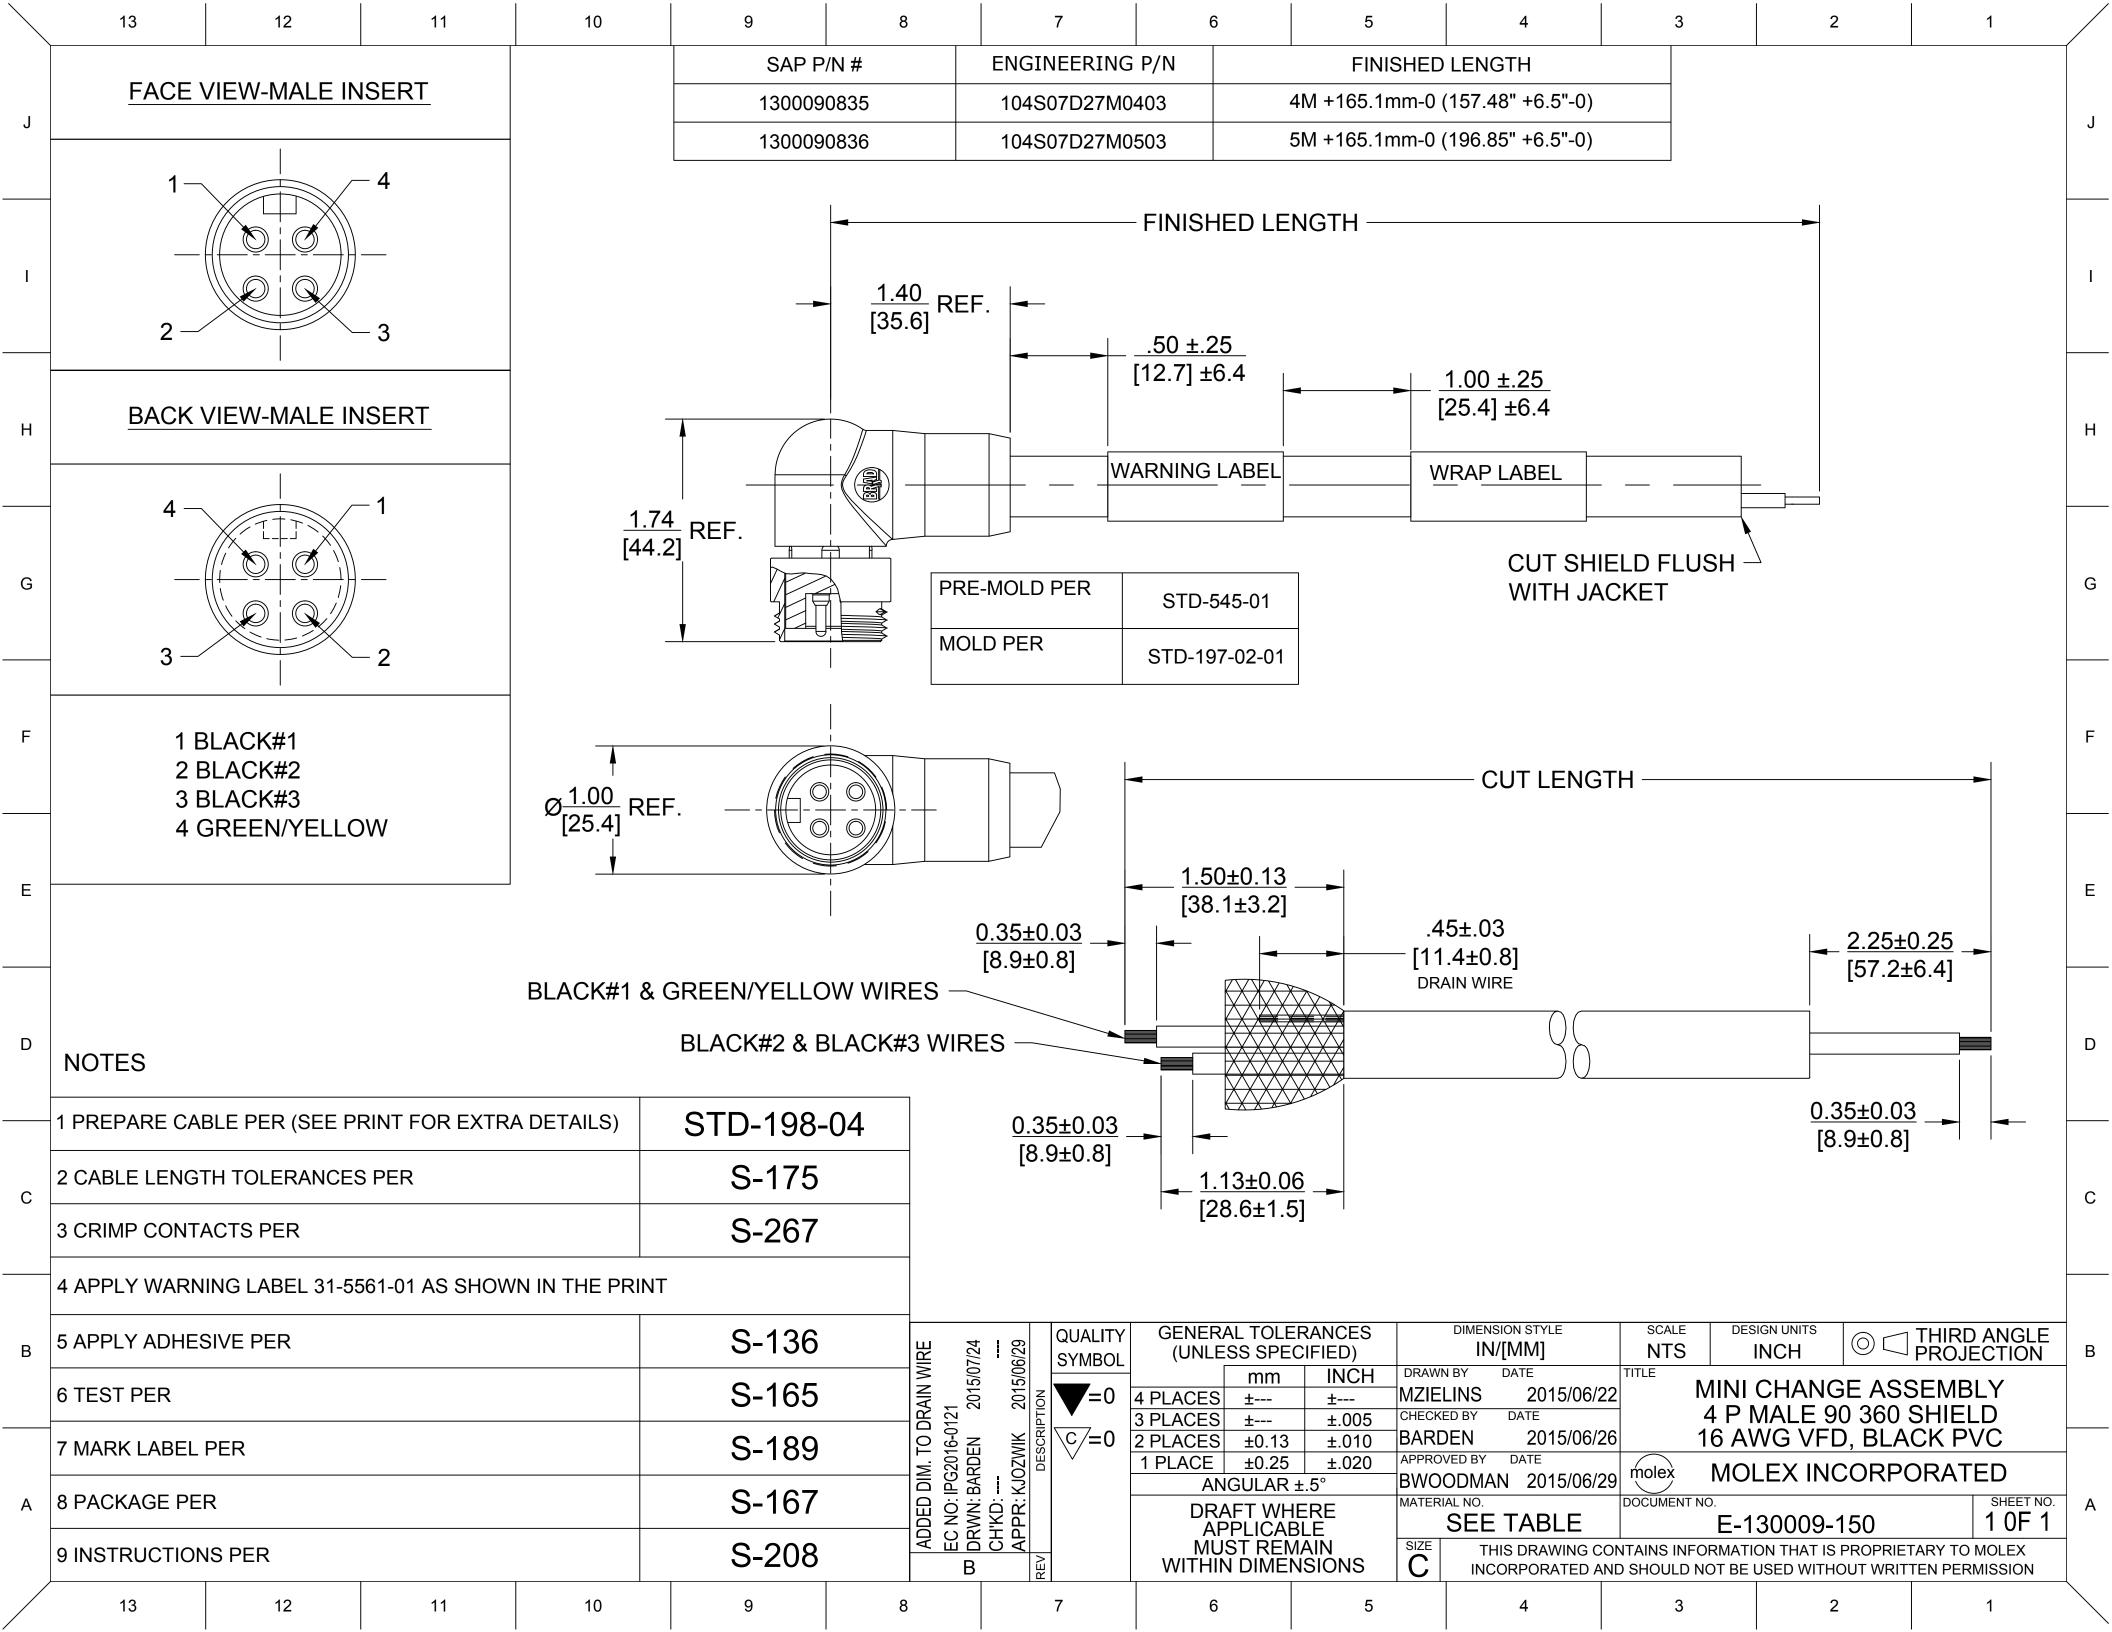

## **X-ON Electronics**

Largest Supplier of Electrical and Electronic Components

Click to view similar products for Sensor Cables / Actuator Cables category:

Click to view products by Molex manufacturer:

Other Similar products are found below:

```
60963 60964 M83513/19-F01CP 703000D02F2002 703001D02F0602 703001D02F300 704000D02F120 773032K02F030 802027107404-1

802027213811-1 804001A09M150 805001A09M0502 84914-0235 84914-0237 885030A09M020 8R4J30E03C3003 1200651332

1200651713 1200660844 1200660845 1200661173 1200680071 1200720053 1200720081 1200720099 1200720217 1200800231

1200860125 1200870123 1200980102 1200650267 1200650298 1200660183 1200660782 1200660849 1200661295 1200661297

1200661342 1200661343 1200670080 1200670220 1200680331 1200720252 1200730184 1200860344 1200870359