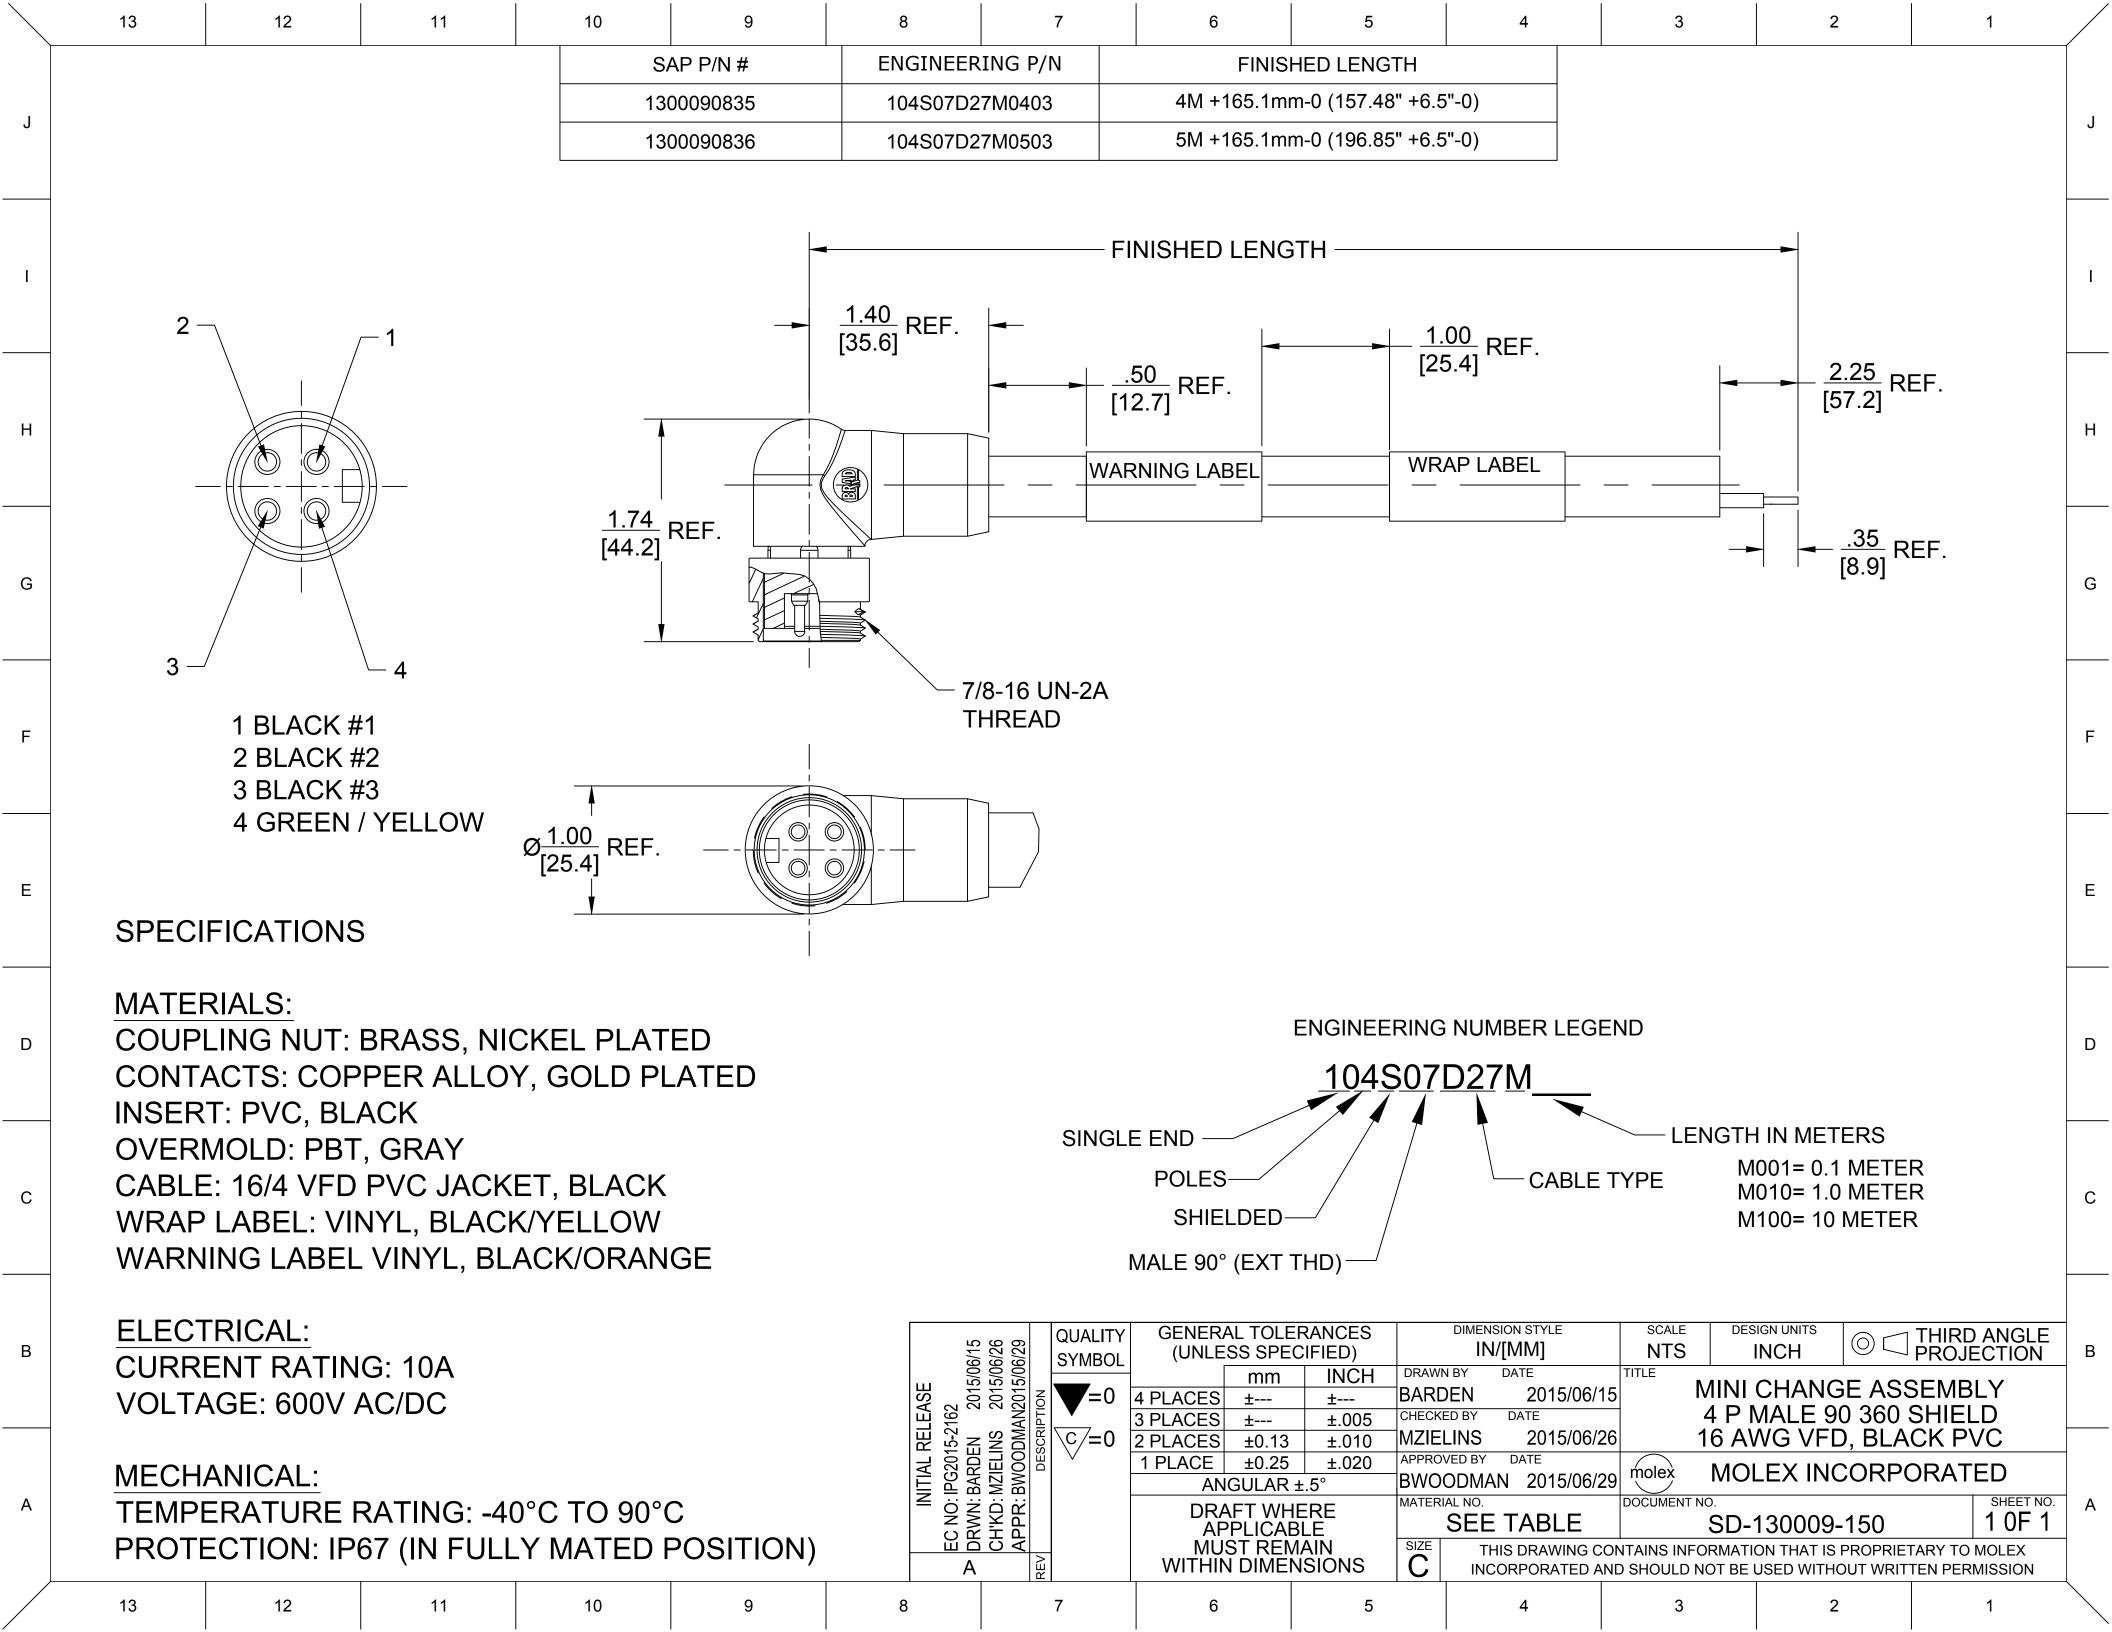

## **X-ON Electronics**

Largest Supplier of Electrical and Electronic Components

Click to view similar products for Sensor Cables / Actuator Cables category:

Click to view products by Molex manufacturer:

Other Similar products are found below:

```
60963 60964 M83513/19-F01CP 703000D02F2002 703001D02F0602 703001D02F300 704000D02F120 773032K02F030 802027107404-1

802027213811-1 804001A09M150 805001A09M0502 84914-0235 84914-0237 885030A09M020 8R4J30E03C3003 1200651332

1200651713 1200660844 1200660845 1200661173 1200680071 1200720053 1200720081 1200720099 1200720217 1200800231

1200860125 1200870123 1200980102 1200650267 1200650298 1200660183 1200660782 1200660849 1200661295 1200661297

1200661342 1200661343 1200670080 1200670220 1200680331 1200720252 1200730184 1200860344 1200870359 1