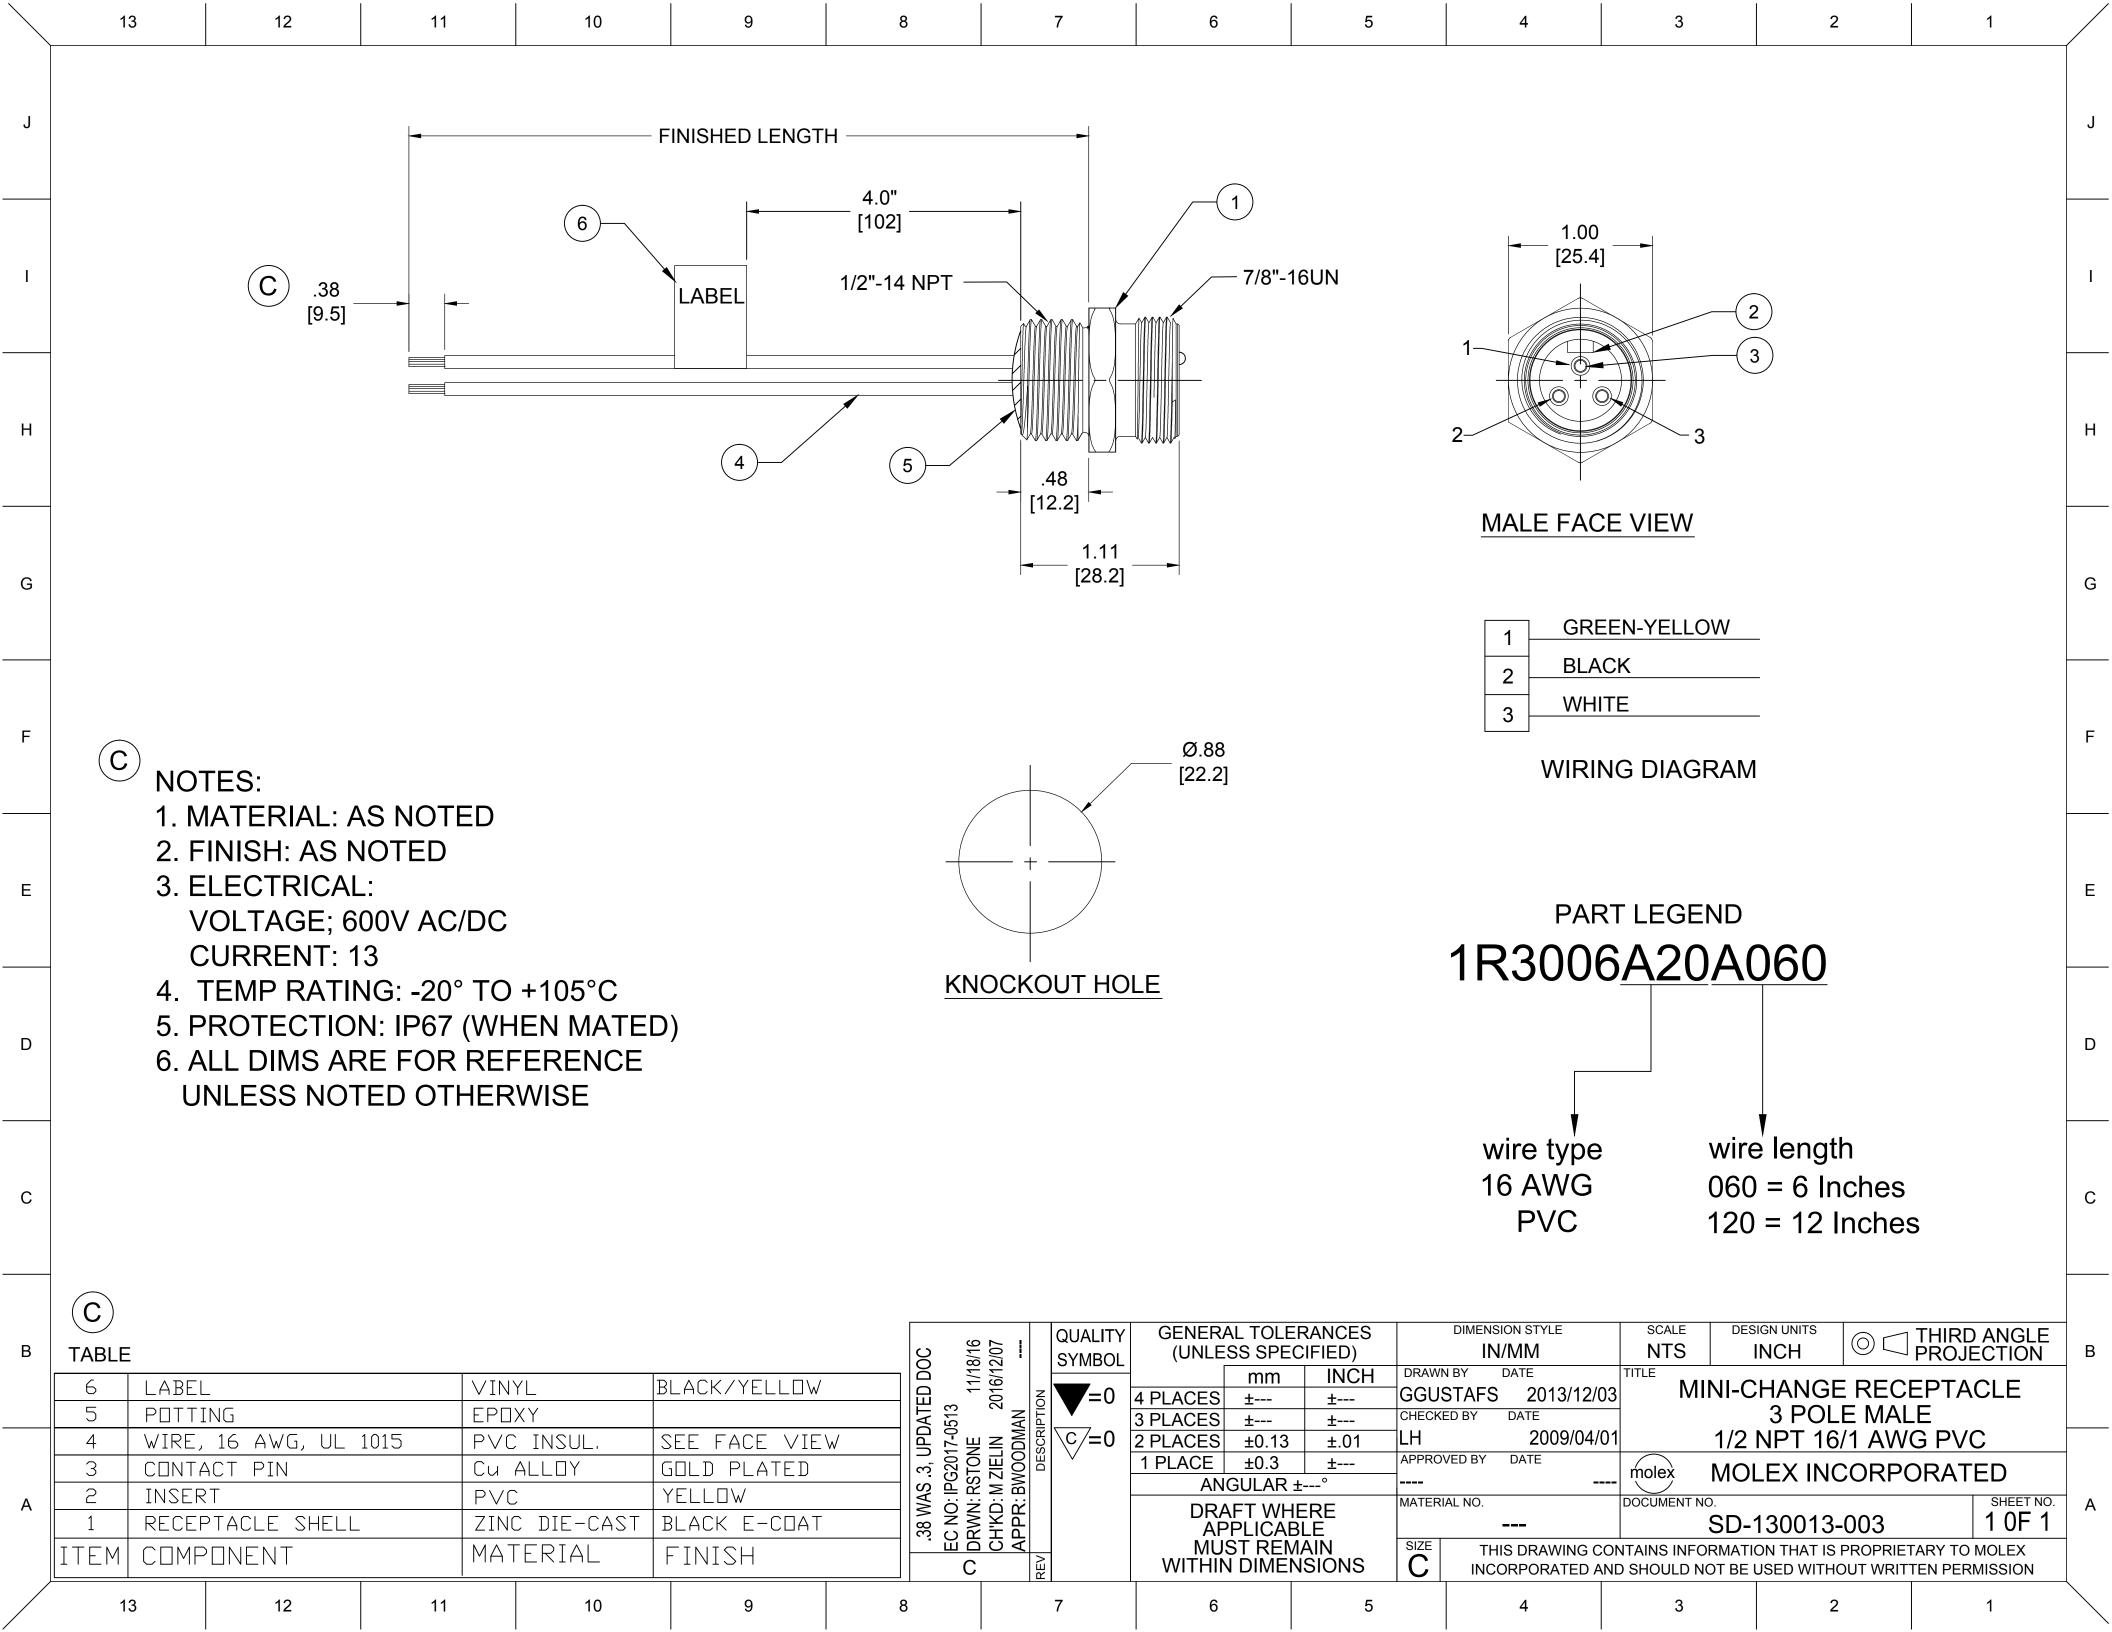

## **X-ON Electronics**

Largest Supplier of Electrical and Electronic Components

Click to view similar products for Specialised Cables category:

Click to view products by Molex manufacturer:

Other Similar products are found below:

603PT6 603SS6L 604PT6 604SS6 706000D02F200 910640 1200740077 1200740114 AC172 ACL-SSI-4 R88ACAKA0015SRE

R88ACAWL005SDE R88ACRGD0R3C 1300150047 1300660036 1302262116 1300150149 1300220020 1300220104 1300220119

1301240492 1301810221 1365323-1 1613055 176P12 1971465-2 20240400003 20240400013 2085828-1 20886510030 2-22733-8 22733-8 CB-5PSBC-RS CB-704EC-RS CB-BATACC-RS CB-JST3PSW-RS CB-M12COM-R10 25AC84 25AK84X 25AU25 25FN82 3011-03

AC118 ACL-HHS-1M(CAT5E) SSL009PC2DC012N FC2A-KC6C 2085828-2 20886510150 CCS-FCB-5 CCSFCBF2