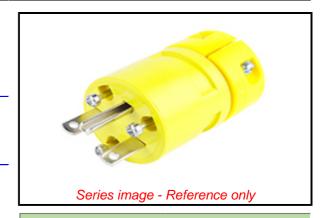

## PLEASE CHECK WWW.MOLEX.COM FOR LATEST PART INFORMATION

Part Number: <u>1301410022</u>

Status: Active

Overview: Heavy-Duty Industrial Wiring Devices

**Description:** Super-Safeway Plug, 2 Pole/3 Wire, NEMA 6-15, 250V

Series 130141
IP Rating N/A
NEMA Configuration NEMA 6-15

Overview <u>Heavy-Duty Industrial Wiring Devices</u>

Product Name Super-Safeway

Receptacle Type N/A
Specialty N/A
Type Plug

UPC 78678870103

**Physical** 