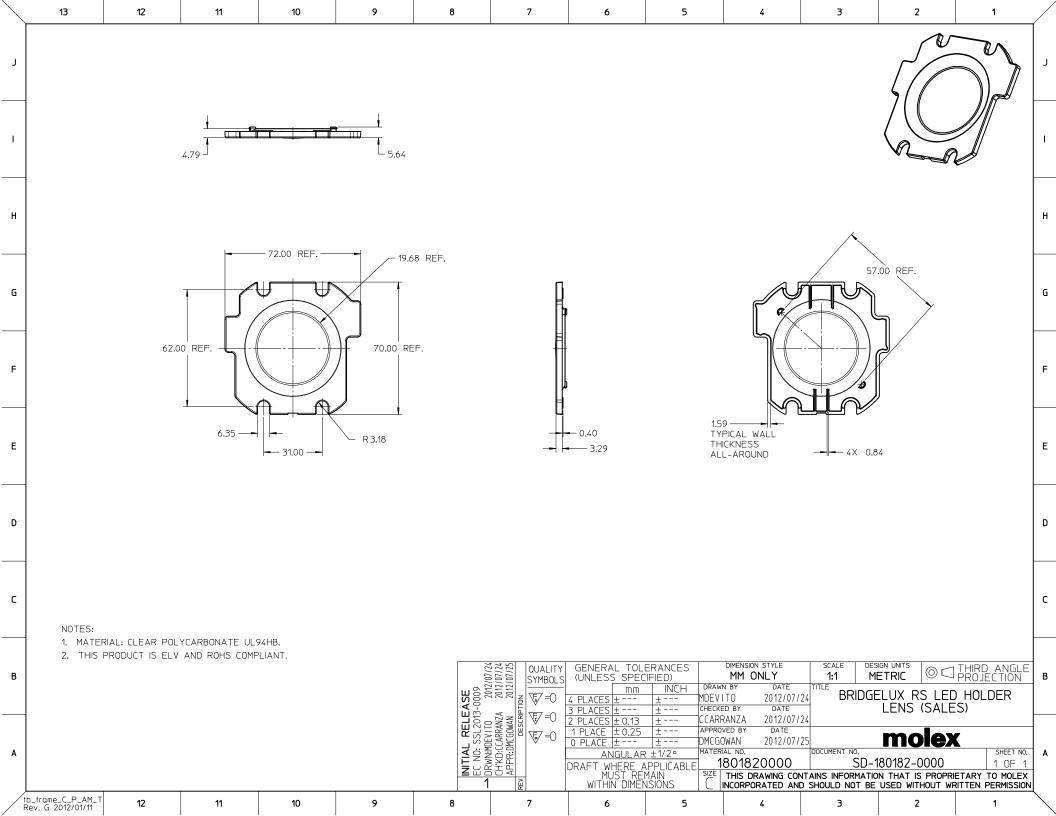

## **X-ON Electronics**

Largest Supplier of Electrical and Electronic Components

Click to view similar products for LED Lighting Mounting Accessories category:

Click to view products by Molex manufacturer:

Other Similar products are found below:

C16142\_HEKLA-SOCKET-K 3SU1401-1BG20-1AA0 3SU1401-1BH60-1AA0 3SU1900-0BC31-0NB0 ES16-RT 1SFA616921R2042

1SFA616921R2131 1SFA616921R2133 1SFA616921R2143 1SFA611621R1093 B8910020 D3980022 E3990022 E3990040 CABI12 E BK

1M SET PRM FLAT8 H/U BK 1M SET PRM BEGTIN12 J/S BK 1M SET PRM 1-2213678-6 C16791\_CLAMP-Z45-A F17250\_SOLDER
CLIP-A 2213831-3 CM22-4-20MA CM22-R10K-MT CM22-R1K CM22-R50K CM22-R5K-MT 10465 M22-A M22-CK11 M22-CK20

M22G-XGPV M22-K01 M22-LCH-W M22-LC-R M22-LED230-R M22-LED230-W M22-LEDC230-G M22-LEDC-G M22-LEDC-W

M22-LED-G M22-