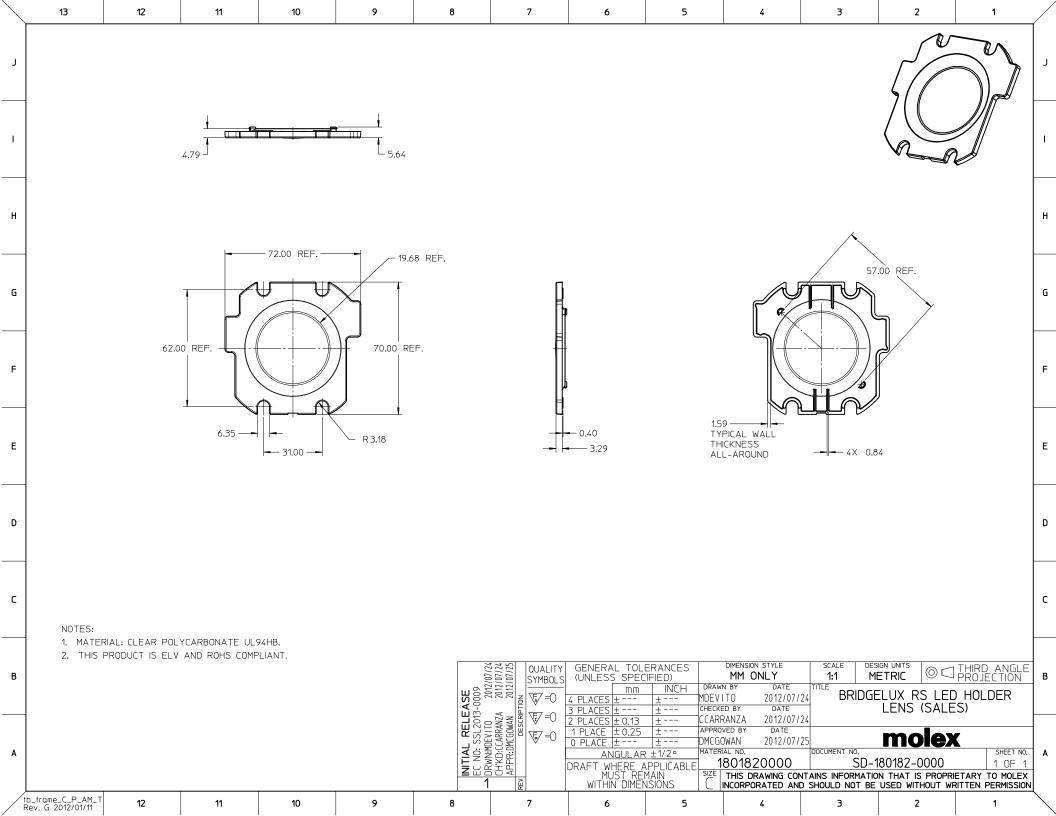

## **X-ON Electronics**

Largest Supplier of Electrical and Electronic Components

Click to view similar products for LED Lighting Mounting Accessories category:

Click to view products by Molex manufacturer:

Other Similar products are found below:

C16142\_HEKLA-SOCKET-K 3SU1401-1BG20-1AA0 3SU1401-1BH60-1AA0 3SU1900-0BC31-0NB0 ES16-RT 1SFA616921R2042

1SFA616921R2131 1SFA616921R2133 1SFA616921R2143 1SFA611621R1093 B8910020 D3980022 E3990022 E3990040 CABI12 E BK

1M SET PRM FLAT8 H/U BK 1M SET PRM BEGTIN12 J/S BK 1M SET PRM 1-2213678-6 C16791\_CLAMP-Z45-A F17250\_SOLDER
CLIP-A 2213831-3 CM22-4-20MA CM22-R10K-MT CM22-R1K CM22-R50K CM22-R5K-MT 10465 M22-A M22-CK11 M22-CK20

M22G-XGPV M22-K01 M22-LCH-W M22-LC-R M22-LED230-R M22-LED230-W M22-LEDC230-G M22-LEDC-G M22-LEDC-W

M22-LED-G M22-LE